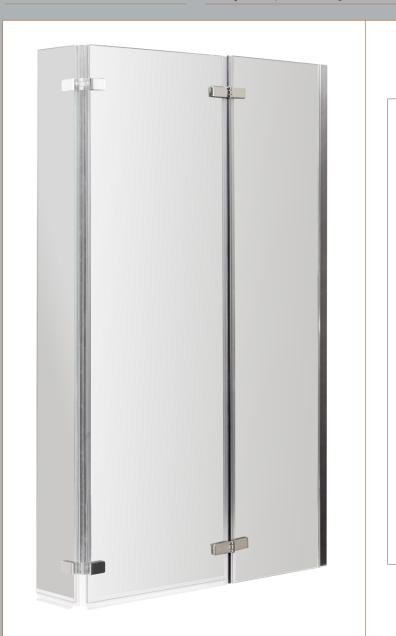

## ENCLOSURES

**Description:** Sq Shower Ctr Hinged Screen & Return (5)

| Height (mm):               | 1400                          |
|----------------------------|-------------------------------|
| Width (mm):                | 810                           |
| Depth (mm):                | 38                            |
| Nett Weight (kg):          | 17.6                          |
| Packaging Dimensions       |                               |
| Height (mm):               | 1455                          |
| Width (mm):                | 50                            |
| Length (mm):               | 475                           |
| Gross Weight (kg):         | 17.6                          |
| Packaging Data             |                               |
| Box Colour:                | Brown Cardboard Box - Printed |
| Box Qty:                   | 1                             |
| Label Size:                | 140 x 30                      |
| Label Colour:              | Not Applicable                |
| Label Qty:                 | 0                             |
| Outer Box Dimensions (If A | Applicable)                   |
| Height (mm):               | TT                            |
| Width (mm):                |                               |
| Depth (mm):                |                               |
| Length (mm):               |                               |
| Gross Weight (kg):         |                               |
| Barcode:                   | 5060272824747                 |
| Product Details            |                               |
| Country of Origin:         | China                         |
| Fitting Instruction:       | No                            |
| CE Approval:               | Yes                           |
| Profile Material:          | Aluminium                     |
| Profile Finish:            | Satin Chrome                  |
| Adjustments (mm):          | 805mm - 815mm                 |
| Entry Width (mm):          | N/A                           |
| Swing In Dim (mm):         | N/A                           |
| Swing Out Dim (mm):        | N/A                           |
| Radius (mm):               | Not Applicable                |
| Glass Thickness (mm):      | 5                             |
| Easy Fit:                  | No                            |
| Easy Clean:                | No                            |
| Handle Style:              | Not Applicable                |
| Handle Material:           | Not Applicable                |
| Enclosure Design:          | Frameless                     |
| Wheel Type:                | Not Applicable                |
| Support Bar Included:      | Support Bar Not Included      |
| Extras:                    | None                          |
|                            |                               |