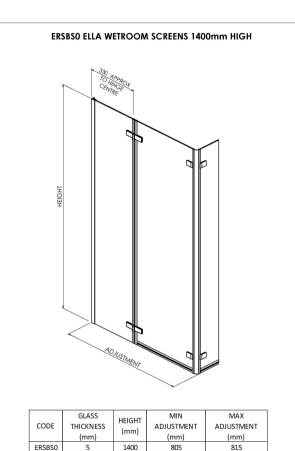

## ENCLOSURES

**Description:** Sq Shower Ctr Hinged Screen & Return (5)

| Height (mm):               | 1400                          |
|----------------------------|-------------------------------|
| Width (mm):                | 810                           |
| Depth (mm):                | 38                            |
| Nett Weight (kg):          | 17.6                          |
| Packaging Dimensions       |                               |
| Height (mm):               | 1455                          |
| Width (mm):                | 50                            |
| Length (mm):               | 475                           |
| Gross Weight (kg):         | 17.6                          |
| Packaging Data             |                               |
| Box Colour:                | Brown Cardboard Box - Printed |
| Box Qty:                   | 1                             |
| Label Size:                | 140 x 30                      |
| Label Colour:              | Not Applicable                |
| Label Qty:                 | 0                             |
| Outer Box Dimensions (If A | Applicable)                   |
| Height (mm):               | TT                            |
| Width (mm):                |                               |
| Depth (mm):                |                               |
| Length (mm):               |                               |
| Gross Weight (kg):         |                               |
| Barcode:                   | 5060272824747                 |
| Product Details            |                               |
| Country of Origin:         | China                         |
| Fitting Instruction:       | No                            |
| CE Approval:               | Yes                           |
| Profile Material:          | Aluminium                     |
| Profile Finish:            | Satin Chrome                  |
| Adjustments (mm):          | 805mm - 815mm                 |
| Entry Width (mm):          | N/A                           |
| Swing In Dim (mm):         | N/A                           |
| Swing Out Dim (mm):        | N/A                           |
| Radius (mm):               | Not Applicable                |
| Glass Thickness (mm):      | 5                             |
| Easy Fit:                  | No                            |
| Easy Clean:                | No                            |
| Handle Style:              | Not Applicable                |
| Handle Material:           | Not Applicable                |
| Enclosure Design:          | Frameless                     |
| Wheel Type:                | Not Applicable                |
| Support Bar Included:      | Support Bar Not Included      |
| Extras:                    | None                          |
|                            |                               |

1400

Product Dimensions

Sales Code: ERSBS0