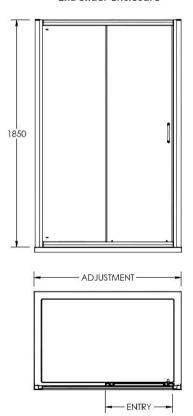

Sales Code: ERSL10 Description: Ella 1000mm Sliding Door (1850mm)

| <b>Product Dimensions</b>   |                               |
|-----------------------------|-------------------------------|
| Height (mm):                | 1850                          |
| Width (mm):                 | 990                           |
| Depth (mm):                 | 42                            |
| Nett Weight (kg):           | 24.3                          |
| <b>Packaging Dimensions</b> |                               |
| Height (mm):                | 1910                          |
| Width (mm):                 | 640                           |
| Length (mm):                | 65                            |
| Gross Weight (kg):          | 24.3                          |
| Packaging Data              |                               |
| Box Colour:                 | Brown Cardboard Box - Printed |
| Box Qty:                    | 1                             |
| Label Size:                 | 100 x 50                      |
| Label Colour:               | Not Applicable                |
| Label Qty:                  | 0                             |
| Outer Box Dimensions (If    | Applicable)                   |
| Height (mm):                | **                            |
| Width (mm):                 |                               |
| Depth (mm):                 |                               |
| Length (mm):                |                               |
| Gross Weight (kg):          |                               |
| Barcode:                    | 5055369078660                 |
| <b>Product Details</b>      |                               |
| Country of Origin:          | China                         |
| Fitting Instruction:        | No                            |
| CE Approval:                | Yes                           |
| Profile Material:           | Aluminium                     |
| Profile Finish:             | Satin Chrome                  |
| Adjustments (mm):           | 950mm - 990mm                 |
| Entry Width (mm):           | 380mm                         |
| Swing In Dim (mm):          | N/A                           |
| Swing Out Dim (mm):         | N/A                           |
| Radius (mm):                | Not Applicable                |
| Glass Thickness (mm):       | 5                             |
| Easy Fit:                   | Yes                           |
| Easy Clean:                 | No                            |
| Handle Style:               | D Shape Handle                |
| Handle Material:            | Plastic                       |
| Enclosure Design:           | Framed                        |
| Wheel Type:                 | Plastic, Dual, Qucik Release  |
| Support Bar Included:       | Support Bar Not Included      |
| Extras:                     | None                          |