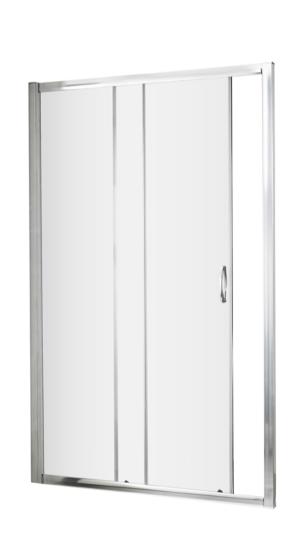

Sales Code: ERSL10 Description: Ella 1000mm Sliding Door (1850mm)

| <b>Product Dimensions</b>   |                               |
|-----------------------------|-------------------------------|
| Height (mm):                | 1850                          |
| Width (mm):                 | 990                           |
| Depth (mm):                 | 42                            |
| Nett Weight (kg):           | 24.3                          |
| <b>Packaging Dimensions</b> |                               |
| Height (mm):                | 1910                          |
| Width (mm):                 | 640                           |
| Length (mm):                | 65                            |
| Gross Weight (kg):          | 24.3                          |
| Packaging Data              |                               |
| Box Colour:                 | Brown Cardboard Box - Printed |
| Box Qty:                    | 1                             |
| Label Size:                 | 100 x 50                      |
| Label Colour:               | Not Applicable                |
| Label Qty:                  | 0                             |
| Outer Box Dimensions (If    | Applicable)                   |
| Height (mm):                | **                            |
| Width (mm):                 |                               |
| Depth (mm):                 |                               |
| Length (mm):                |                               |
| Gross Weight (kg):          |                               |
| Barcode:                    | 5055369078660                 |
| <b>Product Details</b>      |                               |
| Country of Origin:          | China                         |
| Fitting Instruction:        | No                            |
| CE Approval:                | Yes                           |
| Profile Material:           | Aluminium                     |
| Profile Finish:             | Satin Chrome                  |
| Adjustments (mm):           | 950mm - 990mm                 |
| Entry Width (mm):           | 380mm                         |
| Swing In Dim (mm):          | N/A                           |
| Swing Out Dim (mm):         | N/A                           |
| Radius (mm):                | Not Applicable                |
| Glass Thickness (mm):       | 5                             |
| Easy Fit:                   | Yes                           |
| Easy Clean:                 | No                            |
| Handle Style:               | D Shape Handle                |
| Handle Material:            | Plastic                       |
| Enclosure Design:           | Framed                        |
| Wheel Type:                 | Plastic, Dual, Qucik Release  |
| Support Bar Included:       | Support Bar Not Included      |
| Extras:                     | None                          |