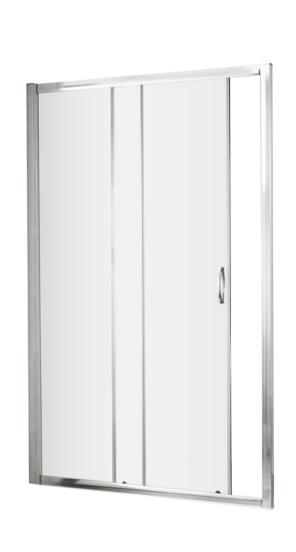

Sales Code: ERSL12 Description: Ella 1200mm Sliding Door (1850mm)



## Ella Slider Enclosure



| <b>Product Dimensions</b>       |                               |
|---------------------------------|-------------------------------|
| Height (mm):                    | 1850                          |
| Width (mm):                     | 1190                          |
| Depth (mm):                     | 42                            |
| Nett Weight (kg):               | 29.8                          |
| Packaging Dimensions            |                               |
| Height (mm):                    | 1910                          |
| Width (mm):                     | 740                           |
| Length (mm):                    | 65                            |
| Gross Weight (kg):              | 29.8                          |
| Packaging Data