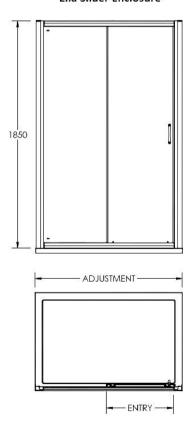

## Ella Slider Enclosure

| <b>Product Dimensions</b>       |                               |
|---------------------------------|-------------------------------|
| Height (mm):                    | 1850                          |
| Width (mm):                     | 1190                          |
| Depth (mm):                     | 42                            |
| Nett Weight (kg):               | 29.8                          |
| Packaging Dimensions            |                               |
| Height (mm):                    | 1910                          |
| Width (mm):                     | 740                           |
| Length (mm):                    | 65                            |
| Gross Weight (kg):              | 29.8                          |
| Packaging Data                  |                               |
| Box Colour:                     | Brown Cardboard Box - Printed |
| Box Qty:                        | 1                             |
| Label Size:                     | 100 x 50                      |
| Label Colour:                   | Not Applicable                |
| Label Qty:                      | 0                             |
| <b>Outer Box Dimensions (It</b> | f Applicable)                 |
| Height (mm):                    | **                            |
| Width (mm):                     |                               |
| Depth (mm):                     |                               |
| Length (mm):                    |                               |
| Gross Weight (kg):              |                               |
| Barcode:                        | 5055369078684                 |
| <b>Product Details</b>          |                               |
| Country of Origin:              | China                         |
| Fitting Instruction:            | No                            |
| CE Approval:                    | Yes                           |
| Profile Material:               | Aluminium                     |
| Profile Finish:                 | Satin Chrome                  |
| Adjustments (mm):               | 1150mm - 1190mm               |
| Entry Width (mm):               | 480mm                         |
| Swing In Dim (mm):              | N/A                           |
| Swing Out Dim (mm):             | N/A                           |
| Radius (mm):                    | Not Applicable                |
| Glass Thickness (mm):           | 5                             |
| Easy Fit:                       | Yes                           |
| Easy Clean:                     | No                            |
| Handle Style:                   | D Shape Handle                |
| Handle Material:                | Plastic                       |
| Enclosure Design:               | Framed                        |
| Wheel Type:                     | Plastic, Dual, Qucik Release  |
| Support Bar Included:           | Support Bar Not Included      |
| Extras:                         | None                          |
|                                 |                               |