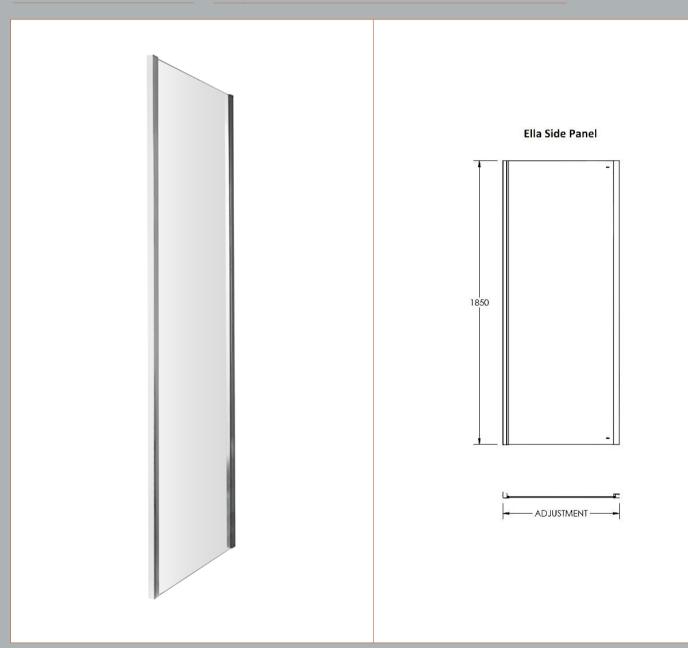

**Description:** Ella 700mm Side Panel (1850mm) Sales Code: ERSP70

| Height (mm): Width (mm): Depth (mm): Nett Weight (kg): Packaging Dimensions Height (mm): Width (mm): Length (mm): | 1850<br>690<br>25<br>17.4<br>1910<br>700<br>60<br>17.4<br>Brown Cardboard Box - Printed |
|-------------------------------------------------------------------------------------------------------------------|-----------------------------------------------------------------------------------------|
| Width (mm): Depth (mm): Nett Weight (kg): Packaging Dimensions Height (mm): Width (mm):                           | 690<br>25<br>17.4<br>1910<br>700<br>60<br>17.4<br>Brown Cardboard Box - Printed         |
| Depth (mm): Nett Weight (kg): Packaging Dimensions Height (mm): Width (mm):                                       | 25<br>17.4<br>1910<br>700<br>60<br>17.4<br>Brown Cardboard Box - Printed                |
| Nett Weight (kg): Packaging Dimensions Height (mm): Width (mm):                                                   | 17.4  1910 700 60 17.4  Brown Cardboard Box - Printed                                   |
| Packaging Dimensions Height (mm): Width (mm):                                                                     | 1910<br>700<br>60<br>17.4<br>Brown Cardboard Box - Printed                              |
| Height (mm): Width (mm):                                                                                          | 700<br>60<br>17.4<br>Brown Cardboard Box - Printed                                      |
| Width (mm):                                                                                                       | 700<br>60<br>17.4<br>Brown Cardboard Box - Printed                                      |
|                                                                                                                   | 60<br>17.4<br>Brown Cardboard Box - Printed                                             |
|                                                                                                                   | 17.4  Brown Cardboard Box - Printed                                                     |
| Gross Weight (kg):                                                                                                | Brown Cardboard Box - Printed                                                           |
| Packaging Data                                                                                                    |                                                                                         |
| Box Colour:                                                                                                       |                                                                                         |
| Box Oty:                                                                                                          |                                                                                         |
| Label Size:                                                                                                       | 140 x 40                                                                                |
| Label Colour:                                                                                                     | Not Applicable                                                                          |
| Label Qty:                                                                                                        | 0                                                                                       |
| Outer Box Dimensions (If Appl                                                                                     | licable)                                                                                |
| Height (mm):                                                                                                      |                                                                                         |
| Width (mm):                                                                                                       |                                                                                         |
| Depth (mm):                                                                                                       |                                                                                         |
| Length (mm):                                                                                                      |                                                                                         |
| Gross Weight (kg):                                                                                                |                                                                                         |
| Barcode:                                                                                                          | 5055369078769                                                                           |
| <b>Product Details</b>                                                                                            |                                                                                         |
| Country of Origin:                                                                                                | China                                                                                   |
| Fitting Instruction:                                                                                              | No                                                                                      |
| CE Approval:                                                                                                      | Yes                                                                                     |
| Profile Material:                                                                                                 | Aluminium                                                                               |
| Profile Finish:                                                                                                   | Satin Chrome                                                                            |
| Adjustments (mm):                                                                                                 | 660mm-685mm                                                                             |
| Entry Width (mm):                                                                                                 | N/A                                                                                     |
| Swing In Dim (mm):                                                                                                | N/A                                                                                     |
| Swing Out Dim (mm):                                                                                               | N/A                                                                                     |
| Radius (mm):                                                                                                      | Not Applicable                                                                          |
| Glass Thickness (mm):                                                                                             | 5                                                                                       |
| Easy Fit:                                                                                                         | No                                                                                      |
| Easy Clean:                                                                                                       | No                                                                                      |
| Handle Style:                                                                                                     | Not Applicable                                                                          |
| Handle Material:                                                                                                  | Not Applicable                                                                          |
| Enclosure Design:                                                                                                 | Semi-Frameless                                                                          |
| Wheel Type:                                                                                                       | Not Applicable                                                                          |
| Support Bar Included:                                                                                             | Support Bar Not Included                                                                |
| Extras:                                                                                                           | None                                                                                    |
| - * *                                                                                                             |                                                                                         |