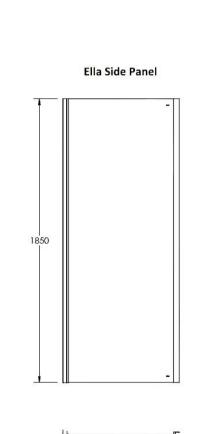

ROXOR

Sales Code: ERSP76

**Description:** Ella 760mm Side Panel (1850mm)

| Product Dimensions       |                               |
|--------------------------|-------------------------------|
| Height (mm):             | 1850                          |
| Width (mm):              | 745                           |
| Depth (mm):              | 25                            |
| Nett Weight (kg):        | 18.8                          |
| Packaging Dimensions     |                               |
| Height (mm):             | 1910                          |
| Width (mm):              | 760                           |
| Length (mm):             | 60                            |
| Gross Weight (kg):       | 18.8                          |
| Packaging Data           |                               |
| Box Colour:              | Brown Cardboard Box - Printed |
| Box Qty:                 | 1                             |
| Label Size:              | 100 x 50                      |
| Label Colour:            | Not Applicable                |
| Label Qty:               | 0                             |
| Outer Box Dimensions (If | Applicable)                   |
| Height (mm):             | · · · · ·                     |
| Width (mm):              |                               |
| Depth (mm):              |                               |
| Length (mm):             |                               |
| Gross Weight (kg):       |                               |
| Barcode:                 | 5055369078776                 |
| Product Details          |                               |
| Country of Origin:       | China                         |
| Fitting Instruction:     | No                            |
| CE Approval:             | Yes                           |
| Profile Material:        | Aluminium                     |
| Profile Finish:          | Satin Chrome                  |
| Adjustments (mm):        | 720mm -745mm                  |
| Entry Width (mm):        | N/A                           |
| Swing In Dim (mm):       | N/A                           |
| Swing Out Dim (mm):      | N/A                           |
| Radius (mm):             | Not Applicable                |
| Glass Thickness (mm):    | 5                             |
| Easy Fit:                | No                            |
| Easy Clean:              | No                            |
| Handle Style:            | Not Applicable                |
| Handle Material:         | Not Applicable                |
| Enclosure Design:        | Semi-Frameless                |
| Wheel Type:              | Not Applicable                |
| Support Bar Included:    | Support Bar Not Included      |
| Extras:                  | None                          |