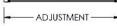

ROXOR

Sales Code: ERSP76

**Description:** Ella 760mm Side Panel (1850mm)

| Product Dimensions       |                               |
|--------------------------|-------------------------------|
| Height (mm):             | 1850                          |
| Width (mm):              | 745                           |
| Depth (mm):              | 25                            |
| Nett Weight (kg):        | 18.8                          |
| Packaging Dimensions     |                               |
| Height (mm):             | 1910                          |
| Width (mm):              | 760                           |
| Length (mm):             | 60                            |
| Gross Weight (kg):       | 18.8                          |
| Packaging Data           |                               |
| Box Colour:              | Brown Cardboard Box - Printed |
| Box Qty:                 | 1                             |
| Label Size:              | 100 x 50                      |
| Label Colour:            | Not Applicable                |
| Label Qty:               | 0                             |
| Outer Box Dimensions (If | Applicable)                   |
| Height (mm):             | · · · · ·                     |
| Width (mm):              |                               |
| Depth (mm):              |                               |
| Length (mm):             |                               |
| Gross Weight (kg):       |                               |
| Barcode:                 | 5055369078776                 |
| Product Details          |                               |
| Country of Origin:       | China                         |
| Fitting Instruction:     | No                            |
| CE Approval:             | Yes                           |
| Profile Material:        | Aluminium                     |
| Profile Finish:          | Satin Chrome                  |
| Adjustments (mm):        | 720mm -745mm                  |
| Entry Width (mm):        | N/A                           |
| Swing In Dim (mm):       | N/A                           |
| Swing Out Dim (mm):      | N/A                           |
| Radius (mm):             | Not Applicable                |
| Glass Thickness (mm):    | 5                             |
| Easy Fit:                | No                            |
| Easy Clean:              | No                            |
| Handle Style:            | Not Applicable                |
| Handle Material:         | Not Applicable                |
| Enclosure Design:        | Semi-Frameless                |
| Wheel Type:              | Not Applicable                |
| Support Bar Included:    | Support Bar Not Included      |
| Extras:                  | None                          |