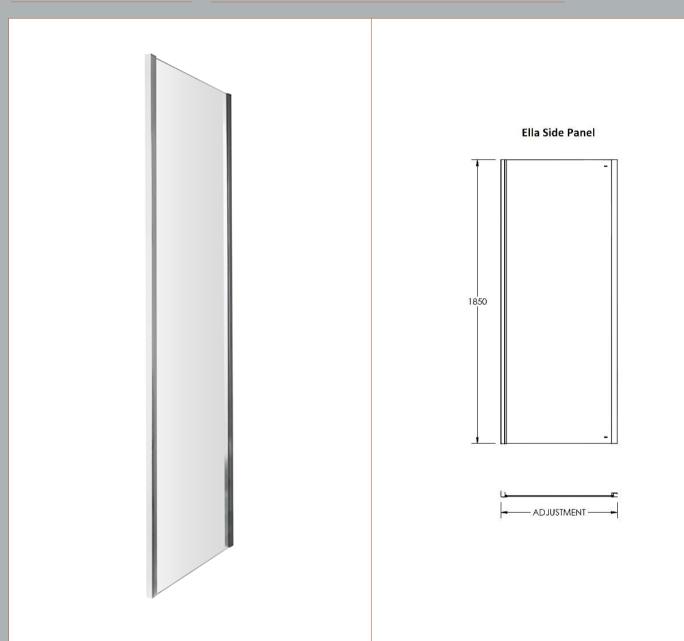

**Description:** Ella 800mm Side Panel (1850mm) Sales Code: ERSP80

| Product Dimensions                   |                               |
|--------------------------------------|-------------------------------|
| Height (mm):                         | 1850                          |
|                                      | 785                           |
| Width (mm):                          | 25                            |
| Depth (mm):                          | 19.7                          |
| Nett Weight (kg):                    | 13.7                          |
| Packaging Dimensions                 |                               |
| Height (mm):                         | 1910                          |
| Width (mm):                          | 800                           |
| Length (mm):                         | 60                            |
| Gross Weight (kg):                   | 19.7                          |
| Packaging Data                       |                               |
| Box Colour:                          | Brown Cardboard Box - Printed |
| Box Qty:                             | 1                             |
| Label Size:                          | 100 x 50                      |
| Label Colour:                        | Not Applicable                |
| Label Qty:                           | 0                             |
| Outer Box Dimensions (If Applicable) |                               |
| Height (mm):                         |                               |
| Width (mm):                          |                               |
| Depth (mm):                          |                               |
| Length (mm):                         |                               |
| Gross Weight (kg):                   |                               |
| Barcode:                             | 5055369078783                 |
| <b>Product Details</b>               |                               |
| Country of Origin:                   | China                         |
| Fitting Instruction:                 | No                            |
| CE Approval:                         | Yes                           |
| Profile Material:                    | Aluminium                     |
| Profile Finish:                      | Satin Chrome                  |
| Adjustments (mm):                    | 760mm -785mm                  |
| Entry Width (mm):                    | N/A                           |
| Swing In Dim (mm):                   | N/A                           |
| Swing Out Dim (mm):                  | N/A                           |
| Radius (mm):                         | Not Applicable                |
| Glass Thickness (mm):                | 5                             |
| Easy Fit:                            | No                            |
| Easy Clean:                          | No                            |
| Handle Style:                        | Not Applicable                |
| Handle Material:                     | Not Applicable                |
| Enclosure Design:                    | Semi-Frameless                |
| Wheel Type:                          | Not Applicable                |
| Support Bar Included:                | Support Bar Not Included      |
| Extras:                              | None                          |
|                                      |                               |