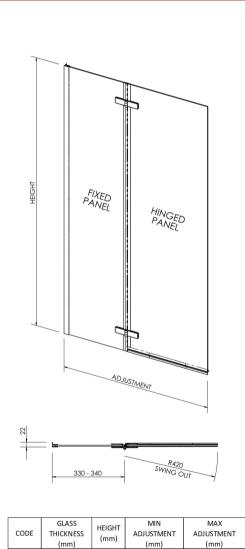

Sales Code: ERSS1 Description: Sq Screen, Ctr Hinge Screen & Return (5)

1400

750

760

ERSS1

| 1 Todact Dimensions      |                               |
|--------------------------|-------------------------------|
| Height (mm):             | 1400                          |
| Width (mm):              | 750                           |
| Depth (mm):              | 38                            |
| Nett Weight (kg):        | 14                            |
| Packaging Dimensions     |                               |
| Height (mm):             | 50                            |
| Width (mm):              | 455                           |
| Length (mm):             | 1450                          |
| Gross Weight (kg):       | 14                            |
| Packaging Data           |                               |
| Box Colour:              | Brown Cardboard Box - Printed |
| Box Qty:                 | 1                             |
| Label Size:              | 140 x 35                      |
| Label Colour:            | Not Applicable                |
| Label Qty:               | 0                             |
| Outer Box Dimensions (If | Applicable)                   |
| Height (mm):             |                               |
| Width (mm):              |                               |
| Depth (mm):              |                               |
| Length (mm):             |                               |
| Gross Weight (kg):       |                               |
| Barcode:                 | 5060272824709                 |
| <b>Product Details</b>   |                               |
| Country of Origin:       | China                         |
| Fitting Instruction:     | No                            |
| CE Approval:             | Yes                           |
| Profile Material:        | Aluminium                     |
| Profile Finish:          | Satin Chrome                  |
| Adjustments (mm):        | 750mm-760mm                   |
| Entry Width (mm):        | N/A                           |
| Swing In Dim (mm):       | 420mm                         |
| Swing Out Dim (mm):      | N/A                           |
| Radius (mm):             | Not Applicable                |
| Glass Thickness (mm):    | 5                             |
| Easy Fit:                | No                            |
| Easy Clean:              | No                            |
| Handle Style:            | Not Applicable                |
| Handle Material:         | Not Applicable                |
| Enclosure Design:        | Frameless                     |
| Wheel Type:              | Not Applicable                |
| Support Bar Included:    | Support Bar Not Included      |
| Extras:                  | None                          |
|                          |                               |