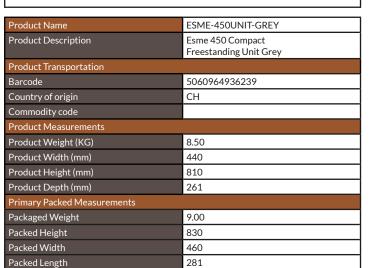

## Esme 450 Compact Freestanding Unit Grey

Product Code: ESME-450UNIT-GREY

| General Information                                    |                 |
|--------------------------------------------------------|-----------------|
| Construction Material                                  | MDF             |
| Installation type                                      | Floor Mounted   |
| Colour / Finish                                        | Matte Dust Grey |
| Furniture Attributes                                   |                 |
| Supplied Fully Assembled                               | Yes             |
| Number Of Drawers                                      | 0               |
| Number Of Doors                                        | 1               |
| Soft Close Doors / Drawers                             | Yes             |
| Moisture resistant                                     | Yes             |
| Internal Shelves                                       | 1               |
| Door Opening Width (mm)                                | 418             |
| Draw Opening Distance (mm)                             | N/a             |
| Recommended Concealed Cistern                          | N/a             |
| False Draws                                            | N/a             |
| Number of False Draws                                  | N/a             |
| Can the door be swapped over to open the oppersite way | Yes             |
| Which side is the door hinge located                   | Left            |
| Compatible Furniture Part Code                         | N/a             |
| Compatible Basin Part Code                             | BASIN007        |
| Handles                                                |                 |
| Handle Style                                           | Top Plate       |
| Handle Finish                                          | N/a             |
| Handle Material                                        | N/a             |
| Number of Handles                                      | N/a             |