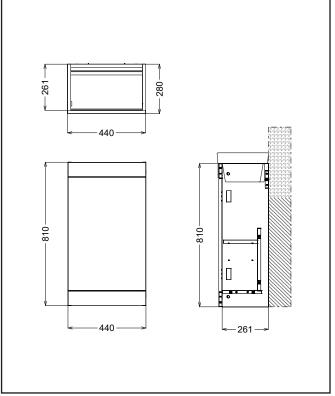

## Esme 450 Compact Freestanding Unit Grey

Product Code: ESME-450UNIT-GREY

| General Information                                    |                 |
|--------------------------------------------------------|-----------------|
| Construction Material                                  | MDF             |
| Installation type                                      | Floor Mounted   |
| Colour / Finish                                        | Matte Dust Grey |
| Furniture Attributes                                   |                 |
| Supplied Fully Assembled                               | Yes             |
| Number Of Drawers                                      | 0               |
| Number Of Doors                                        | 1               |
| Soft Close Doors / Drawers                             | Yes             |
| Moisture resistant                                     | Yes             |
| Internal Shelves                                       | 1               |
| Door Opening Width (mm)                                | 418             |
| Draw Opening Distance (mm)                             | N/a             |
| Recommended Concealed Cistern                          | N/a             |
| False Draws                                            | N/a             |
| Number of False Draws                                  | N/a             |
| Can the door be swapped over to open the oppersite way | Yes             |
| Which side is the door hinge located                   | Left            |
| Compatible Furniture Part Code                         | N/a             |
| Compatible Basin Part Code                             | BASIN007        |
| Handles                                                |                 |
| Handle Style                                           | Top Plate       |
| Handle Finish                                          | N/a             |
| Handle Material                                        | N/a             |
| Number of Handles                                      | N/a             |