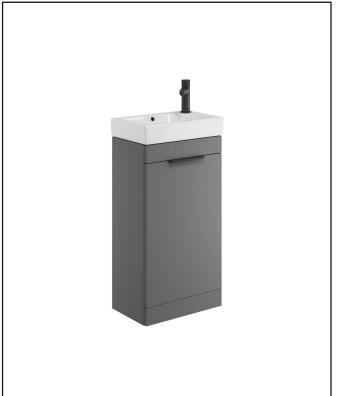

## Esme 450 Compact Freestanding Unit Grey

Product Code: ESME-450UNIT-GREY

| General Information                                    |                 |
|--------------------------------------------------------|-----------------|
| Construction Material                                  | MDF             |
| Installation type                                      | Floor Mounted   |
| Colour / Finish                                        | Matte Dust Grey |
| Furniture Attributes                                   |                 |
| Supplied Fully Assembled                               | Yes             |
| Number Of Drawers                                      | 0               |
| Number Of Doors                                        | 1               |
| Soft Close Doors / Drawers                             | Yes             |
| Moisture resistant                                     | Yes             |
| Internal Shelves                                       | 1               |
| Door Opening Width (mm)                                | 418             |
| Draw Opening Distance (mm)                             | N/a             |
| Recommended Concealed Cistern                          | N/a             |
| False Draws                                            | N/a             |
| Number of False Draws                                  | N/a             |
| Can the door be swapped over to open the oppersite way | Yes             |
| Which side is the door hinge located                   | Left            |
| Compatible Furniture Part Code                         | N/a             |
| Compatible Basin Part Code                             | BASIN007        |
| Handles                                                |                 |
| Handle Style                                           | Top Plate       |
| Handle Finish                                          | N/a             |
| Handle Material                                        | N/a             |
| Number of Handles                                      | N/a             |