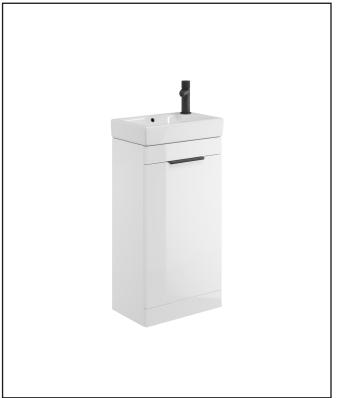

# Esme 450 Compact Freestanding Unit White

Product Code: ESME-450UNIT-WHITE

| General Information                                    |               |
|--------------------------------------------------------|---------------|
| Construction Material                                  | MDF           |
| Installation type                                      | Floor Mounted |
| Colour / Finish                                        | Gloss White   |
| Furniture Attributes                                   |               |
| Supplied Fully Assembled                               | Yes           |
| Number Of Drawers                                      | 0             |
| Number Of Doors                                        | 1             |
| Soft Close Doors / Drawers                             | Yes           |
| Moisture resistant                                     | Yes           |
| Internal Shelves                                       | 1             |
| Door Opening Width (mm)                                | 418           |
| Draw Opening Distance (mm)                             | N/a           |
| Recommended Concealed Cistern                          | N/a           |
| False Draws                                            | N/a           |
| Number of False Draws                                  | N/a           |
| Can the door be swapped over to open the oppersite way | Yes           |
| Which side is the door hinge located                   | Left          |
| Compatible Furniture Part Code                         | N/a           |
| Compatible Basin Part Code                             | BASIN007      |
| Handles                                                |               |
| Handle Style                                           | Top Plate     |
| Handle Finish                                          | N/a           |
| Handle Material                                        | N/a           |
| Number of Handles                                      | N/a           |