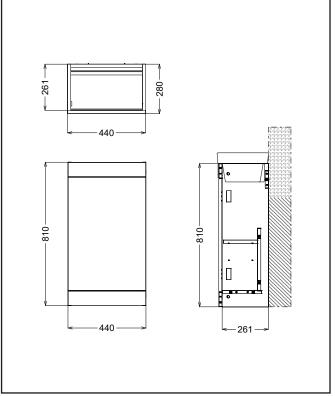

# Esme 450 Compact Freestanding Unit White

Product Code: ESME-450UNIT-WHITE

| General Information                                    |               |
|--------------------------------------------------------|---------------|
| Construction Material                                  | MDF           |
| Installation type                                      | Floor Mounted |
| Colour / Finish                                        | Gloss White   |
| Furniture Attributes                                   |               |
| Supplied Fully Assembled                               | Yes           |
| Number Of Drawers                                      | 0             |
| Number Of Doors                                        | 1             |
| Soft Close Doors / Drawers                             | Yes           |
| Moisture resistant                                     | Yes           |
| Internal Shelves                                       | 1             |
| Door Opening Width (mm)                                | 418           |
| Draw Opening Distance (mm)                             | N/a           |
| Recommended Concealed Cistern                          | N/a           |
| False Draws                                            | N/a           |
| Number of False Draws                                  | N/a           |
| Can the door be swapped over to open the oppersite way | Yes           |
| Which side is the door hinge located                   | Left          |
| Compatible Furniture Part Code                         | N/a           |
| Compatible Basin Part Code                             | BASIN007      |
| Handles                                                |               |
| Handle Style                                           | Top Plate     |
| Handle Finish                                          | N/a           |
| Handle Material                                        | N/a           |
| Number of Handles                                      | N/a           |