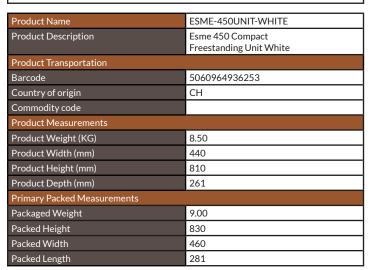

# Esme 450 Compact Freestanding Unit White

Product Code: ESME-450UNIT-WHITE

| General Information                                    |               |
|--------------------------------------------------------|---------------|
| Construction Material                                  | MDF           |
| Installation type                                      | Floor Mounted |
| Colour / Finish                                        | Gloss White   |
| Furniture Attributes                                   |               |
| Supplied Fully Assembled                               | Yes           |
| Number Of Drawers                                      | 0             |
| Number Of Doors                                        | 1             |
| Soft Close Doors / Drawers                             | Yes           |
| Moisture resistant                                     | Yes           |
| Internal Shelves                                       | 1             |
| Door Opening Width (mm)                                | 418           |
| Draw Opening Distance (mm)                             | N/a           |
| Recommended Concealed Cistern                          | N/a           |
| False Draws                                            | N/a           |
| Number of False Draws                                  | N/a           |
| Can the door be swapped over to open the oppersite way | Yes           |
| Which side is the door hinge located                   | Left          |
| Compatible Furniture Part Code                         | N/a           |
| Compatible Basin Part Code                             | BASIN007      |
| Handles                                                |               |
| Handle Style                                           | Top Plate     |
| Handle Finish                                          | N/a           |
| Handle Material                                        | N/a           |
| Number of Handles                                      | N/a           |