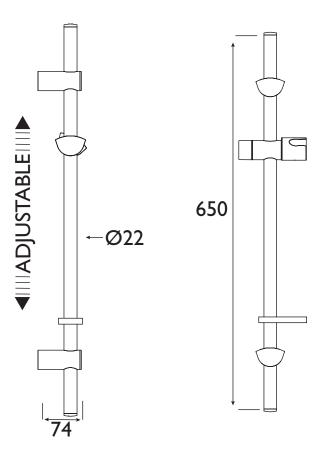

## Accessories EVO Riser Rail with Adjustable Fixing Brackets Chrome Plated

| Adjustable Brackets:           | Yes                |
|--------------------------------|--------------------|
| Main Construction Material:    | Plastic, Steel     |
| Contemporary or Traditional:   | Contemporary       |
| Finish Colour:                 | Chrome             |
| Isolation Included:            | No                 |
| Riser Length: (mm)             | 650                |
| Working Pressure Range (bar):  | Min. 0.2, Max. 5.0 |
| Maximum Static Pressure: (bar) | 10                 |

## Features:

- 660mm Adjustable Riser Rail
- Complete with slider bracket and hose retainer
- Rail length 660mm
- Rail diameter 22mm

**Product Certifications:** 

For more Shower Accessories, please visit our website:

## **Dimensions (measurements in mm)**