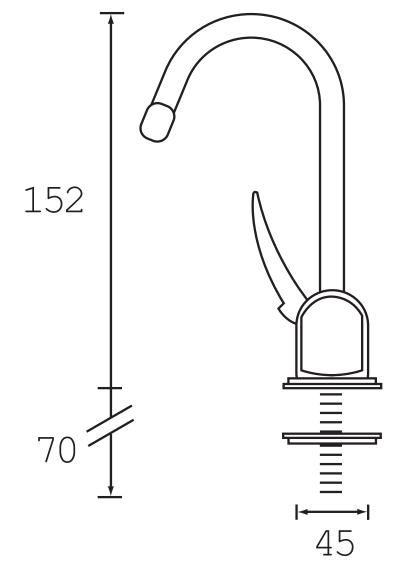

han 1p a
- Convinient to use
- Removes all bad tastes and smells
- Filters sediment, dirt and water

### Product Certifications:

For more products, visit our website: <a href="http://www.bristan.com">http://www.bristan.com</a>



| Specification                |                                        |
|------------------------------|----------------------------------------|
| Finish:                      | Chrome                                 |
| Connection Inlet:            | 15mm Saddle valve                      |
| Contemporary or Traditional: | Contemporary                           |
| Water Pressure:              | Min. 2.0 Bar - Max. 6.0 Bar            |
| Filter Type:                 | Granular Activated Carbon (GAC) Filter |

## Dimensions (measurements in mm)

6" Tap Shown