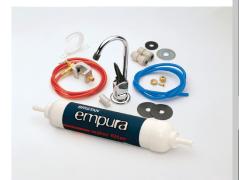

# Accessories Empura 10 Water Filter Chrome

6" tap shown

#### Features:

- Please note that the E FILT10 C spout shape differs slightly from E FILT6 C shown
- Economic to run-less than 1p a
- Convinient to use
- Removes all bad tastes and smells
- Filters sediment, dirt and water

### Product Certifications:

For more products, visit our website: <a href="http://www.bristan.com">http://www.bristan.com</a>

| Specification                |                                        |
|------------------------------|----------------------------------------|
| Finish:                      | Chrome                                 |
| Connection Inlet:            | 15mm Saddle valve                      |
| Contemporary or Traditional: | Contemporary                           |
| Water Pressure:              | Min. 2.0 Bar - Max. 6.0 Bar            |
| Filter Type:                 | Granular Activated Carbon (GAC) Filter |