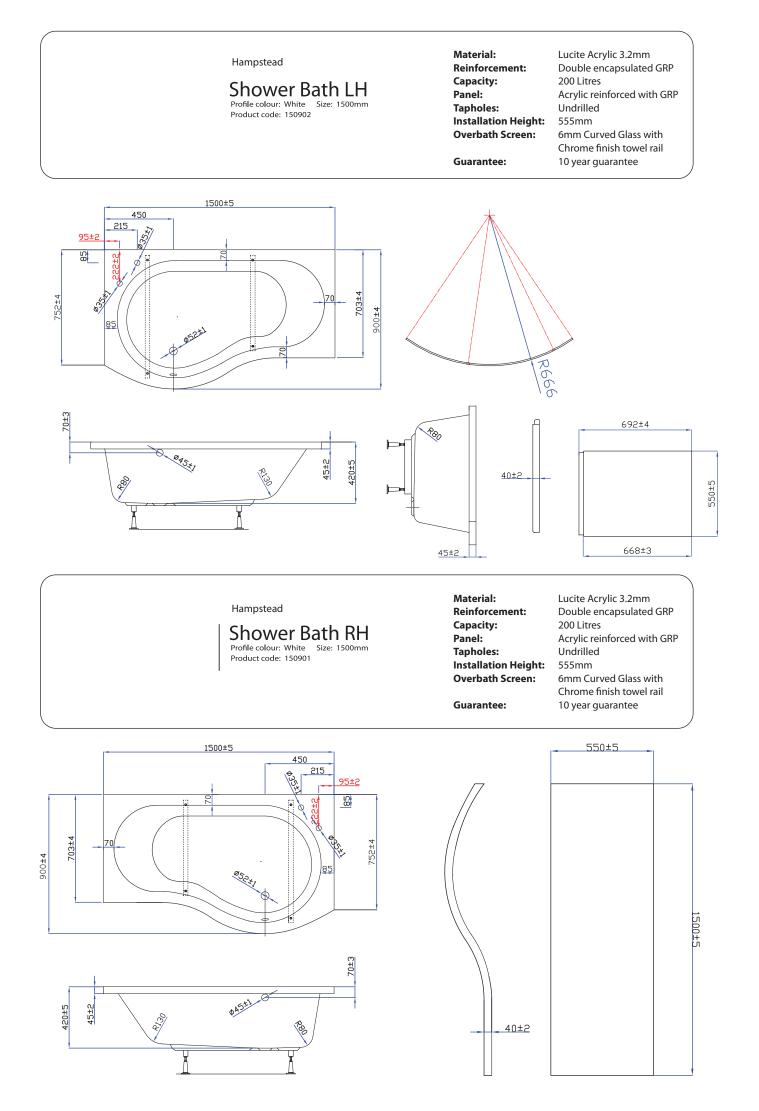

Hampstead Shower Bath LH Profile colour: White Size: 1700mm Product code: 170902 Material: Capacity: Reinforcement: Panel: Tapholes: Installation Height: Overbath Screen: Lucite Acrylic 3.2mm 220 Litres Double encapsulated GRP Acrylic reinforced with GRP Undrilled 555mm 6mm Curved Glass with Chrome finish towel rail 10 year guarantee

Guarantee: 1704±5 450 215 95 277 5 E Poo Co E 703±4 660 7٢ 750 900±4 85 \$52±1 Þ R666 R544.5 Ξ 94.5 R1455 45 R630 BATH 221 587 305.5 692±4 WOOD BLOCK -Ø45±1 2 SCREW 420±5 FIXING BLOCK 4 U R130 NUT 40±2 Ś រួ 550±5 -LEGSET Ä 150 -5 668±3 Lucite Acrylic 3.2mm Material: Hampstead Capacity: 220 Litres Reinforcement: Double encapsulated GRP Shower Bath RH Panel: Acrylic reinforced with GRP Profile colour: White Product code: 170901 Size: 1700mm Tapholes: Undrilled Installation Height: 555mm 6mm Curved Glass with **Overbath Screen:** Chrome finish towel rail **Guarantee:** 10 year guarantee 1704±5 550±5 450 215 95 774 50