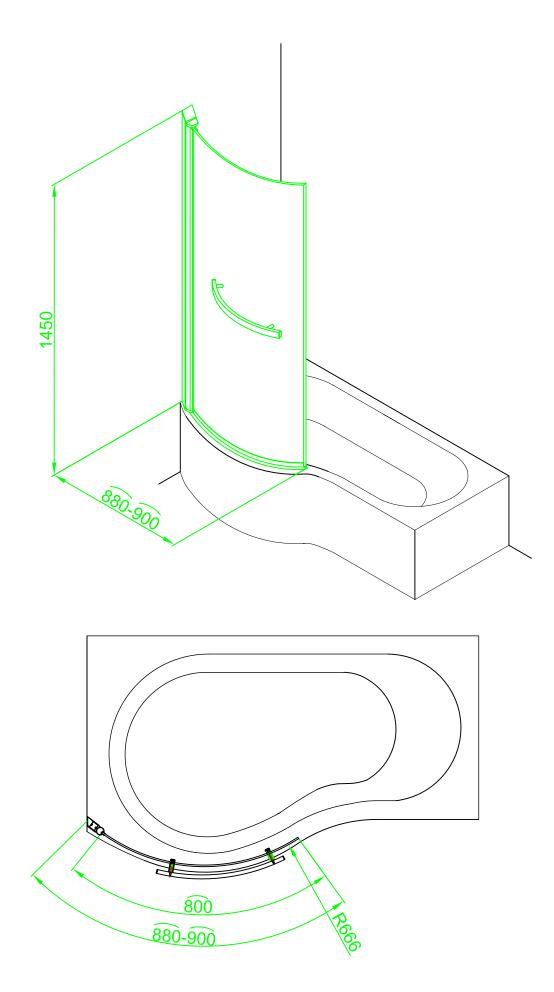

Litres Double encapsulated GRP Acrylic reinforced with GRP Undrilled 555mm 6mm Curved Glass with Chrome finish towel rail 10 year guarantee

Guarantee: 1704±5 450 215 95 277 5 E Poo Co E 703±4 660 7٢ 750 900±4 85 \$52±1 Þ R666 R544.5 Ξ 94.5 R1455 45 R630 BATH 221 587 305.5 692±4 WOOD BLOCK -Ø45±1 2 SCREW 420±5 FIXING BLOCK 4 U R130 NUT 40±2 Ś រួ 550±5 -LEGSET Ä 150 -5 668±3 Lucite Acrylic 3.2mm Material: Hampstead Capacity: 220 Litres Reinforcement: Double encapsulated GRP Shower Bath RH Panel: Acrylic reinforced with GRP Profile colour: White Product code: 170901 Size: 1700mm Tapholes: Undrilled Installation Height: 555mm 6mm Curved Glass with **Overbath Screen:** Chrome finish towel rail **Guarantee:** 10 year guarantee 1704±5 550±5 450 215 95 774 50





40±2

## Hampstead bath screen