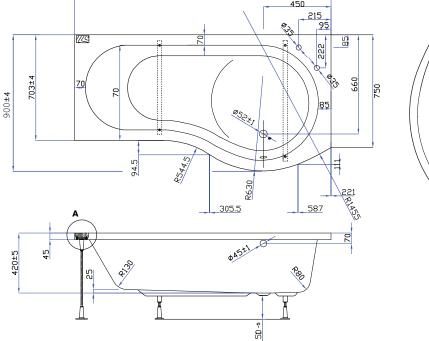

Guarantee: 1704±5 450 215 95 277 5 E Poo Co E 703±4 660 7٢ 750 900±4 85 \$52±1 Þ R666 R544.5 Ξ 94.5 R1455 45 R630 BATH 221 587 305.5 692±4 WOOD BLOCK -Ø45±1 2 SCREW 420±5 FIXING BLOCK 4 U R130 NUT 40±2 Ś រួ 550±5 -LEGSET Ä 150 -5 668±3 Lucite Acrylic 3.2mm Material: Hampstead Capacity: 220 Litres Reinforcement: Double encapsulated GRP Shower Bath RH Panel: Acrylic reinforced with GRP Profile colour: White Product code: 170901 Size: 1700mm Tapholes: Undrilled Installation Height: 555mm 6mm Curved Glass with **Overbath Screen:** Chrome finish towel rail **Guarantee:** 10 year guarantee 1704±5 550±5 450 215 95 774 50