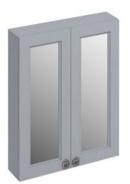

### 60 Double Door Mirror Wall Unit -Classic Grey

Code Name

F6MG 60 Double Door Mirror Wall Unit - Grey

**Barcode:** F6MG (5055806037076) **Technical Specification** 

**Size:** 600 x 150 x 750 mm

Code: F6MG

Finishes : Classic Grey
Product Type : Traditional

Material : Wood Weight : 12.6 kg

#### Additional information

Includes 2 adjustable glass shelves
3mm copper-free mirror with anti-shatter safety film.
A lacquered top coat with 5 layers of primer featuring UV stabilization to minimise colour fading from exposure to sunlight.
soft close doors
6mm safety glass shelves
rigid solid carcass - not flat pack
mirror backing is sealed