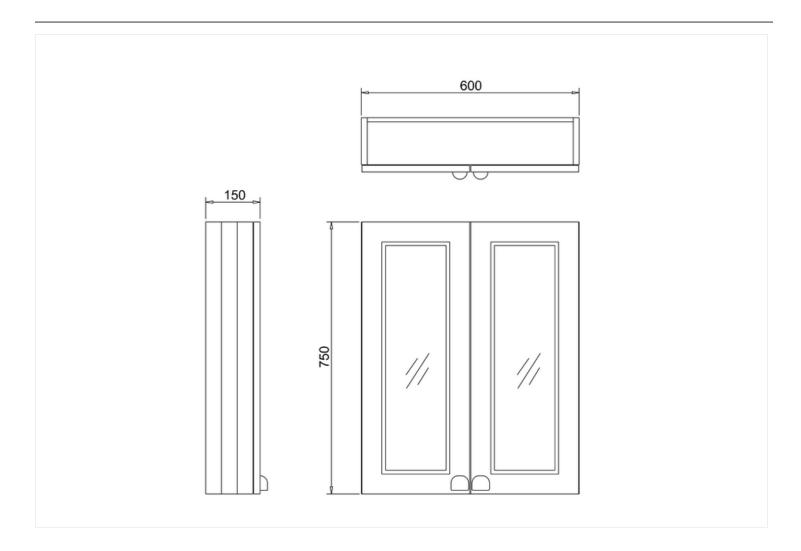

### 60 Double Door Mirror Wall Unit -Classic Grey

Code Name

F6MG 60 Double Door Mirror Wall Unit - Grey

**Barcode:** F6MG (5055806037076) **Technical Specification** 

**Size:** 600 x 150 x 750 mm

Code: F6MG

Finishes : Classic Grey
Product Type : Traditional

Material : Wood Weight : 12.6 kg