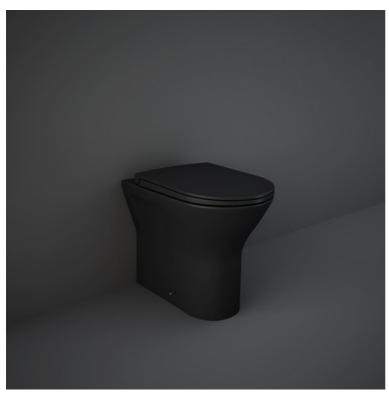

## RAK-FEELING - RST19504A - MATT BLACK

Back to Wall | Water Closet

## **Technical specifications**

| Dimensions:         | 550 x 360 mm              |
|---------------------|---------------------------|
| Weight:             | 25.5 Kg                   |
| Color:              | MATT BLACK - 504          |
| Trap type:          | P Trap & S Trap           |
| Trapway type:       | Concealed                 |
| Seat cover options: | Urea                      |
| Bowl shape:         | Compact Oval              |
| Suites:             | RAK-FEELING WC'S & BIDETS |