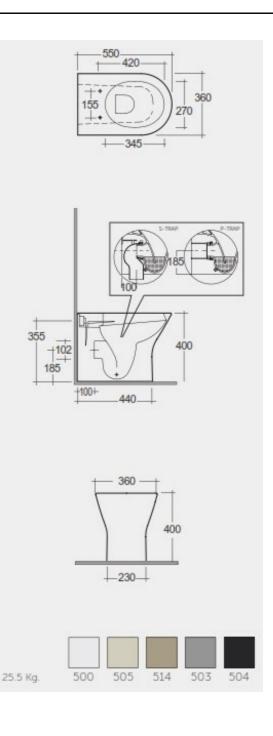

## **Technical specifications**

| Dimensions:         | 550 x 360 mm              |
|---------------------|---------------------------|
| Weight:             | 25.5 Kg                   |
| Color:              | MATT BLACK - 504          |
| Trap type:          | P Trap & S Trap           |
| Trapway type:       | Concealed                 |
| Seat cover options: | Urea                      |
| Bowl shape:         | Compact Oval              |
| Suites:             | RAK-FEELING WC'S & BIDETS |

## Code Name

RST19504A RAK-FEELING RIMLESS BACK TO WALL WATER CLOSET 55 CM P-TRAP & S-TRAP MATT BLACK Dimensions: All dimensions in mm tolerance  $\pm 5\%$  for below 200mm and  $\pm 3\%$  for above 200mm. Note: Due to a continuing development programme to improve design and performance, the manufacturer reserves all rights to vary specifications without prior information. Please note accessories are for photographic use only.