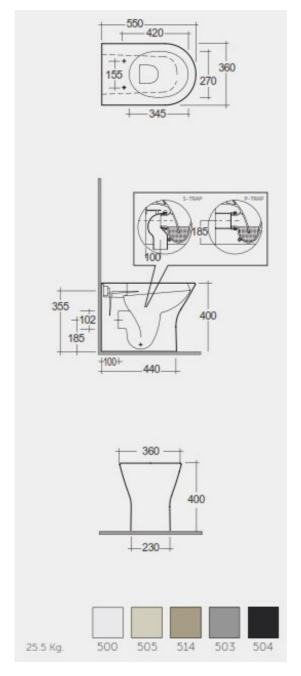

## **Technical specifications**

| Dimensions:         | 550 x 360 mm              |
|---------------------|---------------------------|
| Weight:             | 25.5 Kg                   |
| Color:              | Matt Greige - 505         |
| Trap type:          | P Trap & S Trap           |
| Trapway type:       | Concealed                 |
| Seat cover options: | Urea                      |
| Bowl shape:         | Compact Oval              |
| Suites:             | RAK-FEELING WC'S & BIDETS |

## Code Name

RST19505A RAK-FEELING RIMLESS BACK TO WALL WATER CLOSET 55 CM P-TRAP & S-TRAP MATT GREIGE

RAK - Ceramics Page 1 of 2

Dimensions: All dimensions in mm tolerance  $\pm 5\%$  for below 200mm and  $\pm 3\%$  for above 200mm. Note: Due to a continuing development programme to improve design and performance, the manufacturer reserves all rights to vary specifications without prior information.