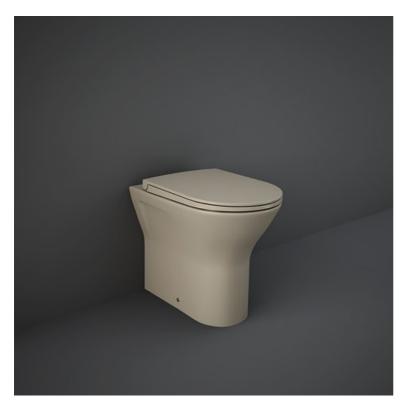

## RAK-FEELING - RST19514A - MATT CAPPUCCINO

## **Back to Wall | Water Closet**

## **Technical specifications**

| Dimensions:         | 550 x 360 mm              |
|---------------------|---------------------------|
| Weight:             | 25.5 Kg                   |
| Color:              | MATT CAPPUCCINO - 514     |
| Trap type:          | P Trap & S Trap           |
| Trapway type:       | Concealed                 |
| Seat cover options: | Urea                      |
| Bowl shape:         | Compact Oval              |
| Suites:             | RAK-FEELING WC'S & BIDETS |

| Code      | Name                                                                                      |
|-----------|-------------------------------------------------------------------------------------------|
| RST19514A | RAK-FEELING RIMLESS BACK TO WALL WATER<br>CLOSET 55 CM P-TRAP & S-TRAP MATT<br>CAPPUCCINO |