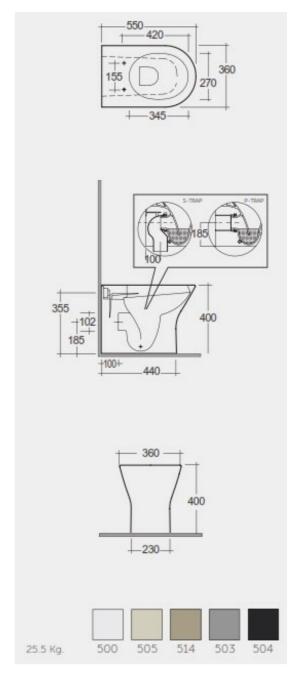

## **Technical specifications**

| Dimensions:         | 550 x 360 mm              |
|---------------------|---------------------------|
| Weight:             | 25.5 Kg                   |
| Color:              | MATT CAPPUCCINO - 514     |
| Trap type:          | P Trap & S Trap           |
| Trapway type:       | Concealed                 |
| Seat cover options: | Urea                      |
| Bowl shape:         | Compact Oval              |
| Suites:             | RAK-FEELING WC'S & BIDETS |

RAK - Ceramics Page 1 of 2

Dimensions: All dimensions in mm tolerance  $\pm 5\%$  for below 200mm and  $\pm 3\%$  for above 200mm. Note: Due to a continuing development programme to improve design and performance, the manufacturer reserves all rights to vary specifications without prior information.