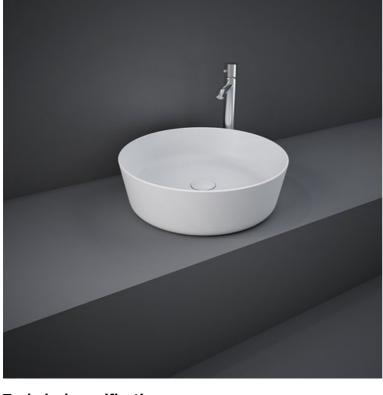

## **RAK-FEELING WB SLIM - FEECT4200500A**

## Wash basin | Counter Top

150

580 630

900

## **Technical specifications**

| Dimensions:     | 420 x 420 mm           |
|-----------------|------------------------|
| Weight:         | 8.7 Kg                 |
| Color:          | MATT WHITE - 500       |
| Shape of basin: | Round                  |
| Suites:         | RAK-FEELING WASHBASINS |