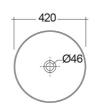

## **Technical specifications**

| Dimensions:     | 420 x 420 mm           |
|-----------------|------------------------|
| Weight:         | 8.7 Kg                 |
| Color:          | MATT WHITE - 500       |
| Shape of basin: | Round                  |
| Suites:         | RAK-FEELING WASHBASINS |

| 130 |
|-----|
| 390 |
|     |
|     |
|     |
|     |

| Code          | Name                                                  |
|---------------|-------------------------------------------------------|
| FEECT4200500A | RAK-SLIM - ROUND WASH BASIN MATT<br>WHITE 500 - 42 CM |

Dimensions: All dimensions in mm tolerance  $\pm 5\%$  for below 200mm and  $\pm 3\%$  for above 200mm. Note: Due to a continuing development programme to improve design and performance, the manufacturer reserves all rights to vary specifications without prior information.