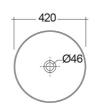

## **Technical specifications**

| Dimensions:     | 420 x 420 mm           |
|-----------------|------------------------|
| Weight:         | 8.7 Kg                 |
| Color:          | MATT BLACK - 504       |
| Shape of basin: | Round                  |
| Suites:         | RAK-FEELING WASHBASINS |

Dimensions: All dimensions in mm tolerance  $\pm 5\%$  for below 200mm and  $\pm 3\%$  for above 200mm. Note: Due to a continuing development programme to improve design and performance, the manufacturer reserves all rights to vary specifications without prior information.