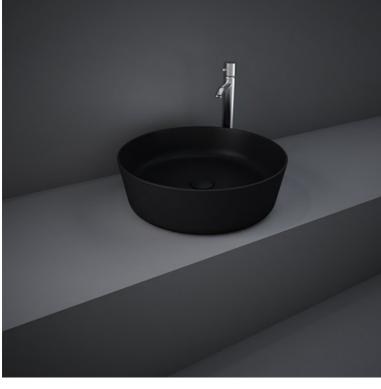

## **RAK-FEELING WB SLIM - FEECT4200504A**

## Wash basin | Counter Top

## **Technical specifications**

| Dimensions:     | 420 x 420 mm           |
|-----------------|------------------------|
| Weight:         | 8.7 Kg                 |
| Color:          | MATT BLACK - 504       |
| Shape of basin: | Round                  |
| Suites:         | RAK-FEELING WASHBASINS |

Please note accessories are for photographic use only.

RAK - Ceramics Page 1 of 1