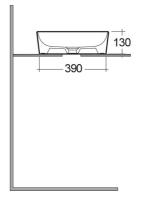

| 130 90                                       |     |
|----------------------------------------------|-----|
| 390<br>+ + + + + + + + + + + + + + + + + + + | 900 |

| Code          | Name                                                  |
|---------------|-------------------------------------------------------|
| FEECT4200504A | RAK-SLIM - ROUND WASH BASIN MATT<br>BLACK 504 - 42 CM |

Dimensions: All dimensions in mm tolerance  $\pm 5\%$  for below 200mm and  $\pm 3\%$  for above 200mm. Note: Due to a continuing development programme to improve design and performance, the manufacturer reserves all rights to vary specifications without prior information.