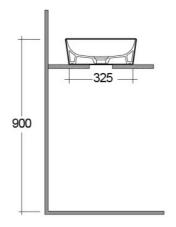

## **Technical specifications**

| Dimensions:     | 500 x 360 mm           |
|-----------------|------------------------|
| Weight:         | 12.5 Kg                |
| Color:          | MATT GREY - 503        |
| Shape of basin: | Rectangle              |
| Suites:         | RAK-FEELING WASHBASINS |

Dimensions: All dimensions in mm tolerance  $\pm 5\%$  for below 200mm and  $\pm 3\%$  for above 200mm. Note: Due to a continuing development programme to improve design and performance, the manufacturer reserves all rights to vary specifications without prior information.