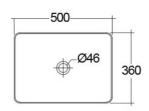

## **Technical specifications**

| Dimensions:     | 500 x 360 mm           |
|-----------------|------------------------|
| Weight:         | 12.5 Kg                |
| Color:          | MATT GREY - 503        |
| Shape of basin: | Rectangle              |
| Suites:         | RAK-FEELING WASHBASINS |

Dimensions: All dimensions in mm tolerance  $\pm 5\%$  for below 200mm and  $\pm 3\%$  for above 200mm. Note: Due to a continuing development programme to improve design and performance, the manufacturer reserves all rights to vary specifications without prior information.