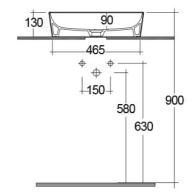

## **Technical specifications**

| Dimensions:     | 500 x 360 mm           |
|-----------------|------------------------|
| Weight:         | 12.5 Kg                |
| Color:          | MATT GREY - 503        |
| Shape of basin: | Rectangle              |
| Suites:         | RAK-FEELING WASHBASINS |

Dimensions: All dimensions in mm tolerance  $\pm 5\%$  for below 200mm and  $\pm 3\%$  for above 200mm. Note: Due to a continuing development programme to improve design and performance, the manufacturer reserves all rights to vary specifications without prior information.