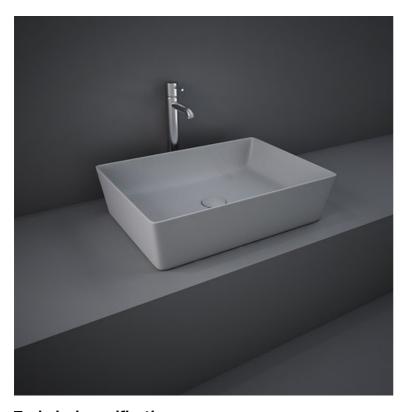

## **RAK-FEELING WB SLIM - FEECT5000503A**

## Wash basin | Counter Top

CERAMICS

## **Technical specifications**

| Dimensions:     | 500 x 360 mm           |
|-----------------|------------------------|
| Weight:         | 12.5 Kg                |
| Color:          | MATT GREY - 503        |
| Shape of basin: | Rectangle              |
| Suites:         | RAK-FEELING WASHBASINS |