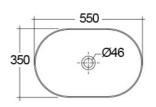

## **Technical specifications**

| Dimensions:     | 550 x 350 mm           |
|-----------------|------------------------|
| Weight:         | 9.3 Kg                 |
| Color:          | MATT GREY - 503        |
| Shape of basin: | Oval                   |
| Suites:         | RAK-FEELING WASHBASINS |

Dimensions: All dimensions in mm tolerance  $\pm 5\%$  for below 200mm and  $\pm 3\%$  for above 200mm. Note: Due to a continuing development programme to improve design and performance, the manufacturer reserves all rights to vary specifications without prior information.