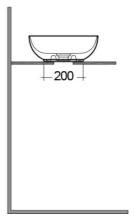

| 130 | 90  |         |     |
|-----|-----|---------|-----|
|     | 400 | 580 630 | 900 |

| Code          | Name                                                |
|---------------|-----------------------------------------------------|
| FEECT5500503A | RAK-SLIM - OVAL WASH BASIN MATT GREY<br>503 - 55 CM |

Dimensions: All dimensions in mm tolerance  $\pm 5\%$  for below 200mm and  $\pm 3\%$  for above 200mm. Note: Due to a continuing development programme to improve design and performance, the manufacturer reserves all rights to vary specifications without prior information.