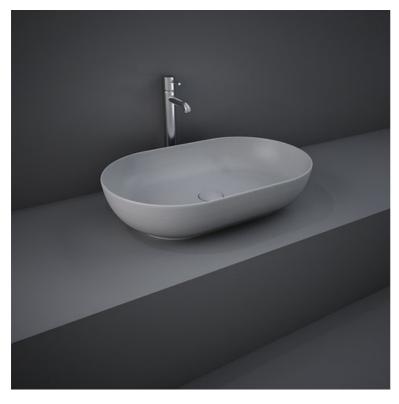

## **RAK-FEELING WB SLIM - FEECT5500503A**

## Wash basin | Counter Top

## **Technical specifications**

| Dimensions:     | 550 x 350 mm           |
|-----------------|------------------------|
| Weight:         | 9.3 Kg                 |
| Color:          | MATT GREY - 503        |
| Shape of basin: | Oval                   |
| Suites:         | RAK-FEELING WASHBASINS |