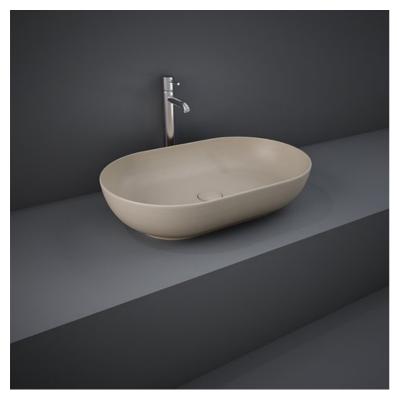

## **RAK-FEELING WB SLIM - FEECT5500514A**

CERAMICS

## Wash basin | Counter Top

## **Technical specifications**

| Dimensions:     | 550 x 350 mm           |  |
|-----------------|------------------------|--|
| Weight:         | 9.3 Kg                 |  |
| Color:          | MATT CAPPUCCINO - 514  |  |
| Shape of basin: | Oval                   |  |
| Suites:         | RAK-FEELING WASHBASINS |  |