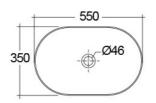

## **Technical specifications**

| Dimensions:     | 550 x 350 mm           |  |
|-----------------|------------------------|--|
| Weight:         | 9.3 Kg                 |  |
| Color:          | MATT CAPPUCCINO - 514  |  |
| Shape of basin: | Oval                   |  |
| Suites:         | RAK-FEELING WASHBASINS |  |

## Code Name

FEECT5500514A RAK-SLIM - OVAL WASH BASIN MATT CAPPUCCINO 514 - 55 CM

Dimensions: All dimensions in mm tolerance  $\pm 5\%$  for below 200mm and  $\pm 3\%$  for above 200mm. Note: Due to a continuing development programme to improve design and performance, the manufacturer reserves all rights to vary specifications without prior information.