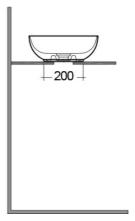

| 130 | 6 | 90  |         |     |
|-----|---|-----|---------|-----|
|     |   | 400 | 580 630 | 900 |

## Code Name

FEECT5500514A RAK-SLIM - OVAL WASH BASIN MATT CAPPUCCINO 514 - 55 CM

Dimensions: All dimensions in mm tolerance  $\pm 5\%$  for below 200mm and  $\pm 3\%$  for above 200mm. Note: Due to a continuing development programme to improve design and performance, the manufacturer reserves all rights to vary specifications without prior information.