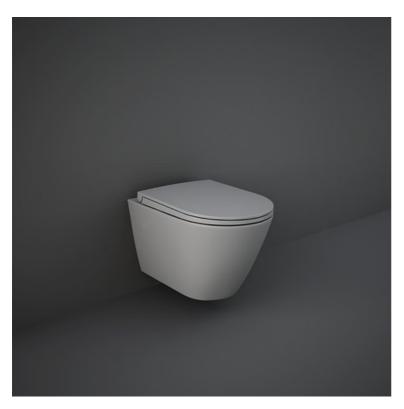

## **RAK-FEELING - RST23503A - MATT GREY**

## **Wall Hung | Water Closet**

## **Technical specifications**

| Dimensions:         | 520 x 360 mm              |
|---------------------|---------------------------|
| Weight:             | 24 Kg                     |
| Color:              | MATT GREY - 503           |
| Trap type:          | P Trap                    |
| Trapway type:       | Concealed                 |
| Seat cover options: | Urea                      |
| Bowl shape:         | Compact Oval              |
| Suites:             | RAK-FEELING WC'S & BIDETS |