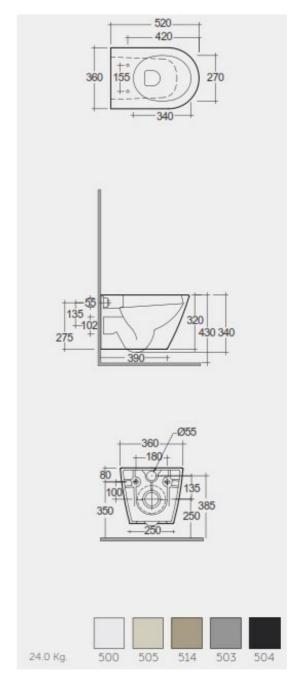

## **Technical specifications**

| Dimensions:         | 520 x 360 mm              |
|---------------------|---------------------------|
| Weight:             | 24 Kg                     |
| Color:              | MATT GREY - 503           |
| Trap type:          | P Trap                    |
| Trapway type:       | Concealed                 |
| Seat cover options: | Urea                      |
| Bowl shape:         | Compact Oval              |
| Suites:             | RAK-FEELING WC'S & BIDETS |

## RST23503A RAK-FEELING RIMLESS WALL HUNG WATER CLOSET 52 CM MATT GREY

RAK - Ceramics Page 1 of 2

Dimensions: All dimensions in mm tolerance  $\pm 5\%$  for below 200mm and  $\pm 3\%$  for above 200mm. Note: Due to a continuing development programme to improve design and performance, the manufacturer reserves all rights to vary specifications without prior information.