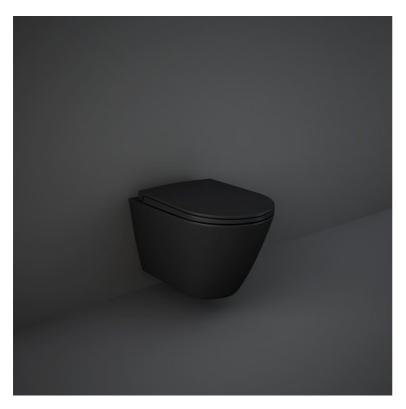

## RAK-FEELING - RST23504A - MATT BLACK

## Wall Hung | Water Closet

## Code Name RST23504A RAK-FEELING RIMLESS WALL HUNG WATER CLOSET 52 CM MATT BLACK

RAK - Ceramics Page 1 of 2

Dimensions: All dimensions in mm tolerance  $\pm 5\%$  for below 200mm and  $\pm 3\%$  for above 200mm. Note: Due to a continuing development programme to improve design and performance, the manufacturer reserves all rights to vary specifications without prior information.