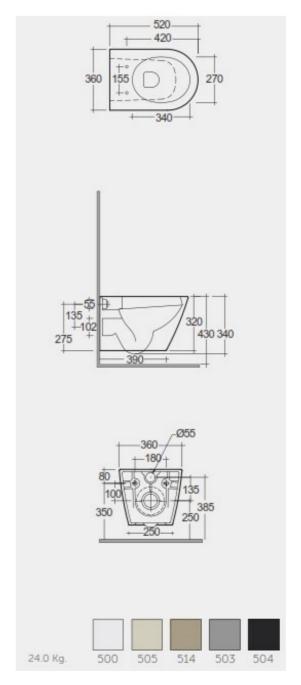

## **Technical specifications**

| Dimensions:         | 520 x 360 mm              |
|---------------------|---------------------------|
| Weight:             | 24 Kg                     |
| Color:              | MATT BLACK - 504          |
| Trap type:          | P Trap                    |
| Trapway type:       | Concealed                 |
| Seat cover options: | Urea                      |
| Bowl shape:         | Compact Oval              |
| Suites:             | RAK-FEELING WC'S & BIDETS |

## Code Name RST23504A RAK-FEELING RIMLESS WALL HUNG WATER CLOSET 52 CM MATT BLACK

RAK - Ceramics Page 1 of 2

Dimensions: All dimensions in mm tolerance  $\pm 5\%$  for below 200mm and  $\pm 3\%$  for above 200mm. Note: Due to a continuing development programme to improve design and performance, the manufacturer reserves all rights to vary specifications without prior information.