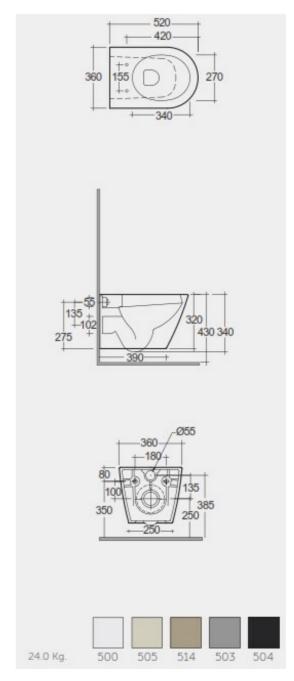

## **Technical specifications**

| Dimensions:         | 520 x 360 mm              |
|---------------------|---------------------------|
| Weight:             | 24 Kg                     |
| Color:              | Matt Greige - 505         |
| Trap type:          | P Trap                    |
| Trapway type:       | Concealed                 |
| Seat cover options: | Urea                      |
| Bowl shape:         | Compact Oval              |
| Suites:             | RAK-FEELING WC'S & BIDETS |

## Code Name RST23505A RAK-FEELING RIMLESS WALL HUNG WATER CLOSET 52 CM MATT GREIGE

RAK - Ceramics Page 1 of 2

Dimensions: All dimensions in mm tolerance  $\pm 5\%$  for below 200mm and  $\pm 3\%$  for above 200mm. Note: Due to a continuing development programme to improve design and performance, the manufacturer reserves all rights to vary specifications without prior information.