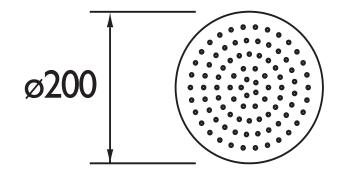

# FH SLRD01 C

### Accessories

# Stainless Steel Slimline 200mm Round Fixed



| Specification                |                      |
|------------------------------|----------------------|
| Main Construction Material:  | Stainless Steel      |
| Connection Inlet:            | G ½" Female threaded |
| Connection Outlet:           | N/A                  |
| Contemporary or Traditional: | Contemporary         |
| Left or Right Handed:        | N/A                  |
| Rub Clean Handset:           | Yes                  |

Dimensions (measurements in mm)

#### Features:

 Complete with swivel joint for angle adjustment

#### **Product Certifications:**



WRAS Certificate No: 2007910 WRAS Expiry Date: 31/07/2025



49 GI/2" (female)

For more products, visit our website: <a href="http://www.bristan.com">http://www.bristan.com</a>