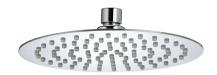

# Stainless Steel Slimline 200mm Round Fixed

| Specification                |                      |
|------------------------------|----------------------|
| Main Construction Material:  | Stainless Steel      |
| Connection Inlet:            | G ½" Female threaded |
| Connection Outlet:           | N/A                  |
| Contemporary or Traditional: | Contemporary         |
| Left or Right Handed:        | N/A                  |
| Rub Clean Handset:           | Yes                  |

#### Features:

 Complete with swivel joint for angle adjustment