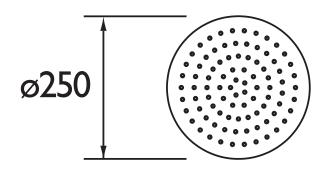

## FH SLRD02 C

## Accessories Stainless Steel Slimline 250mm Round Fixed Head



| Specification                |                 |
|------------------------------|-----------------|
| Main Construction Material:  | Stainless Steel |
| Connection Inlet:            | G1/2"           |
| Connection Outlet:           | N/A             |
| Contemporary or Traditional: | Contemporary    |
| Left or Right Handed:        | N/A             |
| Rub Clean Handset:           | Yes             |

Dimensions (measurements in mm)

## Features:

Supplied with swivel joint

## **Product Certifications:**



WRAS Certificate No: 2007910 WRAS Expiry Date: 31/07/2025



49 GI/2" (female)

For more products, visit our website: <a href="http://www.bristan.com">http://www.bristan.com</a>