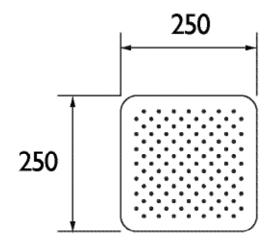

## FH SLSQ02 C

## Accessories Stainless Steel Slimline 250mm Square Fixed Head



| Specification                |                 |
|------------------------------|-----------------|
| Main Construction Material:  | Stainless Steel |
| Connection Inlet:            | G 1/2" Female   |
| Connection Outlet:           | N/A             |
| Contemporary or Traditional: | Contemporary    |
| Left or Right Handed:        | Both            |
| Rub Clean Handset:           | Yes             |

## Features:

Supplied with swivel joint

Product Certifications:



WRAS Certificate No: 1812907 WRAS Expiry Date: 31/12/2023

For more products, visit our website: <a href="http://www.bristan.com">http://www.bristan.com</a>



Dimensions (measurements in mm)