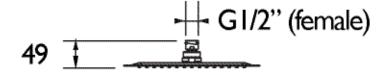

## Accessories Stainless Steel Slimline 250mm Square Fixed Head

| Specification                |                 |
|------------------------------|-----------------|
| Main Construction Material:  | Stainless Steel |
| Connection Inlet:            | G 1/2" Female   |
| Connection Outlet:           | N/A             |
| Contemporary or Traditional: | Contemporary    |
| Left or Right Handed:        | Both            |
| Rub Clean Handset:           | Yes             |

Dimensions (measurements in mm)