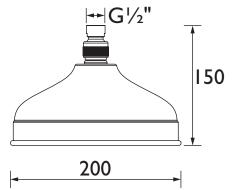

Main Construction Material:                          | Brass                      |
| Shower Head Type:                                    | Fixed Shower Head          |
| Maximum Hot Water Supply Temperature <sup>o</sup> C: | 85                         |
| Maximum Static Pressure: (bar)                       | 10                         |
| Minimum Dynamic Pressure:                            | Min: 0.2 bar, Max: 5.0 bar |
| Connection Inlet:                                    | 1/2" BSP                   |
| Contemporary or Traditional:                         | Traditional                |

### Dimensions (measurements in mm)

#### Features:

Complete with swivel joint for angle adjustment

### **Product Certifications:**



WRAS Certificate No: 2007910 WRAS Expiry Date: 31/07/2025





D7



For more products, visit our website: http <u>//www.bristan.com</u>





Bristan, Birch Coppice Business Park, Dordon, Tamworth, B78 1SG. Web Site: www.bristan.com Telephone: 0330 026 6273. Email: enquire@bristan.com The information contained on this page was correct at date of issue. Fitting Dimensions are provided as a guide only. Some variation may occur due to manufacturing tolerances. Bristan pursues a policy of continuing improvement in design and performance of its products and so reserves the right to change specifications without prior notice