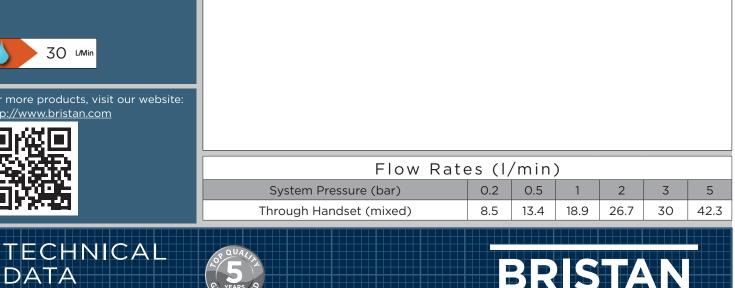

## Accessories Traditional 200mm Round Fixed Head Gold

| Specification                                        |                            |
|------------------------------------------------------|----------------------------|
| Finish/Colour:                                       | Gold                       |
| Product Type:                                        | Fixed Shower Head          |
| Main Construction Material:                          | Brass                      |
| Shower Head Type:                                    | Fixed Shower Head          |
| Maximum Hot Water Supply Temperature <sup>o</sup> C: | 85                         |
| Maximum Static Pressure: (bar)                       | 10                         |
| Minimum Dynamic Pressure:                            | Min: 0.2 bar, Max: 5.0 bar |
| Connection Inlet:                                    | 1/2" BSP                   |
| Contemporary or Traditional:                         | Traditional                |