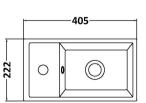

Sales Code: FLT120 Description: 400 F/S Single Door Unit Inc Basin

| <b>Product Dimensions</b>       |                               |
|---------------------------------|-------------------------------|
| Height (mm):                    | 781                           |
| Width (mm):                     | 400                           |
| Depth (mm):                     | 222                           |
| Nett Weight (kg):               | 17.5                          |
| Packaging Dimensions            |                               |
| Height (mm):                    | 830                           |
| Width (mm):                     | 240                           |
| Depth (mm):                     | 410                           |
| Gross Weight (kg):              | 18.5                          |
| Packaging Data                  |                               |
| Box Colour:                     | Brown Cardboard Box - Printed |
| Box Qty:                        | 1                             |
| Label Size:                     | 100 x 50                      |
| Label Colour:                   | Not Applicable                |
| Label Qty:                      | 0                             |
| <b>Outer Box Dimensions (If</b> | Applicable)                   |
| Height (mm):                    |                               |
| Width (mm):                     |                               |
| Depth (mm):                     |                               |
| Gross Weight (kg):              |                               |
| Barcode:                        | 5056462639352                 |
| <b>Product Details</b>          |                               |
| Country of Origin:              | China                         |
| Fitting Instruction:            | No                            |
| CE Certification:               | No                            |
| FSC Certified Materials:        | Yes                           |
| Colour:                         | Satin White                   |
| Construction Method:            | Cam & Wood Dowel              |
| Construction Type:              | Rigid                         |
| Cabinet Finish:                 | MFC Painted Matt              |
| Fascia Finish:                  | Mdf Painted Matt              |
| Cabinet Thickness (mm):         | 16                            |
| Fascia Thickness (mm):          | 18                            |
| Drawer Included:                | No                            |
| Drawer Type:                    | Not Applicable                |
| No of Shelves:                  | 1                             |
| Hinge Type:                     | 95 Degree Clip-On Soft Close  |
| Hinge Included:                 | Yes                           |
| Adjustable Legs:                | No                            |
| Fixings Included:               | No                            |
| Handle Style:                   | Modern                        |
| Waste Shroud:                   | No                            |
| Handle Included:                | Yes                           |
| Handle Type:                    | Bar                           |