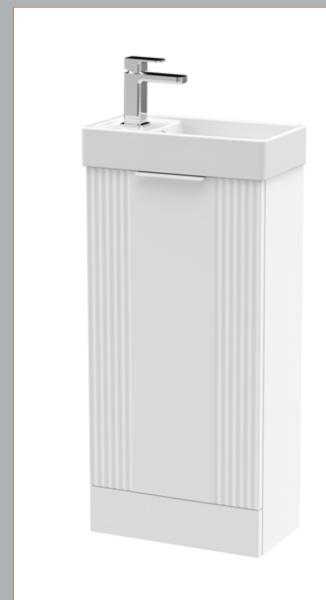

Sales Code: FLT120 Description: 400 F/S Single Door Unit Inc Basin

| <b>Product Dimensions</b>       |                               |
|---------------------------------|-------------------------------|
| Height (mm):                    | 781                           |
| Width (mm):                     | 400                           |
| Depth (mm):                     | 222                           |
| Nett Weight (kg):               | 17.5                          |
| Packaging Dimensions            |                               |
| Height (mm):                    | 830                           |
| Width (mm):                     | 240                           |
| Depth (mm):                     | 410                           |
| Gross Weight (kg):              | 18.5                          |
| Packaging Data                  |                               |
| Box Colour:                     | Brown Cardboard Box - Printed |
| Box Qty:                        | 1                             |
| Label Size:                     | 100 x 50                      |
| Label Colour:                   | Not Applicable                |
| Label Qty:                      | 0                             |
| <b>Outer Box Dimensions (If</b> | Applicable)                   |
| Height (mm):                    |                               |
| Width (mm):                     |                               |
| Depth (mm):                     |                               |
| Gross Weight (kg):              |                               |
| Barcode:                        | 5056462639352                 |
| <b>Product Details</b>          |                               |
| Country of Origin:              | China                         |
| Fitting Instruction:            | No                            |
| CE Certification:               | No                            |
| FSC Certified Materials:        | Yes                           |
| Colour:                         | Satin White                   |
| Construction Method:            | Cam & Wood Dowel              |
| Construction Type:              | Rigid                         |
| Cabinet Finish:                 | MFC Painted Matt              |
| Fascia Finish:                  | Mdf Painted Matt              |
| Cabinet Thickness (mm):         | 16                            |
| Fascia Thickness (mm):          | 18                            |
| Drawer Included:                | No                            |
| Drawer Type:                    | Not Applicable                |
| No of Shelves:                  | 1                             |
| Hinge Type:                     | 95 Degree Clip-On Soft Close  |
| Hinge Included:                 | Yes                           |
| Adjustable Legs:                | No                            |
| Fixings Included:               | No                            |
| Handle Style:                   | Modern                        |
| Waste Shroud:                   | No                            |
| Handle Included:                | Yes                           |
| Handle Type:                    | Bar                           |