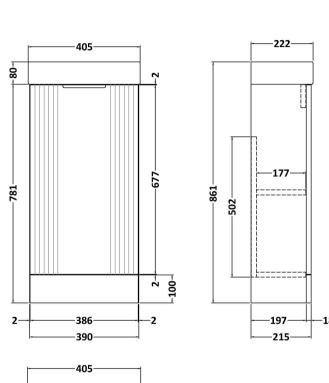

Sales Code: FLT120 Description: 400 F/S Single Door Unit Inc Basin

| <b>Product Dimensions</b>       |                               |
|---------------------------------|-------------------------------|
| Height (mm):                    | 781                           |
| Width (mm):                     | 400                           |
| Depth (mm):                     | 222                           |
| Nett Weight (kg):               | 17.5                          |
| Packaging Dimensions            |                               |
| Height (mm):                    | 830                           |
| Width (mm):                     | 240                           |
| Depth (mm):                     | 410                           |
| Gross Weight (kg):              | 18.5                          |
| Packaging Data                  |                               |
| Box Colour:                     | Brown Cardboard Box - Printed |
| Box Qty:                        | 1                             |
| Label Size:                     | 100 x 50                      |
| Label Colour:                   | Not Applicable                |
| Label Qty:                      | 0                             |
| <b>Outer Box Dimensions (If</b> | Applicable)                   |
| Height (mm):                    |                               |
| Width (mm):                     |                               |
| Depth (mm):                     |                               |
| Gross Weight (kg):              |                               |
| Barcode:                        | 5056462639352                 |
| <b>Product Details</b>          |                               |
| Country of Origin:              | China                         |
| Fitting Instruction:            | No                            |
| CE Certification:               | No                            |
| FSC Certified Materials:        | Yes                           |
| Colour:                         | Satin White                   |
| Construction Method:            | Cam & Wood Dowel              |
| Construction Type:              | Rigid                         |
| Cabinet Finish:                 | MFC Painted Matt              |
| Fascia Finish:                  | Mdf Painted Matt              |
| Cabinet Thickness (mm):         | 16                            |
| Fascia Thickness (mm):          | 18                            |
| Drawer Included:                | No                            |
| Drawer Type:                    | Not Applicable                |
| No of Shelves:                  | 1                             |
| Hinge Type:                     | 95 Degree Clip-On Soft Close  |
| Hinge Included:                 | Yes                           |
| Adjustable Legs:                | No                            |
| Fixings Included:               | No                            |
| Handle Style:                   | Modern                        |
| Waste Shroud:                   | No                            |
| Handle Included:                | Yes                           |
| Handle Type:                    | Bar                           |