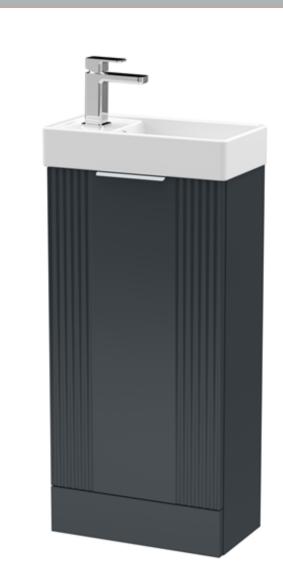

## FURNITURE

Sales Code: FLT1420

**Description:** 400 F/S Single Door Unit Inc Basin

| Height (mm):                   | 781                           |
|--------------------------------|-------------------------------|
| Width (mm):                    | 400                           |
| Depth (mm):                    | 222                           |
| Nett Weight (kg):              | 17.5                          |
|                                | 11.5                          |
| Packaging Dimensions           |                               |
| Height (mm):                   | 830                           |
| Width (mm):                    | 240                           |
| Depth (mm):                    | 410                           |
| Gross Weight (kg):             | 18.5                          |
| Packaging Data                 |                               |
| Box Colour:                    | Brown Cardboard Box - Printed |
| Box Qty:                       | 1                             |
| Label Size:                    | 100 x 50                      |
| Label Colour:                  | Not Applicable                |
| Label Qty:                     | 0                             |
| Outer Box Dimensions (If       | Applicable)                   |
| Height (mm):                   |                               |
| Width (mm):                    |                               |
| Depth (mm):                    |                               |
| Gross Weight (kg):             |                               |
| Barcode:                       | 5056462639550                 |
| Product Details                |                               |
| Country of Origin:             | China                         |
| Fitting Instruction:           | No                            |
| CE Certification:              | No                            |
| FSC Certified Materials        | Yes                           |
| Colour:                        | Satin Anthracite              |
| Construction Method:           | Cam & Wood Dowel              |
| Construction Type:             | Rigid                         |
| Cabinet Finish:                | MFC Painted Matt              |
| Fascia Finish:                 | Mdf Painted Matt              |
| Cabinet Thickness (mm):        | 16                            |
| Fascia Thickness (mm):         | 18                            |
| Drawer Included:               | No                            |
| Drawer Type:                   | Not Applicable                |
| No of Shelves:                 | 1                             |
| Hinge Type:                    | 95 Degree Clip-On Soft Close  |
| Hinge Included:                | Yes                           |
| Adjustable Legs:               | No                            |
| Fixings Included:              | No                            |
|                                |                               |
|                                |                               |
| Handle Style:                  | Modern                        |
| Handle Style:<br>Waste Shroud: | No                            |
| Handle Style:                  |                               |