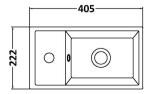

## FURNITURE

Sales Code: FLT1420

**Description:** 400 F/S Single Door Unit Inc Basin

| Height (mm):                   | 781                           |
|--------------------------------|-------------------------------|
| Width (mm):                    | 400                           |
| Depth (mm):                    | 222                           |
| Nett Weight (kg):              | 17.5                          |
|                                | 11.5                          |
| Packaging Dimensions           |                               |
| Height (mm):                   | 830                           |
| Width (mm):                    | 240                           |
| Depth (mm):                    | 410                           |
| Gross Weight (kg):             | 18.5                          |
| Packaging Data                 |                               |
| Box Colour:                    | Brown Cardboard Box - Printed |
| Box Qty:                       | 1                             |
| Label Size:                    | 100 x 50                      |
| Label Colour:                  | Not Applicable                |
| Label Qty:                     | 0                             |
| Outer Box Dimensions (If       | Applicable)                   |
| Height (mm):                   |                               |
| Width (mm):                    |                               |
| Depth (mm):                    |                               |
| Gross Weight (kg):             |                               |
| Barcode:                       | 5056462639550                 |
| Product Details                |                               |
| Country of Origin:             | China                         |
| Fitting Instruction:           | No                            |
| CE Certification:              | No                            |
| FSC Certified Materials        | Yes                           |
| Colour:                        | Satin Anthracite              |
| Construction Method:           | Cam & Wood Dowel              |
| Construction Type:             | Rigid                         |
| Cabinet Finish:                | MFC Painted Matt              |
| Fascia Finish:                 | Mdf Painted Matt              |
| Cabinet Thickness (mm):        | 16                            |
| Fascia Thickness (mm):         | 18                            |
| Drawer Included:               | No                            |
| Drawer Type:                   | Not Applicable                |
| No of Shelves:                 | 1                             |
| Hinge Type:                    | 95 Degree Clip-On Soft Close  |
| Hinge Included:                | Yes                           |
| Adjustable Legs:               | No                            |
| Fixings Included:              | No                            |
|                                |                               |
|                                |                               |
| Handle Style:                  | Modern                        |
| Handle Style:<br>Waste Shroud: | No                            |
| Handle Style:                  |                               |