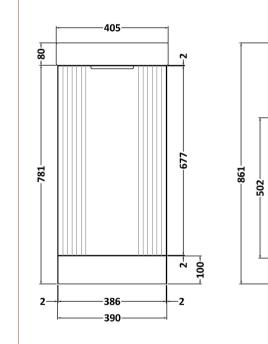

## FURNITURE

Sales Code: FLT1420

**Description:** 400 F/S Single Door Unit Inc Basin

| Height (mm):                   | 781                           |
|--------------------------------|-------------------------------|
| Width (mm):                    | 400                           |
| Depth (mm):                    | 222                           |
| Nett Weight (kg):              | 17.5                          |
|                                | 11.5                          |
| Packaging Dimensions           |                               |
| Height (mm):                   | 830                           |
| Width (mm):                    | 240                           |
| Depth (mm):                    | 410                           |
| Gross Weight (kg):             | 18.5                          |
| Packaging Data                 |                               |
| Box Colour:                    | Brown Cardboard Box - Printed |
| Box Qty:                       | 1                             |
| Label Size:                    | 100 x 50                      |
| Label Colour:                  | Not Applicable                |
| Label Qty:                     | 0                             |
| Outer Box Dimensions (If       | Applicable)                   |
| Height (mm):                   |                               |
| Width (mm):                    |                               |
| Depth (mm):                    |                               |
| Gross Weight (kg):             |                               |
| Barcode:                       | 5056462639550                 |
| Product Details                |                               |
| Country of Origin:             | China                         |
| Fitting Instruction:           | No                            |
| CE Certification:              | No                            |
| FSC Certified Materials        | Yes                           |
| Colour:                        | Satin Anthracite              |
| Construction Method:           | Cam & Wood Dowel              |
| Construction Type:             | Rigid                         |
| Cabinet Finish:                | MFC Painted Matt              |
| Fascia Finish:                 | Mdf Painted Matt              |
| Cabinet Thickness (mm):        | 16                            |
| Fascia Thickness (mm):         | 18                            |
| Drawer Included:               | No                            |
| Drawer Type:                   | Not Applicable                |
| No of Shelves:                 | 1                             |
| Hinge Type:                    | 95 Degree Clip-On Soft Close  |
| Hinge Included:                | Yes                           |
| Adjustable Legs:               | No                            |
| Fixings Included:              | No                            |
|                                |                               |
|                                |                               |
| Handle Style:                  | Modern                        |
| Handle Style:<br>Waste Shroud: | No                            |
| Handle Style:                  |                               |