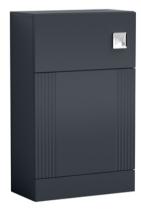

Sales Code: FLT1441 Description: 500 Wc Unit

| <b>Product Dimensions</b>   |                               |
|-----------------------------|-------------------------------|
| Height (mm):                | 810                           |
| Width (mm):                 | 500                           |
| Depth (mm):                 | 253                           |
| Nett Weight (kg):           | 18.5                          |
| <b>Packaging Dimensions</b> |                               |
| Height (mm):                | 830                           |
| Width (mm):                 | 620                           |
| Depth (mm):                 | 275                           |
| Gross Weight (kg):          | 19                            |
| Packaging Data              |                               |
| Box Colour:                 | Brown Cardboard Box - Printed |
| Box Oty:                    | 0                             |
| Label Size:                 | 0 x 0                         |
| Label Colour:               | Not Applicable                |
| Label Qty:                  | 0                             |
| Outer Box Dimensions (If A  | Applicable)                   |
| Height (mm):                |                               |
| Width (mm):                 |                               |
| Depth (mm):                 |                               |
| Gross Weight (kg):          |                               |
| Barcode:                    | 5056462661186                 |
| <b>Product Details</b>      |                               |
| Country of Origin:          | China                         |
| Fitting Instruction:        | No                            |
| CE Certification:           |                               |
| FSC Certified Materials:    | Yes                           |
| Colour:                     | Satin Anthracite              |
| Construction Method:        | Cam & Wood Dowel              |
| Construction Type:          | Rigid                         |
| Cabinet Finish:             | MFC Painted Gloss             |
| Fascia Finish:              | Mdf Painted Gloss             |
| Cabinet Thickness (mm):     | 16                            |
| Fascia Thickness (mm):      | 18                            |
| Drawer Included:            | No                            |
| Drawer Type:                | Not Applicable                |
| No of Shelves:              | 0                             |
| Hinge Type:                 | Not Applicable                |
| Hinge Included:             | No                            |
| Adjustable Legs:            | No, Not Required              |
| Fixings Included:           | Yes                           |
| Handle Style:               | Not Applicable                |
| Waste Shroud:               | Not Applicable                |
| Handle Included:            | No                            |
| Handle Type:                | Not Applicable                |