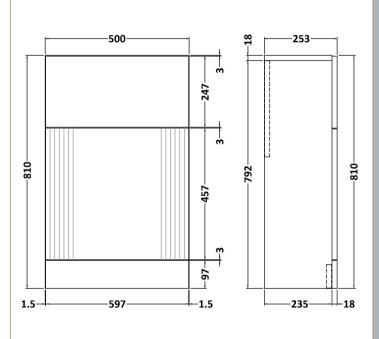

Sales Code: FLT1441 Description: 500 Wc Unit

| <b>Product Dimensions</b>   |                               |
|-----------------------------|-------------------------------|
| Height (mm):                | 810                           |
| Width (mm):                 | 500                           |
| Depth (mm):                 | 253                           |
| Nett Weight (kg):           | 18.5                          |
| <b>Packaging Dimensions</b> |                               |
| Height (mm):                | 830                           |
| Width (mm):                 | 620                           |
| Depth (mm):                 | 275                           |
| Gross Weight (kg):          | 19                            |
| Packaging Data              |                               |
| Box Colour:                 | Brown Cardboard Box - Printed |
| Box Oty:                    | 0                             |
| Label Size:                 | 0 x 0                         |
| Label Colour:               | Not Applicable                |
| Label Qty:                  | 0                             |
| Outer Box Dimensions (If A  | Applicable)                   |
| Height (mm):                |                               |
| Width (mm):                 |                               |
| Depth (mm):                 |                               |
| Gross Weight (kg):          |                               |
| Barcode:                    | 5056462661186                 |
| <b>Product Details</b>      |                               |
| Country of Origin:          | China                         |
| Fitting Instruction:        | No                            |
| CE Certification:           |                               |
| FSC Certified Materials:    | Yes                           |
| Colour:                     | Satin Anthracite              |
| Construction Method:        | Cam & Wood Dowel              |
| Construction Type:          | Rigid                         |
| Cabinet Finish:             | MFC Painted Gloss             |
| Fascia Finish:              | Mdf Painted Gloss             |
| Cabinet Thickness (mm):     | 16                            |
| Fascia Thickness (mm):      | 18                            |
| Drawer Included:            | No                            |
| Drawer Type:                | Not Applicable                |
| No of Shelves:              | 0                             |
| Hinge Type:                 | Not Applicable                |
| Hinge Included:             | No                            |
| Adjustable Legs:            | No, Not Required              |
| Fixings Included:           | Yes                           |
| Handle Style:               | Not Applicable                |
| Waste Shroud:               | Not Applicable                |
| Handle Included:            | No                            |
| Handle Type:                | Not Applicable                |