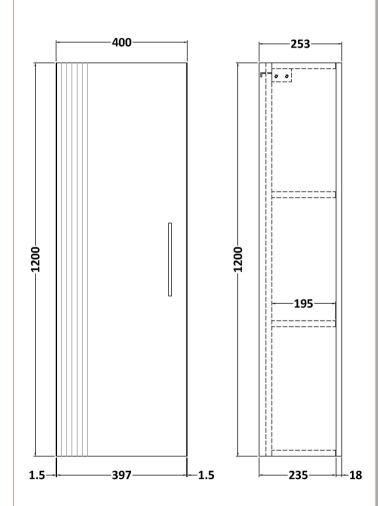

## TECHNICAL DATA SHEET

ROXOR

Sales Code: FLT1462

Description: 400 Tall Unit

| Product Dimensions         |                               |
|----------------------------|-------------------------------|
| Height (mm):               | 1200                          |
| Width (mm):                | 400                           |
| Depth (mm):                | 253                           |
| Nett Weight (kg):          | 27.9                          |
| Packaging Dimensions       |                               |
| Height (mm):               | 1220                          |
| Width (mm):                | 420                           |
| Depth (mm):                | 275                           |
| Gross Weight (kg):         | 28.4                          |
| Packaging Data             |                               |
| Box Colour:                | Brown Cardboard Box - Printed |
| Box Oty:                   | 0                             |
| Label Size:                | 0 x 0                         |
| Label Colour:              | Not Applicable                |
| Label Qty:                 | 0                             |
| Outer Box Dimensions (If A | Applicable)                   |
| Height (mm):               | - <b>FF</b>                   |
| Width (mm):                |                               |
| Depth (mm):                |                               |
| Gross Weight (kg):         |                               |
| Barcode:                   | 5056462661193                 |
| Product Details            | 000010200100                  |
| Country of Origin:         | China                         |
| Fitting Instruction:       | No                            |
| CE Certification:          | NO                            |
| FSC Certified Materials:   | Yes                           |
| Colour:                    | Satin Anthracite              |
| Construction Method:       | Cam & Wood Dowel              |
| Construction Type:         | Rigid                         |
| Cabinet Finish:            | MFC Painted Gloss             |
| Fascia Finish:             | Mdf Painted Gloss             |
| Cabinet Thickness (mm):    | 16                            |
| Fascia Thickness (mm):     | 18                            |
| Drawer Included:           | No                            |
| Drawer Type:               | Not Applicable                |
| No of Shelves:             | 2                             |
| Hinge Type:                | 95 Degree Soft Close          |
| Hinge Included:            | Yes, Supplied                 |
| Adjustable Legs:           | No, Not Required              |
| Fixings Included:          | Yes                           |
| Handle Style:              | Modern                        |
| Waste Shroud:              | Not Applicable                |
| Handle Included:           | Yes, Supplied                 |
| Handle Type:               | Finger Pull                   |