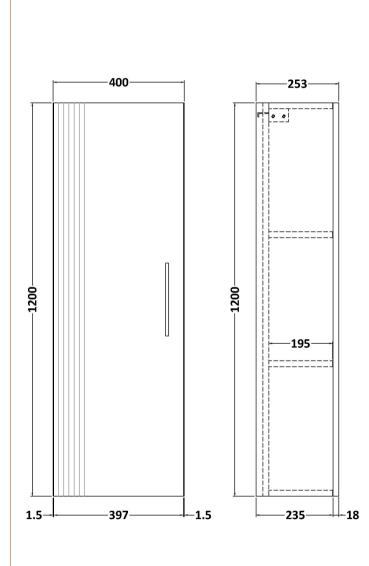

Sales Code: FLT162 Description: 400 Tall Unit

| <b>Product Dimensions</b>       |                               |
|---------------------------------|-------------------------------|
| Height (mm):                    | 1200                          |
| Width (mm):                     | 400                           |
| Depth (mm):                     | 253                           |
| Nett Weight (kg):               | 27.9                          |
| Packaging Dimensions            |                               |
| Height (mm):                    | 1220                          |
| Width (mm):                     | 420                           |
| Depth (mm):                     | 275                           |
| Gross Weight (kg):              | 28.4                          |
| Packaging Data                  |                               |
| Box Colour:                     | Brown Cardboard Box - Printed |
| Box Qty:                        | 0                             |
| Label Size:                     | 0 x 0                         |
| Label Colour:                   | Not Applicable                |
| Label Qty:                      | 0                             |
| <b>Outer Box Dimensions (If</b> | Applicable)                   |
| Height (mm):                    |                               |
| Width (mm):                     |                               |
| Depth (mm):                     |                               |
| Gross Weight (kg):              |                               |
| Barcode:                        | 5056462655642                 |
| <b>Product Details</b>          |                               |
| Country of Origin:              | China                         |
| Fitting Instruction:            | No                            |
| CE Certification:               |                               |
| FSC Certified Materials:        | Yes                           |
| Colour:                         | Satin White                   |
| Construction Method:            | Cam & Wood Dowel              |
| Construction Type:              | Rigid                         |
| Cabinet Finish:                 | MFC Painted Gloss             |
| Fascia Finish:                  | Mdf Painted Gloss             |
| Cabinet Thickness (mm):         | 16                            |
| Fascia Thickness (mm):          | 18                            |
| Drawer Included:                | No                            |
| Drawer Type:                    | Not Applicable                |
| No of Shelves:                  | 2                             |
| Hinge Type:                     | 95 Degree Soft Close          |
| Hinge Included:                 | Yes, Supplied                 |
| Adjustable Legs:                | No, Not Required              |
| Fixings Included:               | Yes                           |
| Handle Style:                   | Modern                        |
| Waste Shroud:                   | Not Applicable                |
| Handle Included:                | Yes, Supplied                 |
| Handle Type:                    | Finger Pull                   |