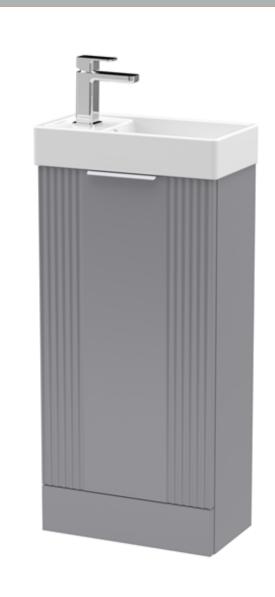

Sales Code: FLT220 **Description:** 400 F/S Single Door Unit Inc Basin

| Product Dimensions         |                               |
|----------------------------|-------------------------------|
| Height (mm):               | 781                           |
| Width (mm):                | 400                           |
| Depth (mm):                | 222                           |
| Nett Weight (kg):          | 17.5                          |
| Packaging Dimensions       | 11.5                          |
|                            | 830                           |
| Height (mm):               | 240                           |
| Width (mm):                | 410                           |
| Depth (mm):                | 18.5                          |
| Gross Weight (kg):         | 16.5                          |
| Packaging Data             |                               |
| Box Colour:                | Brown Cardboard Box - Printed |
| Box Qty:                   | 1                             |
| Label Size:                | 100 x 50                      |
| Label Colour:              | Not Applicable                |
| Label Qty:                 | 0                             |
| Outer Box Dimensions (If A | Applicable)                   |
| Height (mm):               |                               |
| Width (mm):                |                               |
| Depth (mm):                |                               |
| Gross Weight (kg):         |                               |
| Barcode:                   | 5056462639499                 |
| Product Details            |                               |
| Country of Origin:         | China                         |
| Fitting Instruction:       | No                            |
| CE Certification:          | No                            |
| FSC Certified Materials:   | Yes                           |
| Colour:                    | Satin Grey                    |
| Construction Method:       | Cam & Wood Dowel              |
| Construction Type:         | Rigid                         |
| Cabinet Finish:            | MFC Painted Matt              |
| Fascia Finish:             | Mdf Painted Matt              |
| Cabinet Thickness (mm):    | 16                            |
| Fascia Thickness (mm):     | 18                            |
| Drawer Included:           | No                            |
| Drawer Type:               | Not Applicable                |
| No of Shelves:             | 1                             |
| Hinge Type:                | 95 Degree Clip-On Soft Close  |
| Hinge Included:            | Yes                           |
| Adjustable Legs:           | No                            |
| Fixings Included:          | No                            |
| Handle Style:              | Modern                        |
| Waste Shroud:              | No                            |
| Handle Included:           | Yes                           |
| Handle Type:               | Bar                           |
|                            |                               |