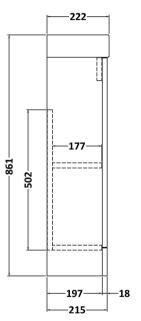

Sales Code: FLT220 **Description:** 400 F/S Single Door Unit Inc Basin

| Product Dimensions         |                               |
|----------------------------|-------------------------------|
| Height (mm):               | 781                           |
| Width (mm):                | 400                           |
| Depth (mm):                | 222                           |
| Nett Weight (kg):          | 17.5                          |
| Packaging Dimensions       | 11.5                          |
|                            | 830                           |
| Height (mm):               | 240                           |
| Width (mm):                | 410                           |
| Depth (mm):                | 18.5                          |
| Gross Weight (kg):         | 16.5                          |
| Packaging Data             |                               |
| Box Colour:                | Brown Cardboard Box - Printed |
| Box Qty:                   | 1                             |
| Label Size:                | 100 x 50                      |
| Label Colour:              | Not Applicable                |
| Label Qty:                 | 0                             |
| Outer Box Dimensions (If A | Applicable)                   |
| Height (mm):               |                               |
| Width (mm):                |                               |
| Depth (mm):                |                               |
| Gross Weight (kg):         |                               |
| Barcode:                   | 5056462639499                 |
| Product Details            |                               |
| Country of Origin:         | China                         |
| Fitting Instruction:       | No                            |
| CE Certification:          | No                            |
| FSC Certified Materials:   | Yes                           |
| Colour:                    | Satin Grey                    |
| Construction Method:       | Cam & Wood Dowel              |
| Construction Type:         | Rigid                         |
| Cabinet Finish:            | MFC Painted Matt              |
| Fascia Finish:             | Mdf Painted Matt              |
| Cabinet Thickness (mm):    | 16                            |
| Fascia Thickness (mm):     | 18                            |
| Drawer Included:           | No                            |
| Drawer Type:               | Not Applicable                |
| No of Shelves:             | 1                             |
| Hinge Type:                | 95 Degree Clip-On Soft Close  |
| Hinge Included:            | Yes                           |
| Adjustable Legs:           | No                            |
| Fixings Included:          | No                            |
| Handle Style:              | Modern                        |
| Waste Shroud:              | No                            |
| Handle Included:           | Yes                           |
| Handle Type:               | Bar                           |
|                            |                               |