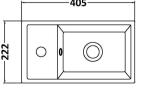

Sales Code: FLT220 **Description:** 400 F/S Single Door Unit Inc Basin

| Product Dimensions         |                               |
|----------------------------|-------------------------------|
| Height (mm):               | 781                           |
| Width (mm):                | 400                           |
| Depth (mm):                | 222                           |
| Nett Weight (kg):          | 17.5                          |
| Packaging Dimensions       | 11.5                          |
|                            | 830                           |
| Height (mm):               | 240                           |
| Width (mm):                | 410                           |
| Depth (mm):                | 18.5                          |
| Gross Weight (kg):         | 16.5                          |
| Packaging Data             |                               |
| Box Colour:                | Brown Cardboard Box - Printed |
| Box Qty:                   | 1                             |
| Label Size:                | 100 x 50                      |
| Label Colour:              | Not Applicable                |
| Label Qty:                 | 0                             |
| Outer Box Dimensions (If A | Applicable)                   |
| Height (mm):               |                               |
| Width (mm):                |                               |
| Depth (mm):                |                               |
| Gross Weight (kg):         |                               |
| Barcode:                   | 5056462639499                 |
| Product Details            |                               |
| Country of Origin:         | China                         |
| Fitting Instruction:       | No                            |
| CE Certification:          | No                            |
| FSC Certified Materials:   | Yes                           |
| Colour:                    | Satin Grey                    |
| Construction Method:       | Cam & Wood Dowel              |
| Construction Type:         | Rigid                         |
| Cabinet Finish:            | MFC Painted Matt              |
| Fascia Finish:             | Mdf Painted Matt              |
| Cabinet Thickness (mm):    | 16                            |
| Fascia Thickness (mm):     | 18                            |
| Drawer Included:           | No                            |
| Drawer Type:               | Not Applicable                |
| No of Shelves:             | 1                             |
| Hinge Type:                | 95 Degree Clip-On Soft Close  |
| Hinge Included:            | Yes                           |
| Adjustable Legs:           | No                            |
| Fixings Included:          | No                            |
| Handle Style:              | Modern                        |
| Waste Shroud:              | No                            |
| Handle Included:           | Yes                           |
| Handle Type:               | Bar                           |
|                            |                               |