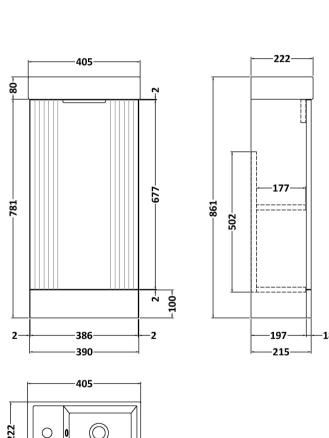

Sales Code: FLT220 **Description:** 400 F/S Single Door Unit Inc Basin

| Product Dimensions         |                               |
|----------------------------|-------------------------------|
| Height (mm):               | 781                           |
| Width (mm):                | 400                           |
| Depth (mm):                | 222                           |
| Nett Weight (kg):          | 17.5                          |
| Packaging Dimensions       | 11.5                          |
|                            | 830                           |
| Height (mm):               | 240                           |
| Width (mm):                | 410                           |
| Depth (mm):                | 18.5                          |
| Gross Weight (kg):         | 16.5                          |
| Packaging Data             |                               |
| Box Colour:                | Brown Cardboard Box - Printed |
| Box Qty:                   | 1                             |
| Label Size:                | 100 x 50                      |
| Label Colour:              | Not Applicable                |
| Label Qty:                 | 0                             |
| Outer Box Dimensions (If A | Applicable)                   |
| Height (mm):               |                               |
| Width (mm):                |                               |
| Depth (mm):                |                               |
| Gross Weight (kg):         |                               |
| Barcode:                   | 5056462639499                 |
| Product Details            |                               |
| Country of Origin:         | China                         |
| Fitting Instruction:       | No                            |
| CE Certification:          | No                            |
| FSC Certified Materials:   | Yes                           |
| Colour:                    | Satin Grey                    |
| Construction Method:       | Cam & Wood Dowel              |
| Construction Type:         | Rigid                         |
| Cabinet Finish:            | MFC Painted Matt              |
| Fascia Finish:             | Mdf Painted Matt              |
| Cabinet Thickness (mm):    | 16                            |
| Fascia Thickness (mm):     | 18                            |
| Drawer Included:           | No                            |
| Drawer Type:               | Not Applicable                |
| No of Shelves:             | 1                             |
| Hinge Type:                | 95 Degree Clip-On Soft Close  |
| Hinge Included:            | Yes                           |
| Adjustable Legs:           | No                            |
| Fixings Included:          | No                            |
| Handle Style:              | Modern                        |
| Waste Shroud:              | No                            |
| Handle Included:           | Yes                           |
| Handle Type:               | Bar                           |
|                            |                               |