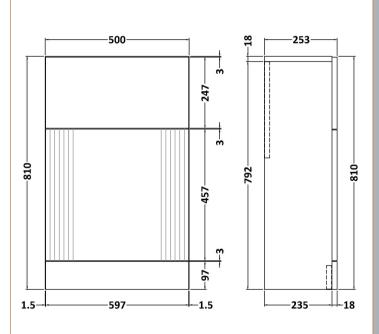

Sales Code: FLT241 Description: 500 Wc Unit

| Product Dimensions       |                               |
|--------------------------|-------------------------------|
|                          | 810                           |
| Height (mm):             | 500                           |
| Width (mm):              | 253                           |
| Depth (mm):              | 18.5                          |
| Nett Weight (kg):        | 18.5                          |
| Packaging Dimensions     |                               |
| Height (mm):             | 830                           |
| Width (mm):              | 620                           |
| Depth (mm):              | 275                           |
| Gross Weight (kg):       | 19                            |
| Packaging Data           |                               |
| Box Colour:              | Brown Cardboard Box - Printed |
| Box Qty:                 | 0                             |
| Label Size:              | 0 x 0                         |
| Label Colour:            | Not Applicable                |
| Label Qty:               | 0                             |
| Outer Box Dimensions (If | Applicable)                   |
| Height (mm):             |                               |
| Width (mm):              |                               |
| Depth (mm):              |                               |
| Gross Weight (kg):       |                               |
| Barcode:                 | 5056462655611                 |
| Product Details          |                               |
| Country of Origin:       | China                         |
| Fitting Instruction:     | No                            |
| CE Certification:        |                               |
| FSC Certified Materials: | Yes                           |
| Colour:                  | Satin Grey                    |
| Construction Method:     | Cam & Wood Dowel              |
| Construction Type:       | Rigid                         |
| Cabinet Finish:          | MFC Painted Gloss             |
| Fascia Finish:           | Mdf Painted Gloss             |
| Cabinet Thickness (mm):  | 16                            |
| Fascia Thickness (mm):   | 18                            |
| Drawer Included:         | No                            |
| Drawer Type:             | Not Applicable                |
| No of Shelves:           | 0                             |
| Hinge Type:              | Not Applicable                |
| Hinge Included:          | No                            |
| Adjustable Legs:         | No, Not Required              |
| Fixings Included:        | Yes                           |
| Handle Style:            | Not Applicable                |
| Waste Shroud:            | Not Applicable                |
| Handle Included:         | No                            |
| Handle Type:             | Not Applicable                |
|                          |                               |