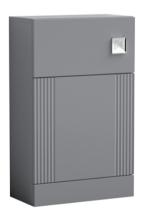

Sales Code: FLT241 Description: 500 Wc Unit

| Product Dimensions       |                               |
|--------------------------|-------------------------------|
|                          | 810                           |
| Height (mm):             | 500                           |
| Width (mm):              | 253                           |
| Depth (mm):              | 18.5                          |
| Nett Weight (kg):        | 18.5                          |
| Packaging Dimensions     |                               |
| Height (mm):             | 830                           |
| Width (mm):              | 620                           |
| Depth (mm):              | 275                           |
| Gross Weight (kg):       | 19                            |
| Packaging Data           |                               |
| Box Colour:              | Brown Cardboard Box - Printed |
| Box Qty:                 | 0                             |
| Label Size:              | 0 x 0                         |
| Label Colour:            | Not Applicable                |
| Label Qty:               | 0                             |
| Outer Box Dimensions (If | Applicable)                   |
| Height (mm):             |                               |
| Width (mm):              |                               |
| Depth (mm):              |                               |
| Gross Weight (kg):       |                               |
| Barcode:                 | 5056462655611                 |
| Product Details          |                               |
| Country of Origin:       | China                         |
| Fitting Instruction:     | No                            |
| CE Certification:        |                               |
| FSC Certified Materials: | Yes                           |
| Colour:                  | Satin Grey                    |
| Construction Method:     | Cam & Wood Dowel              |
| Construction Type:       | Rigid                         |
| Cabinet Finish:          | MFC Painted Gloss             |
| Fascia Finish:           | Mdf Painted Gloss             |
| Cabinet Thickness (mm):  | 16                            |
| Fascia Thickness (mm):   | 18                            |
| Drawer Included:         | No                            |
| Drawer Type:             | Not Applicable                |
| No of Shelves:           | 0                             |
| Hinge Type:              | Not Applicable                |
| Hinge Included:          | No                            |
| Adjustable Legs:         | No, Not Required              |
| Fixings Included:        | Yes                           |
| Handle Style:            | Not Applicable                |
| Waste Shroud:            | Not Applicable                |
| Handle Included:         | No                            |
| Handle Type:             | Not Applicable                |
|                          |                               |