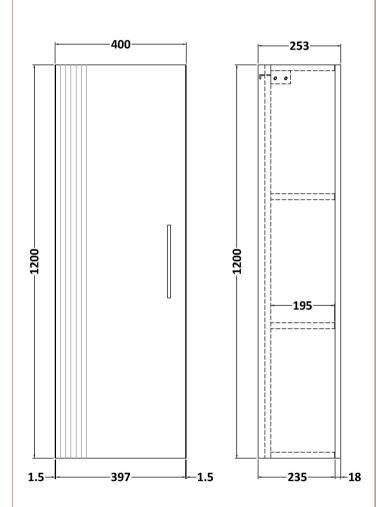

## TECHNICAL DATA SHEET

ROXOR

Sales Code: FLT262

Description: 400 Tall Unit

| Product Dimensions       |                               |
|--------------------------|-------------------------------|
| Height (mm):             | 1200                          |
| Width (mm):              | 400                           |
| Depth (mm):              | 253                           |
| Nett Weight (kg):        | 27.9                          |
| Packaging Dimensions     |                               |
| Height (mm):             | 1220                          |
| Width (mm):              | 420                           |
| Depth (mm):              | 275                           |
| Gross Weight (kg):       | 28.4                          |
| Packaging Data           |                               |
| Box Colour:              | Brown Cardboard Box - Printed |
| Box Qty:                 | 0                             |
| Label Size:              | 0 x 0                         |
| Label Colour:            | Not Applicable                |
| Label Qty:               | 0                             |
| Outer Box Dimensions (If |                               |
| Height (mm):             | applicable)                   |
| Width (mm):              |                               |
| Depth (mm):              |                               |
| Gross Weight (kg):       |                               |
| Barcode:                 | 5056462655659                 |
| Product Details          | 3030102033033                 |
| Country of Origin:       | China                         |
| Fitting Instruction:     | No                            |
| CE Certification:        | NO                            |
| FSC Certified Materials: | Yes                           |
| Colour:                  | Satin Grey                    |
| Construction Method:     | Cam & Wood Dowel              |
| Construction Type:       | Rigid                         |
| Cabinet Finish:          | MFC Painted Gloss             |
| Fascia Finish:           | Mdf Painted Gloss             |
| Cabinet Thickness (mm):  | 16                            |
| Fascia Thickness (mm):   | 18                            |
| Drawer Included:         | No                            |
| Drawer Type:             | Not Applicable                |
| No of Shelves:           | 2                             |
| Hinge Type:              | 95 Degree Soft Close          |
| Hinge Included:          | Yes, Supplied                 |
| Adjustable Legs:         | No, Not Required              |
| Fixings Included:        | Yes                           |
| Handle Style:            | Modern                        |
| Waste Shroud:            | Not Applicable                |
| Handle Included:         | Yes, Supplied                 |
|                          | i co, ouppricu                |