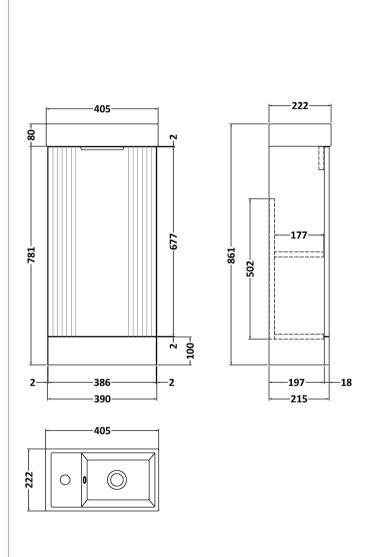

Sales Code: FLT320 Description: 400 F/S Single Door Unit Inc Basin

| <b>Product Dimensions</b> |                               |
|---------------------------|-------------------------------|
| Height (mm):              | 781                           |
| Width (mm):               | 400                           |
| Depth (mm):               | 222                           |
| Nett Weight (kg):         | 17.5                          |
| Packaging Dimensions      |                               |
| Height (mm):              | 830                           |
| Width (mm):               | 240                           |
| Depth (mm):               | 410                           |
| Gross Weight (kg):        | 18.5                          |
| Packaging Data            |                               |
| Box Colour:               | Brown Cardboard Box - Printed |
| Box Qty:                  | 1                             |
| Label Size:               | 100 x 50                      |
| Label Colour:             | Not Applicable                |
| Label Qty:                | 0                             |
| Outer Box Dimensions (If  | Applicable)                   |
| Height (mm):              |                               |
| Width (mm):               |                               |
| Depth (mm):               |                               |
| Gross Weight (kg):        |                               |
| Barcode:                  | 5056462639505                 |
| <b>Product Details</b>    |                               |
| Country of Origin:        | China                         |
| Fitting Instruction:      | No                            |
| CE Certification:         | No                            |
| FSC Certified Materials:  | Yes                           |
| Colour:                   | Satin Blue                    |
| Construction Method:      | Cam & Wood Dowel              |
| Construction Type:        | Rigid                         |
| Cabinet Finish:           | MFC Painted Matt              |
| Fascia Finish:            | Mdf Painted Matt              |
| Cabinet Thickness (mm):   | 16                            |
| Fascia Thickness (mm):    | 18                            |
| Drawer Included:          | No                            |
| Drawer Type:              | Not Applicable                |
| No of Shelves:            | 1                             |
| Hinge Type:               | 95 Degree Clip-On Soft Close  |
| Hinge Included:           | Yes                           |
| Adjustable Legs:          | No                            |
| Fixings Included:         | No                            |
| Handle Style:             | Modern                        |
| Waste Shroud:             | No                            |
| Handle Included:          | Yes                           |
| Handle Type:              | Bar                           |
|                           |                               |