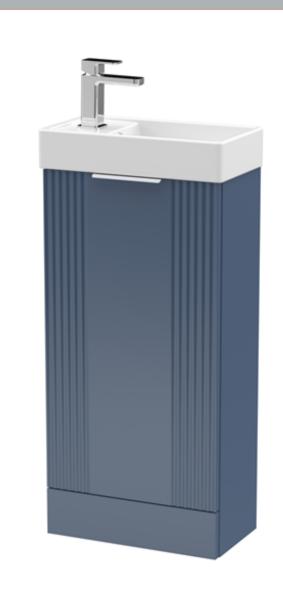

Sales Code: FLT320 Description: 400 F/S Single Door Unit Inc Basin

| <b>Product Dimensions</b> |                               |
|---------------------------|-------------------------------|
| Height (mm):              | 781                           |
| Width (mm):               | 400                           |
| Depth (mm):               | 222                           |
| Nett Weight (kg):         | 17.5                          |
| Packaging Dimensions      |                               |
| Height (mm):              | 830                           |
| Width (mm):               | 240                           |
| Depth (mm):               | 410                           |
| Gross Weight (kg):        | 18.5                          |
| Packaging Data            |                               |
| Box Colour:               | Brown Cardboard Box - Printed |
| Box Qty:                  | 1                             |
| Label Size:               | 100 x 50                      |
| Label Colour:             | Not Applicable                |
| Label Qty:                | 0                             |
| Outer Box Dimensions (If  | Applicable)                   |
| Height (mm):              |                               |
| Width (mm):               |                               |
| Depth (mm):               |                               |
| Gross Weight (kg):        |                               |
| Barcode:                  | 5056462639505                 |
| <b>Product Details</b>    |                               |
| Country of Origin:        | China                         |
| Fitting Instruction:      | No                            |
| CE Certification:         | No                            |
| FSC Certified Materials:  | Yes                           |
| Colour:                   | Satin Blue                    |
| Construction Method:      | Cam & Wood Dowel              |
| Construction Type:        | Rigid                         |
| Cabinet Finish:           | MFC Painted Matt              |
| Fascia Finish:            | Mdf Painted Matt              |
| Cabinet Thickness (mm):   | 16                            |
| Fascia Thickness (mm):    | 18                            |
| Drawer Included:          | No                            |
| Drawer Type:              | Not Applicable                |
| No of Shelves:            | 1                             |
| Hinge Type:               | 95 Degree Clip-On Soft Close  |
| Hinge Included:           | Yes                           |
| Adjustable Legs:          | No                            |
| Fixings Included:         | No                            |
| Handle Style:             | Modern                        |
| Waste Shroud:             | No                            |
| Handle Included:          | Yes                           |
| Handle Type:              | Bar                           |
|                           |                               |