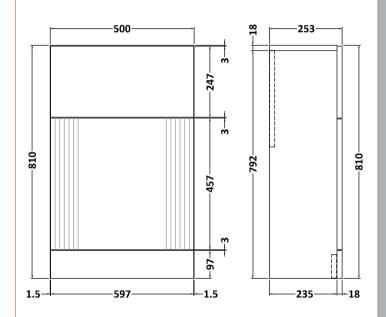

ROXOR

Sales Code: FLT341

Description: 500 Wc Unit

| Product Dimensions         |                               |
|----------------------------|-------------------------------|
| Height (mm):               | 810                           |
| Width (mm):                | 500                           |
| Depth (mm):                | 253                           |
| Nett Weight (kg):          | 18.5                          |
| Packaging Dimensions       |                               |
| Height (mm):               | 830                           |
| Width (mm):                | 620                           |
| Depth (mm):                | 275                           |
| Gross Weight (kg):         | 19                            |
| Packaging Data             |                               |
| Box Colour:                | Brown Cardboard Box - Printed |
| Box Qty:                   | 0                             |
| Label Size:                | 0 x 0                         |
| Label Colour:              | Not Applicable                |
| Label Qty:                 | 0                             |
| Outer Box Dimensions (If A | Applicable)                   |
| Height (mm):               |                               |
| Width (mm):                |                               |
| Depth (mm):                |                               |
| Gross Weight (kg):         |                               |
| Barcode:                   | 5056462655628                 |
| Product Details            |                               |
| Country of Origin:         | China                         |
| Fitting Instruction:       | No                            |
| CE Certification:          |                               |
| FSC Certified Materials:   | Yes                           |
| Colour:                    | Satin Blue                    |
| Construction Method:       | Cam & Wood Dowel              |
| Construction Type:         | Rigid                         |
| Cabinet Finish:            | MFC Painted Gloss             |
| Fascia Finish:             | Mdf Painted Gloss             |
| Cabinet Thickness (mm):    | 16                            |
| Fascia Thickness (mm):     | 18                            |
| Drawer Included:           | No                            |
| Drawer Type:               | Not Applicable                |
| No of Shelves:             | 0                             |
| Hinge Type:                | Not Applicable                |
| Hinge Included:            | No                            |
| Adjustable Legs:           | No, Not Required              |
| Fixings Included:          | Yes                           |
| Handle Style:              | Not Applicable                |
| Waste Shroud:              | Not Applicable                |
| Handle Included:           | Yes, Supplied                 |
| Handle Type:               | Not Applicable                |
|                            |                               |