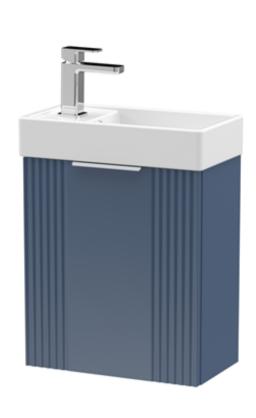

Sales Code: FLT390 Description: 400 W/H Single Door Unit Inc Basin

| <b>Product Dimensions</b>  |                               |
|----------------------------|-------------------------------|
| Height (mm):               | 438                           |
| Width (mm):                | 400                           |
| Depth (mm):                | 222                           |
| Nett Weight (kg):          | 13.2                          |
| Packaging Dimensions       |                               |
| Height (mm):               | 465                           |
| Width (mm):                | 245                           |
| Depth (mm):                | 410                           |
| Gross Weight (kg):         | 13.2                          |
| Packaging Data             |                               |
| Box Colour:                | Brown Cardboard Box - Printed |
| Box Qty:                   | 1                             |
| Label Size:                | 100 x 50                      |
| Label Colour:              | Not Applicable                |
| Label Qty:                 | 0                             |
| Outer Box Dimensions (If A | Applicable)                   |
| Height (mm):               |                               |
| Width (mm):                |                               |
| Depth (mm):                |                               |
| Gross Weight (kg):         |                               |
| Barcode:                   | 5056462643052                 |
| <b>Product Details</b>     |                               |
| Country of Origin:         | China                         |
| Fitting Instruction:       | No                            |
| CE Certification:          | No                            |
| FSC Certified Materials:   | Yes                           |
| Colour:                    | Satin Blue                    |
| Construction Method:       | Cam & Wood Dowel              |
| Construction Type:         | Rigid                         |
| Cabinet Finish:            | MFC Painted Matt              |
| Fascia Finish:             | MFC Painted Matt              |
| Cabinet Thickness (mm):    | 16                            |
| Fascia Thickness (mm):     | 18                            |
| Drawer Included:           | No                            |
| Drawer Type:               | Not Applicable                |
| No of Shelves:             | 0                             |
| Hinge Type:                | 95 Degree Clip-On Soft Close  |
| Hinge Included:            | Yes                           |
| Adjustable Legs:           | No                            |
| Fixings Included:          | Yes                           |
| Handle Style:              | Modern                        |
| Waste Shroud:              | No                            |
| Handle Included:           | Yes                           |
| Handle Type:               | Bar                           |