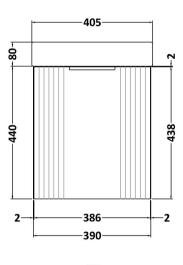

Sales Code: FLT390 Description: 400 W/H Single Door Unit Inc Basin

| <b>Product Dimensions</b>  |                               |
|----------------------------|-------------------------------|
| Height (mm):               | 438                           |
| Width (mm):                | 400                           |
| Depth (mm):                | 222                           |
| Nett Weight (kg):          | 13.2                          |
| Packaging Dimensions       |                               |
| Height (mm):               | 465                           |
| Width (mm):                | 245                           |
| Depth (mm):                | 410                           |
| Gross Weight (kg):         | 13.2                          |
| Packaging Data             |                               |
| Box Colour:                | Brown Cardboard Box - Printed |
| Box Qty:                   | 1                             |
| Label Size:                | 100 x 50                      |
| Label Colour:              | Not Applicable                |
| Label Qty:                 | 0                             |
| Outer Box Dimensions (If A | Applicable)                   |
| Height (mm):               |                               |
| Width (mm):                |                               |
| Depth (mm):                |                               |
| Gross Weight (kg):         |                               |
| Barcode:                   | 5056462643052                 |
| <b>Product Details</b>     |                               |
| Country of Origin:         | China                         |
| Fitting Instruction:       | No                            |
| CE Certification:          | No                            |
| FSC Certified Materials:   | Yes                           |
| Colour:                    | Satin Blue                    |
| Construction Method:       | Cam & Wood Dowel              |
| Construction Type:         | Rigid                         |
| Cabinet Finish:            | MFC Painted Matt              |
| Fascia Finish:             | MFC Painted Matt              |
| Cabinet Thickness (mm):    | 16                            |
| Fascia Thickness (mm):     | 18                            |
| Drawer Included:           | No                            |
| Drawer Type:               | Not Applicable                |
| No of Shelves:             | 0                             |
| Hinge Type:                | 95 Degree Clip-On Soft Close  |
| Hinge Included:            | Yes                           |
| Adjustable Legs:           | No                            |
| Fixings Included:          | Yes                           |
| Handle Style:              | Modern                        |
| Waste Shroud:              | No                            |
| Handle Included:           | Yes                           |
| Handle Type:               | Bar                           |