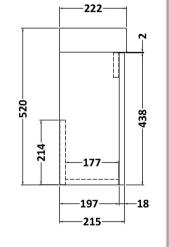

Sales Code: FLT390 Description: 400 W/H Single Door Unit Inc Basin

| <b>Product Dimensions</b>  |                               |
|----------------------------|-------------------------------|
| Height (mm):               | 438                           |
| Width (mm):                | 400                           |
| Depth (mm):                | 222                           |
| Nett Weight (kg):          | 13.2                          |
| Packaging Dimensions       |                               |
| Height (mm):               | 465                           |
| Width (mm):                | 245                           |
| Depth (mm):                | 410                           |
| Gross Weight (kg):         | 13.2                          |
| Packaging Data             |                               |
| Box Colour:                | Brown Cardboard Box - Printed |
| Box Qty:                   | 1                             |
| Label Size:                | 100 x 50                      |
| Label Colour:              | Not Applicable                |
| Label Qty:                 | 0                             |
| Outer Box Dimensions (If A | Applicable)                   |
| Height (mm):               |                               |
| Width (mm):                |                               |
| Depth (mm):                |                               |
| Gross Weight (kg):         |                               |
| Barcode:                   | 5056462643052                 |
| <b>Product Details</b>     |                               |
| Country of Origin:         | China                         |
| Fitting Instruction:       | No                            |
| CE Certification:          | No                            |
| FSC Certified Materials:   | Yes                           |
| Colour:                    | Satin Blue                    |
| Construction Method:       | Cam & Wood Dowel              |
| Construction Type:         | Rigid                         |
| Cabinet Finish:            | MFC Painted Matt              |
| Fascia Finish:             | MFC Painted Matt              |
| Cabinet Thickness (mm):    | 16                            |
| Fascia Thickness (mm):     | 18                            |
| Drawer Included:           | No                            |
| Drawer Type:               | Not Applicable                |
| No of Shelves:             | 0                             |
| Hinge Type:                | 95 Degree Clip-On Soft Close  |
| Hinge Included:            | Yes                           |
| Adjustable Legs:           | No                            |
| Fixings Included:          | Yes                           |
| Handle Style:              | Modern                        |
| Waste Shroud:              | No                            |
| Handle Included:           | Yes                           |
| Handle Type:               | Bar                           |