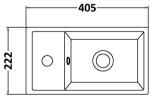

Sales Code: FLT390 Description: 400 W/H Single Door Unit Inc Basin

| <b>Product Dimensions</b>  |                               |
|----------------------------|-------------------------------|
| Height (mm):               | 438                           |
| Width (mm):                | 400                           |
| Depth (mm):                | 222                           |
| Nett Weight (kg):          | 13.2                          |
| Packaging Dimensions       |                               |
| Height (mm):               | 465                           |
| Width (mm):                | 245                           |
| Depth (mm):                | 410                           |
| Gross Weight (kg):         | 13.2                          |
| Packaging Data             |                               |
| Box Colour:                | Brown Cardboard Box - Printed |
| Box Qty:                   | 1                             |
| Label Size:                | 100 x 50                      |
| Label Colour:              | Not Applicable                |
| Label Qty:                 | 0                             |
| Outer Box Dimensions (If A | Applicable)                   |
| Height (mm):               |                               |
| Width (mm):                |                               |
| Depth (mm):                |                               |
| Gross Weight (kg):         |                               |
| Barcode:                   | 5056462643052                 |
| <b>Product Details</b>     |                               |
| Country of Origin:         | China                         |
| Fitting Instruction:       | No                            |
| CE Certification:          | No                            |
| FSC Certified Materials:   | Yes                           |
| Colour:                    | Satin Blue                    |
| Construction Method:       | Cam & Wood Dowel              |
| Construction Type:         | Rigid                         |
| Cabinet Finish:            | MFC Painted Matt              |
| Fascia Finish:             | MFC Painted Matt              |
| Cabinet Thickness (mm):    | 16                            |
| Fascia Thickness (mm):     | 18                            |
| Drawer Included:           | No                            |
| Drawer Type:               | Not Applicable                |
| No of Shelves:             | 0                             |
| Hinge Type:                | 95 Degree Clip-On Soft Close  |
| Hinge Included:            | Yes                           |
| Adjustable Legs:           | No                            |
| Fixings Included:          | Yes                           |
| Handle Style:              | Modern                        |
| Waste Shroud:              | No                            |
| Handle Included:           | Yes                           |
| Handle Type:               | Bar                           |