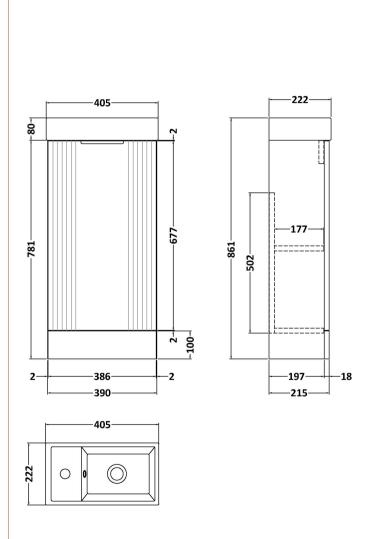

Sales Code: FLT820 Description: 400 F/S Single Door Unit Inc Basin

| Product Dimensions          |                               |
|-----------------------------|-------------------------------|
| Height (mm):                | 781                           |
| Width (mm):                 | 400                           |
| Depth (mm):                 | 222                           |
| Nett Weight (kg):           | 17.5                          |
| Packaging Dimensions        |                               |
| Height (mm):                | 830                           |
| Width (mm):                 | 240                           |
| Depth (mm):                 | 410                           |
| Gross Weight (kg):          | 18.5                          |
| Packaging Data              |                               |
| Box Colour:                 | Brown Cardboard Box - Printed |
| Box Oty:                    | 1                             |
| Label Size:                 | 100 x 50                      |
| Label Colour:               | Not Applicable                |
| Label Oty:                  | 0                             |
| Outer Box Dimensions (If A) | pplicable)                    |
| Height (mm):                | /                             |
| Width (mm):                 |                               |
| Depth (mm):                 |                               |
| Gross Weight (kg):          |                               |
| Barcode:                    | 5056462639802                 |
| <b>Product Details</b>      |                               |
| Country of Origin:          | China                         |
| Fitting Instruction:        | No                            |
| CE Certification:           | No                            |
| FSC Certified Materials:    | Yes                           |
| Colour:                     | Satin Green                   |
| Construction Method:        | Cam & Wood Dowel              |
| Construction Type:          | Rigid                         |
| Cabinet Finish:             | MFC Painted Matt              |
| Fascia Finish:              | Mdf Painted Matt              |
| Cabinet Thickness (mm):     | 16                            |
| Fascia Thickness (mm):      | 18                            |
| Drawer Included:            | No                            |
| Drawer Type:                | Not Applicable                |
| No of Shelves:              | 1                             |
| Hinge Type:                 | 95 Degree Clip-On Soft Close  |
| Hinge Included:             | Yes                           |
| Adjustable Legs:            | No                            |
| Fixings Included:           | No                            |
| Handle Style:               | Modern                        |
| Waste Shroud:               | No                            |
| Handle Included:            | Yes                           |
| Handle Type:                | Bar                           |