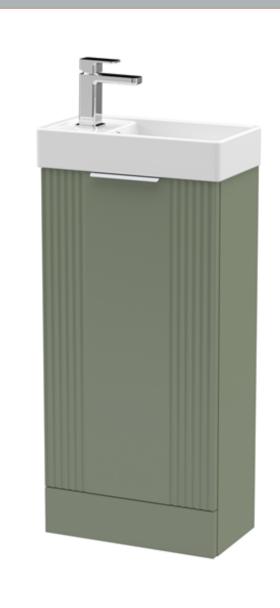

Sales Code: FLT820 Description: 400 F/S Single Door Unit Inc Basin

| Product Dimensions          |                               |
|-----------------------------|-------------------------------|
| Height (mm):                | 781                           |
| Width (mm):                 | 400                           |
| Depth (mm):                 | 222                           |
| Nett Weight (kg):           | 17.5                          |
| Packaging Dimensions        |                               |
| Height (mm):                | 830                           |
| Width (mm):                 | 240                           |
| Depth (mm):                 | 410                           |
| Gross Weight (kg):          | 18.5                          |
| Packaging Data              |                               |
| Box Colour:                 | Brown Cardboard Box - Printed |
| Box Oty:                    | 1                             |
| Label Size:                 | 100 x 50                      |
| Label Colour:               | Not Applicable                |
| Label Oty:                  | 0                             |
| Outer Box Dimensions (If A) | pplicable)                    |
| Height (mm):                | /                             |
| Width (mm):                 |                               |
| Depth (mm):                 |                               |
| Gross Weight (kg):          |                               |
| Barcode:                    | 5056462639802                 |
| <b>Product Details</b>      |                               |
| Country of Origin:          | China                         |
| Fitting Instruction:        | No                            |
| CE Certification:           | No                            |
| FSC Certified Materials:    | Yes                           |
| Colour:                     | Satin Green                   |
| Construction Method:        | Cam & Wood Dowel              |
| Construction Type:          | Rigid                         |
| Cabinet Finish:             | MFC Painted Matt              |
| Fascia Finish:              | Mdf Painted Matt              |
| Cabinet Thickness (mm):     | 16                            |
| Fascia Thickness (mm):      | 18                            |
| Drawer Included:            | No                            |
| Drawer Type:                | Not Applicable                |
| No of Shelves:              | 1                             |
| Hinge Type:                 | 95 Degree Clip-On Soft Close  |
| Hinge Included:             | Yes                           |
| Adjustable Legs:            | No                            |
| Fixings Included:           | No                            |
| Handle Style:               | Modern                        |
| Waste Shroud:               | No                            |
| Handle Included:            | Yes                           |
| Handle Type:                | Bar                           |