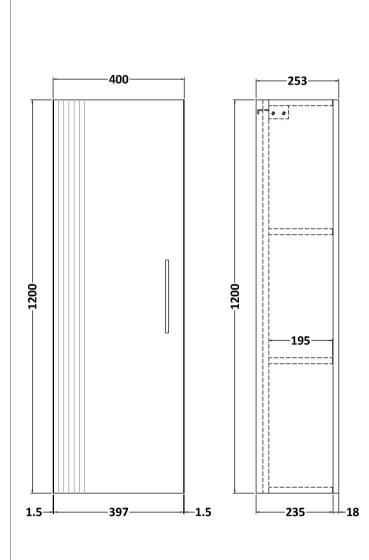

Sales Code: FLT862 Description: 400 Tall Unit

| <b>Product Dimensions</b>                                                                                                                                                                                                                                     |                                                                                                                                                                    |
|---------------------------------------------------------------------------------------------------------------------------------------------------------------------------------------------------------------------------------------------------------------|--------------------------------------------------------------------------------------------------------------------------------------------------------------------|
| Height (mm):                                                                                                                                                                                                                                                  | 1200                                                                                                                                                               |
| Width (mm):                                                                                                                                                                                                                                                   | 400                                                                                                                                                                |
| Depth (mm):                                                                                                                                                                                                                                                   | 253                                                                                                                                                                |
| Nett Weight (kg):                                                                                                                                                                                                                                             | 27.9                                                                                                                                                               |
| Packaging Dimensions                                                                                                                                                                                                                                          |                                                                                                                                                                    |
| Height (mm):                                                                                                                                                                                                                                                  | 1220                                                                                                                                                               |
| Width (mm):                                                                                                                                                                                                                                                   | 420                                                                                                                                                                |
| Depth (mm):                                                                                                                                                                                                                                                   | 275                                                                                                                                                                |
| Gross Weight (kg):                                                                                                                                                                                                                                            | 28.4                                                                                                                                                               |
| Packaging Data                                                                                                                                                                                                                                                |                                                                                                                                                                    |
| Box Colour:                                                                                                                                                                                                                                                   | Brown Cardboard Box - Printed                                                                                                                                      |
| Box Qty:                                                                                                                                                                                                                                                      | 0                                                                                                                                                                  |
| Label Size:                                                                                                                                                                                                                                                   | 0 x 0                                                                                                                                                              |
| Label Colour:                                                                                                                                                                                                                                                 | Not Applicable                                                                                                                                                     |
| Label Qty:                                                                                                                                                                                                                                                    | 0                                                                                                                                                                  |
| <b>Outer Box Dimensions (If Appl</b>                                                                                                                                                                                                                          | icable)                                                                                                                                                            |
| Height (mm):                                                                                                                                                                                                                                                  |                                                                                                                                                                    |
| Width (mm):                                                                                                                                                                                                                                                   |                                                                                                                                                                    |
| Depth (mm):                                                                                                                                                                                                                                                   |                                                                                                                                                                    |
| Gross Weight (kg):                                                                                                                                                                                                                                            |                                                                                                                                                                    |
| Barcode:                                                                                                                                                                                                                                                      | 5056462655673                                                                                                                                                      |
| <b>Product Details</b>                                                                                                                                                                                                                                        |                                                                                                                                                                    |
| Country of Origin:                                                                                                                                                                                                                                            | China                                                                                                                                                              |
| Fitting Instruction:                                                                                                                                                                                                                                          | No                                                                                                                                                                 |
| CE Certification:                                                                                                                                                                                                                                             |                                                                                                                                                                    |
| FSC Certified Materials:                                                                                                                                                                                                                                      | Yes                                                                                                                                                                |
|                                                                                                                                                                                                                                                               |                                                                                                                                                                    |
| Colour:                                                                                                                                                                                                                                                       | Satin Green                                                                                                                                                        |
| Colour: Construction Method:                                                                                                                                                                                                                                  | Satin Green Cam & Wood Dowel                                                                                                                                       |
|                                                                                                                                                                                                                                                               |                                                                                                                                                                    |
| Construction Method:                                                                                                                                                                                                                                          | Cam & Wood Dowel                                                                                                                                                   |
| Construction Method: Construction Type:                                                                                                                                                                                                                       | Cam & Wood Dowel<br>Rigid                                                                                                                                          |
| Construction Method: Construction Type: Cabinet Finish:                                                                                                                                                                                                       | Cam & Wood Dowel<br>Rigid<br>MFC Painted Gloss                                                                                                                     |
| Construction Method:<br>Construction Type:<br>Cabinet Finish:<br>Fascia Finish:                                                                                                                                                                               | Cam & Wood Dowel<br>Rigid<br>MFC Painted Gloss<br>Mdf Painted Gloss                                                                                                |
| Construction Method: Construction Type: Cabinet Finish: Fascia Finish: Cabinet Thickness (mm):                                                                                                                                                                | Cam & Wood Dowel<br>Rigid<br>MFC Painted Gloss<br>Mdf Painted Gloss<br>16                                                                                          |
| Construction Method: Construction Type: Cabinet Finish: Fascia Finish: Cabinet Thickness (mm): Fascia Thickness (mm):                                                                                                                                         | Cam & Wood Dowel Rigid MFC Painted Gloss Mdf Painted Gloss 16 18                                                                                                   |
| Construction Method: Construction Type: Cabinet Finish: Fascia Finish: Cabinet Thickness (mm): Fascia Thickness (mm): Drawer Included:                                                                                                                        | Cam & Wood Dowel Rigid MFC Painted Gloss Mdf Painted Gloss 16 18 No                                                                                                |
| Construction Method: Construction Type: Cabinet Finish: Fascia Finish: Cabinet Thickness (mm): Fascia Thickness (mm): Drawer Included: Drawer Type:                                                                                                           | Cam & Wood Dowel Rigid MFC Painted Gloss Mdf Painted Gloss 16 18 No Not Applicable                                                                                 |
| Construction Method: Construction Type: Cabinet Finish: Fascia Finish: Cabinet Thickness (mm): Fascia Thickness (mm): Drawer Included: Drawer Type: No of Shelves:                                                                                            | Cam & Wood Dowel Rigid MFC Painted Gloss Mdf Painted Gloss 16 18 No Not Applicable 2                                                                               |
| Construction Method: Construction Type: Cabinet Finish: Fascia Finish: Cabinet Thickness (mm): Fascia Thickness (mm): Drawer Included: Drawer Type: No of Shelves: Hinge Type:                                                                                | Cam & Wood Dowel Rigid MFC Painted Gloss Mdf Painted Gloss 16 18 No Not Applicable 2 95 Degree Soft Close                                                          |
| Construction Method: Construction Type: Cabinet Finish: Fascia Finish: Cabinet Thickness (mm): Fascia Thickness (mm): Drawer Included: Drawer Type: No of Shelves: Hinge Type: Hinge Included:                                                                | Cam & Wood Dowel Rigid MFC Painted Gloss Mdf Painted Gloss 16 18 No Not Applicable 2 95 Degree Soft Close Yes, Supplied No, Not Required Yes                       |
| Construction Method: Construction Type: Cabinet Finish: Fascia Finish: Cabinet Thickness (mm): Fascia Thickness (mm): Drawer Included: Drawer Type: No of Shelves: Hinge Type: Hinge Included: Adjustable Legs: Fixings Included: Handle Style:               | Cam & Wood Dowel Rigid MFC Painted Gloss Mdf Painted Gloss 16 18 No Not Applicable 2 95 Degree Soft Close Yes, Supplied No, Not Required Yes Modern                |
| Construction Method: Construction Type: Cabinet Finish: Fascia Finish: Cabinet Thickness (mm): Fascia Thickness (mm): Drawer Included: Drawer Type: No of Shelves: Hinge Type: Hinge Included: Adjustable Legs: Fixings Included: Handle Style: Waste Shroud: | Cam & Wood Dowel Rigid MFC Painted Gloss Mdf Painted Gloss 16 18 No Not Applicable 2 95 Degree Soft Close Yes, Supplied No, Not Required Yes Modern Not Applicable |
| Construction Method: Construction Type: Cabinet Finish: Fascia Finish: Cabinet Thickness (mm): Fascia Thickness (mm): Drawer Included: Drawer Type: No of Shelves: Hinge Type: Hinge Included: Adjustable Legs: Fixings Included: Handle Style:               | Cam & Wood Dowel Rigid MFC Painted Gloss Mdf Painted Gloss 16 18 No Not Applicable 2 95 Degree Soft Close Yes, Supplied No, Not Required Yes Modern                |