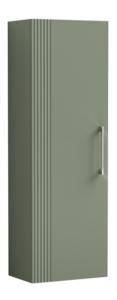

Sales Code: FLT862 Description: 400 Tall Unit

| <b>Product Dimensions</b>                                                                                                                                                                                                                                     |                                                                                                                                                                    |
|---------------------------------------------------------------------------------------------------------------------------------------------------------------------------------------------------------------------------------------------------------------|--------------------------------------------------------------------------------------------------------------------------------------------------------------------|
| Height (mm):                                                                                                                                                                                                                                                  | 1200                                                                                                                                                               |
| Width (mm):                                                                                                                                                                                                                                                   | 400                                                                                                                                                                |
| Depth (mm):                                                                                                                                                                                                                                                   | 253                                                                                                                                                                |
| Nett Weight (kg):                                                                                                                                                                                                                                             | 27.9                                                                                                                                                               |
| Packaging Dimensions                                                                                                                                                                                                                                          |                                                                                                                                                                    |
| Height (mm):                                                                                                                                                                                                                                                  | 1220                                                                                                                                                               |
| Width (mm):                                                                                                                                                                                                                                                   | 420                                                                                                                                                                |
| Depth (mm):                                                                                                                                                                                                                                                   | 275                                                                                                                                                                |
| Gross Weight (kg):                                                                                                                                                                                                                                            | 28.4                                                                                                                                                               |
| Packaging Data                                                                                                                                                                                                                                                |                                                                                                                                                                    |
| Box Colour:                                                                                                                                                                                                                                                   | Brown Cardboard Box - Printed                                                                                                                                      |
| Box Qty:                                                                                                                                                                                                                                                      | 0                                                                                                                                                                  |
| Label Size:                                                                                                                                                                                                                                                   | 0 x 0                                                                                                                                                              |
| Label Colour:                                                                                                                                                                                                                                                 | Not Applicable                                                                                                                                                     |
| Label Qty:                                                                                                                                                                                                                                                    | 0                                                                                                                                                                  |
| <b>Outer Box Dimensions (If Appl</b>                                                                                                                                                                                                                          | icable)                                                                                                                                                            |
| Height (mm):                                                                                                                                                                                                                                                  |                                                                                                                                                                    |
| Width (mm):                                                                                                                                                                                                                                                   |                                                                                                                                                                    |
| Depth (mm):                                                                                                                                                                                                                                                   |                                                                                                                                                                    |
| Gross Weight (kg):                                                                                                                                                                                                                                            |                                                                                                                                                                    |
| Barcode:                                                                                                                                                                                                                                                      | 5056462655673                                                                                                                                                      |
| <b>Product Details</b>                                                                                                                                                                                                                                        |                                                                                                                                                                    |
| Country of Origin:                                                                                                                                                                                                                                            | China                                                                                                                                                              |
| Fitting Instruction:                                                                                                                                                                                                                                          | No                                                                                                                                                                 |
| CE Certification:                                                                                                                                                                                                                                             |                                                                                                                                                                    |
| FSC Certified Materials:                                                                                                                                                                                                                                      | Yes                                                                                                                                                                |
|                                                                                                                                                                                                                                                               |                                                                                                                                                                    |
| Colour:                                                                                                                                                                                                                                                       | Satin Green                                                                                                                                                        |
| Colour: Construction Method:                                                                                                                                                                                                                                  | Satin Green Cam & Wood Dowel                                                                                                                                       |
|                                                                                                                                                                                                                                                               |                                                                                                                                                                    |
| Construction Method:                                                                                                                                                                                                                                          | Cam & Wood Dowel                                                                                                                                                   |
| Construction Method: Construction Type:                                                                                                                                                                                                                       | Cam & Wood Dowel<br>Rigid                                                                                                                                          |
| Construction Method: Construction Type: Cabinet Finish:                                                                                                                                                                                                       | Cam & Wood Dowel<br>Rigid<br>MFC Painted Gloss                                                                                                                     |
| Construction Method:<br>Construction Type:<br>Cabinet Finish:<br>Fascia Finish:                                                                                                                                                                               | Cam & Wood Dowel<br>Rigid<br>MFC Painted Gloss<br>Mdf Painted Gloss                                                                                                |
| Construction Method: Construction Type: Cabinet Finish: Fascia Finish: Cabinet Thickness (mm):                                                                                                                                                                | Cam & Wood Dowel<br>Rigid<br>MFC Painted Gloss<br>Mdf Painted Gloss<br>16                                                                                          |
| Construction Method: Construction Type: Cabinet Finish: Fascia Finish: Cabinet Thickness (mm): Fascia Thickness (mm):                                                                                                                                         | Cam & Wood Dowel Rigid MFC Painted Gloss Mdf Painted Gloss 16 18                                                                                                   |
| Construction Method: Construction Type: Cabinet Finish: Fascia Finish: Cabinet Thickness (mm): Fascia Thickness (mm): Drawer Included:                                                                                                                        | Cam & Wood Dowel Rigid MFC Painted Gloss Mdf Painted Gloss 16 18 No                                                                                                |
| Construction Method: Construction Type: Cabinet Finish: Fascia Finish: Cabinet Thickness (mm): Fascia Thickness (mm): Drawer Included: Drawer Type:                                                                                                           | Cam & Wood Dowel Rigid MFC Painted Gloss Mdf Painted Gloss 16 18 No Not Applicable                                                                                 |
| Construction Method: Construction Type: Cabinet Finish: Fascia Finish: Cabinet Thickness (mm): Fascia Thickness (mm): Drawer Included: Drawer Type: No of Shelves:                                                                                            | Cam & Wood Dowel Rigid MFC Painted Gloss Mdf Painted Gloss 16 18 No Not Applicable 2                                                                               |
| Construction Method: Construction Type: Cabinet Finish: Fascia Finish: Cabinet Thickness (mm): Fascia Thickness (mm): Drawer Included: Drawer Type: No of Shelves: Hinge Type:                                                                                | Cam & Wood Dowel Rigid MFC Painted Gloss Mdf Painted Gloss 16 18 No Not Applicable 2 95 Degree Soft Close                                                          |
| Construction Method: Construction Type: Cabinet Finish: Fascia Finish: Cabinet Thickness (mm): Fascia Thickness (mm): Drawer Included: Drawer Type: No of Shelves: Hinge Type: Hinge Included:                                                                | Cam & Wood Dowel Rigid MFC Painted Gloss Mdf Painted Gloss 16 18 No Not Applicable 2 95 Degree Soft Close Yes, Supplied No, Not Required Yes                       |
| Construction Method: Construction Type: Cabinet Finish: Fascia Finish: Cabinet Thickness (mm): Fascia Thickness (mm): Drawer Included: Drawer Type: No of Shelves: Hinge Type: Hinge Included: Adjustable Legs: Fixings Included: Handle Style:               | Cam & Wood Dowel Rigid MFC Painted Gloss Mdf Painted Gloss 16 18 No Not Applicable 2 95 Degree Soft Close Yes, Supplied No, Not Required Yes Modern                |
| Construction Method: Construction Type: Cabinet Finish: Fascia Finish: Cabinet Thickness (mm): Fascia Thickness (mm): Drawer Included: Drawer Type: No of Shelves: Hinge Type: Hinge Included: Adjustable Legs: Fixings Included: Handle Style: Waste Shroud: | Cam & Wood Dowel Rigid MFC Painted Gloss Mdf Painted Gloss 16 18 No Not Applicable 2 95 Degree Soft Close Yes, Supplied No, Not Required Yes Modern Not Applicable |
| Construction Method: Construction Type: Cabinet Finish: Fascia Finish: Cabinet Thickness (mm): Fascia Thickness (mm): Drawer Included: Drawer Type: No of Shelves: Hinge Type: Hinge Included: Adjustable Legs: Fixings Included: Handle Style:               | Cam & Wood Dowel Rigid MFC Painted Gloss Mdf Painted Gloss 16 18 No Not Applicable 2 95 Degree Soft Close Yes, Supplied No, Not Required Yes Modern                |