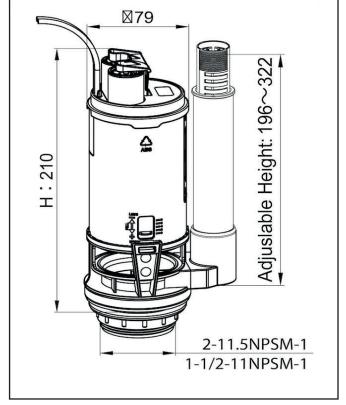

## Contactless Flush Sensor

Product Code: FLUSH-SENSOR

Compliance DOP

| General Information      |                           |
|--------------------------|---------------------------|
| Construction Material    | ABS                       |
| Installation type        | Cistern Flush Valve       |
| Colour / Finish          | White                     |
| WC Cistern Specification |                           |
| Water inlet location     | N/a                       |
| Flush Volume             | 6/41                      |
| Flush Type               | Contactless / Push Button |
| WRAS Approved Fittings   | yes                       |