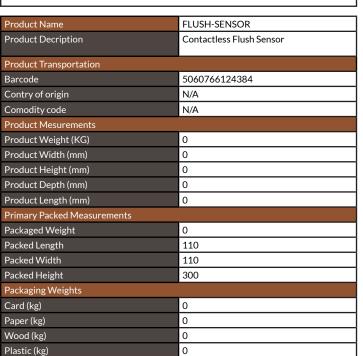

## Contactless Flush Sensor

Product Code: FLUSH-SENSOR

Compliance DOP

| General Information      |                           |
|--------------------------|---------------------------|
| Construction Material    | ABS                       |
| Installation type        | Cistern Flush Valve       |
| Colour / Finish          | White                     |
| WC Cistern Specification |                           |
| Water inlet location     | N/a                       |
| Flush Volume             | 6/41                      |
| Flush Type               | Contactless / Push Button |
| WRAS Approved Fittings   | yes                       |