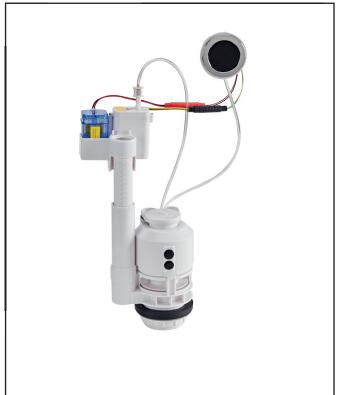

## Contactless Flush Sensor

Product Code: FLUSH-SENSOR

Compliance DOP

| General Information      |                           |
|--------------------------|---------------------------|
| Construction Material    | ABS                       |
| Installation type        | Cistern Flush Valve       |
| Colour / Finish          | White                     |
| WC Cistern Specification |                           |
| Water inlet location     | N/a                       |
| Flush Volume             | 6/41                      |
| Flush Type               | Contactless / Push Button |
| WRAS Approved Fittings   | yes                       |