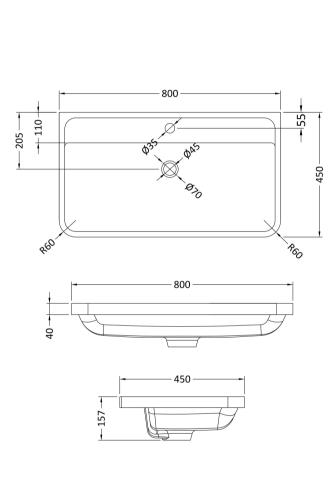

Handle Type:

Sales Code: PMB005 Description: 800X450mm Poly Marble Basin

| Product Dime                                    | nsions                                                           |                            |                               |  |
|-------------------------------------------------|------------------------------------------------------------------|----------------------------|-------------------------------|--|
|                                                 |                                                                  | 450                        |                               |  |
| Height (mm): Width (mm):                        |                                                                  |                            |                               |  |
|                                                 |                                                                  | 800                        |                               |  |
| Depth (mm):                                     |                                                                  | 157<br>18.12               |                               |  |
| Nett Weight (kg)  Packaging Dir                 |                                                                  | 18.12                      |                               |  |
|                                                 | ilensions                                                        | 1.07                       |                               |  |
| Height (mm):                                    |                                                                  | 167                        |                               |  |
| Width (mm):                                     |                                                                  | 840                        |                               |  |
| Depth (mm):                                     | \.                                                               | 470                        |                               |  |
| Gross Weight (kg                                |                                                                  | 18.12                      |                               |  |
| Packaging Dat                                   | ia ———————                                                       |                            |                               |  |
| Box Colour:                                     |                                                                  |                            | board Box - Printed           |  |
| Box Qty:                                        |                                                                  | 1                          |                               |  |
| Label Size:                                     | 100 x 5                                                          |                            |                               |  |
| Label Colour:                                   |                                                                  | White Label                |                               |  |
| Label Qty:                                      | * (Xe + 1)                                                       | 2                          |                               |  |
|                                                 | nensions (If Appli                                               | icable)                    |                               |  |
| Height (mm):                                    |                                                                  |                            |                               |  |
| Width (mm):                                     |                                                                  |                            |                               |  |
| Depth (mm):                                     | `                                                                |                            |                               |  |
| Gross Weight (kg                                | <u>;):</u>                                                       |                            |                               |  |
| Barcode:                                        |                                                                  | 5055369021                 | .765                          |  |
| Product Detai                                   |                                                                  |                            |                               |  |
| Country of Origin                               |                                                                  | China                      |                               |  |
| Fitting Instruction                             |                                                                  | No                         |                               |  |
| Certification:                                  | C2                                                               | WRAS: N/A                  |                               |  |
| Product Material:                               |                                                                  | Polymarble                 |                               |  |
| Fixing Supplied:                                |                                                                  | No                         |                               |  |
| Pans/Bidets:                                    | Trap Style: Not App                                              | olicable                   | Includes Seat: Not Applicable |  |
| Seats:                                          | Seat Type: Not App                                               | olicable                   | Material: Not Applicable      |  |
| Function: Not Applicable Hinge Type: Not App    |                                                                  | Hinge Type: Not Applicable |                               |  |
|                                                 | Hinge Material: Not Applicable                                   |                            |                               |  |
|                                                 |                                                                  |                            |                               |  |
| Cisterns:                                       | isterns: Operating Type: Not Applicable Fittings: Not Applicable |                            |                               |  |
| Cisteriis                                       | Lever Type: Not Applicable  Lever Type: Not Applicable           |                            |                               |  |
|                                                 | zever type. ween,                                                | pricable                   |                               |  |
| Basins: Tap Hole: One Tapho Template: Not Requi |                                                                  | hole                       | Chain Stay Hole: No           |  |
|                                                 |                                                                  |                            | Waste Type Req: Slotted       |  |
|                                                 | Overflow Inc: Yes                                                |                            | Overflow Cover: Yes           |  |
|                                                 | Inner Bowl Depth (1                                              | nm): 105mr                 | n                             |  |
|                                                 | (I                                                               | ). 1031111                 |                               |  |