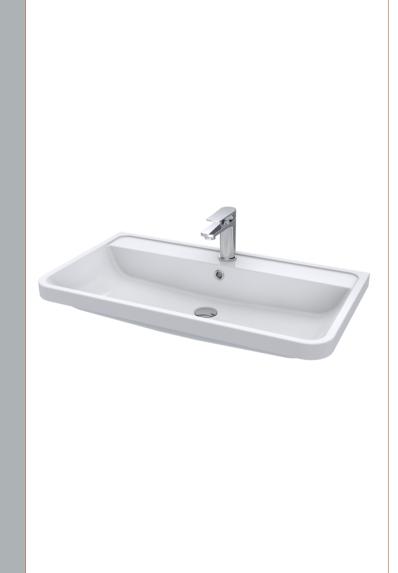

Handle Type:

Sales Code: PMB005 Description: 800X450mm Poly Marble Basin

| Product Dime                                    | nsions                                                           |                            |                               |  |
|-------------------------------------------------|------------------------------------------------------------------|----------------------------|-------------------------------|--|
|                                                 |                                                                  | 450                        |                               |  |
| Height (mm): Width (mm):                        |                                                                  |                            |                               |  |
|                                                 |                                                                  | 800                        |                               |  |
| Depth (mm):                                     |                                                                  | 157<br>18.12               |                               |  |
| Nett Weight (kg)  Packaging Dir                 |                                                                  | 18.12                      |                               |  |
|                                                 | ilensions                                                        | 1.07                       |                               |  |
| Height (mm):                                    |                                                                  | 167                        |                               |  |
| Width (mm):                                     |                                                                  | 840                        |                               |  |
| Depth (mm):                                     | \.                                                               | 470                        |                               |  |
| Gross Weight (kg                                |                                                                  | 18.12                      |                               |  |
| Packaging Dat                                   | ia ———————                                                       |                            |                               |  |
| Box Colour:                                     |                                                                  |                            | board Box - Printed           |  |
| Box Qty:                                        |                                                                  | 1                          |                               |  |
| Label Size:                                     | 100 x 5                                                          |                            |                               |  |
| Label Colour:                                   |                                                                  | White Label                |                               |  |
| Label Qty:                                      | * (Xe + 1)                                                       | 2                          |                               |  |
|                                                 | nensions (If Appli                                               | icable)                    |                               |  |
| Height (mm):                                    |                                                                  |                            |                               |  |
| Width (mm):                                     |                                                                  |                            |                               |  |
| Depth (mm):                                     | `                                                                |                            |                               |  |
| Gross Weight (kg                                | <u>;):</u>                                                       |                            |                               |  |
| Barcode:                                        |                                                                  | 5055369021                 | .765                          |  |
| Product Detai                                   |                                                                  |                            |                               |  |
| Country of Origin                               |                                                                  | China                      |                               |  |
| Fitting Instruction                             |                                                                  | No                         |                               |  |
| Certification:                                  | C2                                                               | WRAS: N/A                  |                               |  |
| Product Material:                               |                                                                  | Polymarble                 |                               |  |
| Fixing Supplied:                                |                                                                  | No                         |                               |  |
| Pans/Bidets:                                    | Trap Style: Not App                                              | olicable                   | Includes Seat: Not Applicable |  |
| Seats:                                          | Seat Type: Not App                                               | olicable                   | Material: Not Applicable      |  |
| Function: Not Applicable Hinge Type: Not App    |                                                                  | Hinge Type: Not Applicable |                               |  |
|                                                 | Hinge Material: Not Applicable                                   |                            |                               |  |
|                                                 |                                                                  |                            |                               |  |
| Cisterns:                                       | isterns: Operating Type: Not Applicable Fittings: Not Applicable |                            |                               |  |
| Cisteriis                                       | Lever Type: Not Applicable  Lever Type: Not Applicable           |                            |                               |  |
|                                                 | zever type. ween,                                                | pricable                   |                               |  |
| Basins: Tap Hole: One Tapho Template: Not Requi |                                                                  | hole                       | Chain Stay Hole: No           |  |
|                                                 |                                                                  |                            | Waste Type Req: Slotted       |  |
|                                                 | Overflow Inc: Yes                                                |                            | Overflow Cover: Yes           |  |
|                                                 | Inner Bowl Depth (1                                              | nm): 105mr                 | n                             |  |
|                                                 | (I                                                               | ). 1031111                 |                               |  |