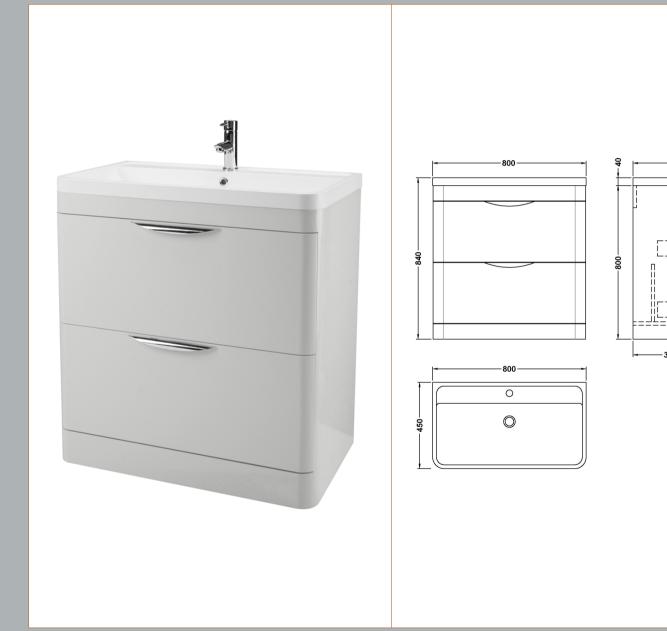

## ROXOR

Sales Code: FPA404 Description: Parade 800 F/S 2 Drawer Unit & Basin

**Packaging Details** 

Barcode: 5056211875123

Sales Code: PMP495 **Description:** 800 Floor Standing 2-Drawer Basin Unit

| <b>Product Dimensions</b>     |                                |  |  |
|-------------------------------|--------------------------------|--|--|
| Height (mm):                  | 800                            |  |  |
| Width (mm):                   | 796                            |  |  |
| Depth (mm):                   | 445                            |  |  |
| Nett Weight (kg):             | 40                             |  |  |
| Packaging Dimensions          |                                |  |  |
| Height (mm):                  | 480                            |  |  |
| Width (mm):                   | 840                            |  |  |
| Depth (mm):                   | 840                            |  |  |
| Gross Weight (kg):            | 40                             |  |  |
| Packaging Data                |                                |  |  |
| Box Colour:                   | Brown Cardboard Box - Printed  |  |  |
| Box Qty:                      | 1                              |  |  |
| Label Size:                   | 100 x 50                       |  |  |
| Label Colour:                 | White Label                    |  |  |
| Label Qty:                    | 2                              |  |  |
| Outer Box Dimensions (If Appl | icable)                        |  |  |
| Height (mm):                  |                                |  |  |
| Width (mm):                   |                                |  |  |
| Depth (mm):                   |                                |  |  |
| Gross Weight (kg):            |                                |  |  |
| Barcode:                      | 5056211873471                  |  |  |
| Product Details               |                                |  |  |
| Country of Origin:            | China                          |  |  |
| Fitting Instruction:          | No                             |  |  |
| CE Certification:             | N/A                            |  |  |
| FSC Certified Materials:      | Yes                            |  |  |
| Colour:                       | Gloss Grey Mist                |  |  |
| Construction Method:          | Cam & Wood Dowel               |  |  |
| Construction Type:            | Rigid                          |  |  |
| Cabinet Finish:               | MFC Smooth Matt                |  |  |
| Fascia Finish:                | Mdf Painted Gloss              |  |  |
| Cabinet Thickness (mm):       | 18                             |  |  |
| Fascia Thickness (mm):        | 18                             |  |  |
| Drawer Included:              | Yes                            |  |  |
| Drawer Type:                  | 80mm High Metal S/C Inc Galler |  |  |
| No of Shelves:                | 0                              |  |  |
| Hinge Type:                   | Not Applicable                 |  |  |
| Hinge Included:               | No                             |  |  |
| Adjustable Legs:              | No                             |  |  |
| Fixings Included:             | No                             |  |  |
| Handle Style:                 | Contemporary                   |  |  |
| Waste Shroud:                 | Yes                            |  |  |
| Handle Included:              | Yes                            |  |  |
| Handle Type:                  | Cup                            |  |  |

Handle Type:

Sales Code: PMB005 Description: 800X450mm Poly Marble Basin

| Product Dime                                    | nsions                                                           |                            |                               |  |
|-------------------------------------------------|------------------------------------------------------------------|----------------------------|-------------------------------|--|
|                                                 |                                                                  | 450                        |                               |  |
| Height (mm): Width (mm):                        |                                                                  |                            |                               |  |
|                                                 |                                                                  | 800                        |                               |  |
| Depth (mm):                                     |                                                                  | 157<br>18.12               |                               |  |
| Nett Weight (kg)  Packaging Dir                 |                                                                  | 18.12                      |                               |  |
|                                                 | ilensions                                                        | 1.07                       |                               |  |
| Height (mm):                                    |                                                                  | 167                        |                               |  |
| Width (mm):                                     |                                                                  | 840                        |                               |  |
| Depth (mm):                                     | \.                                                               | 470                        |                               |  |
| Gross Weight (kg                                |                                                                  | 18.12                      |                               |  |
| Packaging Dat                                   | ia ———————                                                       |                            |                               |  |
| Box Colour:                                     |                                                                  |                            | board Box - Printed           |  |
| Box Qty:                                        |                                                                  | 1                          |                               |  |
| Label Size:                                     | 100 x 5                                                          |                            |                               |  |
| Label Colour:                                   |                                                                  | White Label                |                               |  |
| Label Qty:                                      | * (Xe + 1)                                                       | 2                          |                               |  |
|                                                 | nensions (If Appli                                               | icable)                    |                               |  |
| Height (mm):                                    |                                                                  |                            |                               |  |
| Width (mm):                                     |                                                                  |                            |                               |  |
| Depth (mm):                                     | `                                                                |                            |                               |  |
| Gross Weight (kg                                | <u>;):</u>                                                       |                            |                               |  |
| Barcode:                                        |                                                                  | 5055369021                 | .765                          |  |
| Product Detai                                   |                                                                  |                            |                               |  |
| Country of Origin                               |                                                                  | China                      |                               |  |
| Fitting Instruction                             |                                                                  | No                         |                               |  |
| Certification:                                  | C2                                                               | WRAS: N/A                  |                               |  |
| Product Material:                               |                                                                  | Polymarble                 |                               |  |
| Fixing Supplied:                                |                                                                  | No                         |                               |  |
| Pans/Bidets:                                    | Trap Style: Not App                                              | olicable                   | Includes Seat: Not Applicable |  |
| Seats:                                          | Seat Type: Not App                                               | olicable                   | Material: Not Applicable      |  |
| Function: Not Applicable Hinge Type: Not App    |                                                                  | Hinge Type: Not Applicable |                               |  |
|                                                 | Hinge Material: Not Applicable                                   |                            |                               |  |
|                                                 |                                                                  |                            |                               |  |
| Cisterns:                                       | isterns: Operating Type: Not Applicable Fittings: Not Applicable |                            |                               |  |
| Cisteriis                                       | Lever Type: Not Applicable  Lever Type: Not Applicable           |                            |                               |  |
|                                                 | zever type. ween,                                                | pricable                   |                               |  |
| Basins: Tap Hole: One Tapho Template: Not Requi |                                                                  | hole                       | Chain Stay Hole: No           |  |
|                                                 |                                                                  |                            | Waste Type Req: Slotted       |  |
|                                                 | Overflow Inc: Yes                                                |                            | Overflow Cover: Yes           |  |
|                                                 | Inner Bowl Depth (1                                              | nm): 105mr                 | n                             |  |
|                                                 | (I                                                               | ). 1031111                 |                               |  |