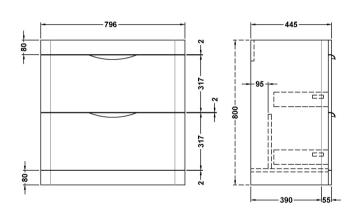

## ROXOR

Sales Code: FPA404 Description: Parade 800 F/S 2 Drawer Unit & Basin

**Packaging Details** 

Barcode: 5056211875123

Sales Code: PMP495 **Description:** 800 Floor Standing 2-Drawer Basin Unit

| <b>Product Dimensions</b>     |                                |  |  |
|-------------------------------|--------------------------------|--|--|
| Height (mm):                  | 800                            |  |  |
| Width (mm):                   | 796                            |  |  |
| Depth (mm):                   | 445                            |  |  |
| Nett Weight (kg):             | 40                             |  |  |
| Packaging Dimensions          |                                |  |  |
| Height (mm):                  | 480                            |  |  |
| Width (mm):                   | 840                            |  |  |
| Depth (mm):                   | 840                            |  |  |
| Gross Weight (kg):            | 40                             |  |  |
| Packaging Data                |                                |  |  |
| Box Colour:                   | Brown Cardboard Box - Printed  |  |  |
| Box Qty:                      | 1                              |  |  |
| Label Size:                   | 100 x 50                       |  |  |
| Label Colour:                 | White Label                    |  |  |
| Label Qty:                    | 2                              |  |  |
| Outer Box Dimensions (If Appl | icable)                        |  |  |
| Height (mm):                  |                                |  |  |
| Width (mm):                   |                                |  |  |
| Depth (mm):                   |                                |  |  |
| Gross Weight (kg):            |                                |  |  |
| Barcode:                      | 5056211873471                  |  |  |
| Product Details               |                                |  |  |
| Country of Origin:            | China                          |  |  |
| Fitting Instruction:          | No                             |  |  |
| CE Certification:             | N/A                            |  |  |
| FSC Certified Materials:      | Yes                            |  |  |
| Colour:                       | Gloss Grey Mist                |  |  |
| Construction Method:          | Cam & Wood Dowel               |  |  |
| Construction Type:            | Rigid                          |  |  |
| Cabinet Finish:               | MFC Smooth Matt                |  |  |
| Fascia Finish:                | Mdf Painted Gloss              |  |  |
| Cabinet Thickness (mm):       | 18                             |  |  |
| Fascia Thickness (mm):        | 18                             |  |  |
| Drawer Included:              | Yes                            |  |  |
| Drawer Type:                  | 80mm High Metal S/C Inc Galler |  |  |
| No of Shelves:                | 0                              |  |  |
| Hinge Type:                   | Not Applicable                 |  |  |
| Hinge Included:               | No                             |  |  |
| Adjustable Legs:              | No                             |  |  |
| Fixings Included:             | No                             |  |  |
| Handle Style:                 | Contemporary                   |  |  |
| Waste Shroud:                 | Yes                            |  |  |
| Handle Included:              | Yes                            |  |  |
| Handle Type:                  | Cup                            |  |  |