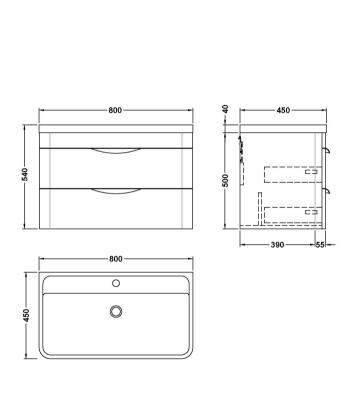

## **Packaging Details**

Barcode: 5056211875130

Sales Code: PMP485 Description: 800 Wall Hung 2-Drawer Basin Unit

| <b>Product Dimensions</b>  |                                |  |  |
|----------------------------|--------------------------------|--|--|
| Height (mm):               | 500                            |  |  |
| Width (mm):                | 796                            |  |  |
| Depth (mm):                | 445                            |  |  |
| Nett Weight (kg):          | 32                             |  |  |
| Packaging Dimensions       |                                |  |  |
| Height (mm):               | 810                            |  |  |
| Width (mm):                | 530                            |  |  |
| Depth (mm):                | 480                            |  |  |
| Gross Weight (kg):         | 32                             |  |  |
| Packaging Data             |                                |  |  |
| Box Colour:                | Brown Cardboard Box - Printed  |  |  |
| Box Qty:                   | 1                              |  |  |
| Label Size:                | 100 x 50                       |  |  |
| Label Colour:              | White Label                    |  |  |
| Label Qty:                 | 2                              |  |  |
| Outer Box Dimensions (If A | Applicable)                    |  |  |
| Height (mm):               | Tr                             |  |  |
| Width (mm):                |                                |  |  |
| Depth (mm):                |                                |  |  |
| Gross Weight (kg):         |                                |  |  |
| Barcode:                   | 5056211873488                  |  |  |
| Product Details            |                                |  |  |
| Country of Origin:         | China                          |  |  |
| Fitting Instruction:       | No                             |  |  |
| CE Certification:          | N/A                            |  |  |
| FSC Certified Materials:   | Yes                            |  |  |
| Colour:                    | Gloss Grey Mist                |  |  |
| Construction Method:       | Cam & Wood Dowel               |  |  |
| Construction Type:         | Rigid                          |  |  |
| Cabinet Finish:            | MFC Smooth Matt                |  |  |
| Fascia Finish:             | Mdf Painted Gloss              |  |  |
| Cabinet Thickness (mm):    | 18                             |  |  |
| Fascia Thickness (mm):     | 18                             |  |  |
| Drawer Included:           | Yes                            |  |  |
| Drawer Type:               | 80mm High Metal S/C Inc Galler |  |  |
| No of Shelves:             | 0                              |  |  |
| Hinge Type:                | Not Applicable                 |  |  |
| Hinge Included:            | No                             |  |  |
| Adjustable Legs:           | No                             |  |  |
| Fixings Included:          | Yes                            |  |  |
| Handle Style:              | Contemporary                   |  |  |
| Waste Shroud:              | Yes                            |  |  |
| Handle Included:           | Yes                            |  |  |
| Handle Type:               | Cup                            |  |  |
|                            |                                |  |  |