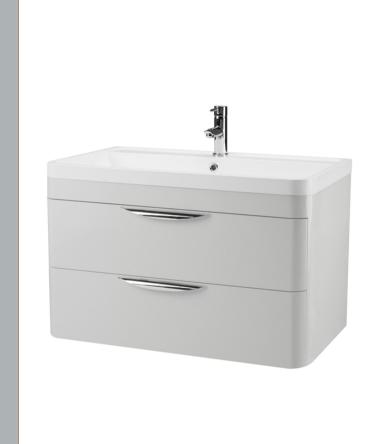

## TECHNICAL DATA SHEET

## ROXOR

Sales Code: FPA405 Description: Parade 800 W/H 2 Drawer Unit & Basin





## **Packaging Details**

Barcode: 5056211875130

Sales Code: PMP485 Description: 800 Wall Hung 2-Drawer Basin Unit





| <b>Product Dimensions</b>  |                                |  |  |
|----------------------------|--------------------------------|--|--|
| Height (mm):               | 500                            |  |  |
| Width (mm):                | 796                            |  |  |
| Depth (mm):                | 445                            |  |  |
| Nett Weight (kg):          | 32                             |  |  |
| Packaging Dimensions       |                                |  |  |
| Height (mm):               | 810                            |  |  |
| Width (mm):                | 530                            |  |  |
| Depth (mm):                | 480