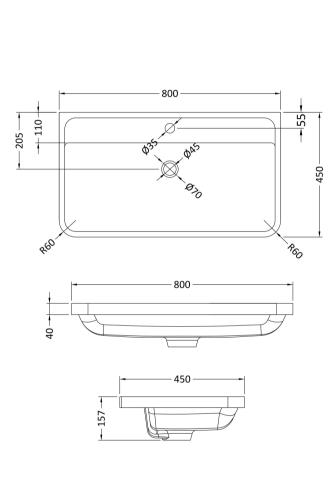

Sales Code: PMB005 Description: 800X450mm Poly Marble Basin

| Product Dime                                                      | nsions                                            |                               |                               |  |
|-------------------------------------------------------------------|---------------------------------------------------|-------------------------------|-------------------------------|--|
|                                                                   |                                                   | 450                           |                               |  |
| Height (mm): Width (mm):                                          |                                                   |                               |                               |  |
|                                                                   |                                                   | 800                           |                               |  |
| Depth (mm):                                                       |                                                   | 157                           |                               |  |
| Nett Weight (kg)  Packaging Dir                                   |                                                   | 18.12                         |                               |  |
|                                                                   | ilensions                                         | 1.07                          |                               |  |
| Height (mm):                                                      |                                                   | 167                           |                               |  |
| Width (mm):                                                       |                                                   | 840                           |                               |  |
| Depth (mm):                                                       | \.                                                | 470                           |                               |  |
| Gross Weight (kg                                                  |                                                   | 18.12                         |                               |  |
| Packaging Dat                                                     | ia ————————————————————————————————————           |                               |                               |  |
| Box Colour:                                                       |                                                   | Brown Cardboard Box - Printed |                               |  |
| Box Qty:                                                          |                                                   | 1                             |                               |  |
| Label Size:                                                       |                                                   | 100 x 50                      |                               |  |
| Label Colour:                                                     |                                                   | White Label                   |                               |  |
|                                                                   | Label Qty: 2 Outer Box Dimensions (If Applicable) |                               |                               |  |
|                                                                   | nensions (If Appli                                | icable)                       |                               |  |
| Height (mm):                                                      |                                                   |                               |                               |  |
| Width (mm):                                                       |                                                   |                               |                               |  |
| Depth (mm):                                                       | `                                                 |                               |                               |  |
| Gross Weight (kg                                                  | <u>;):</u>                                        |                               |                               |  |
| Barcode:                                                          |                                                   | 5055369021                    | .765                          |  |
| Product Detai                                                     |                                                   |                               |                               |  |
| Country of Origin                                                 |                                                   | China                         |                               |  |
| Fitting Instruction                                               |                                                   | No                            |                               |  |
| Certification:                                                    | C2                                                | WRAS: N/A                     |                               |  |
| Product Material:                                                 |                                                   | Polymarble                    |                               |  |
| Fixing Supplied:                                                  |                                                   | No                            |                               |  |
| Pans/Bidets:                                                      | Trap Style: Not App                               | olicable                      | Includes Seat: Not Applicable |  |
| Seats:                                                            | Seat Type: Not App                                | olicable                      | Material: Not Applicable      |  |
| Function: Not App                                                 |                                                   | olicable                      | Hinge Type: Not Applicable    |  |
|                                                                   | Hinge Material: Not Applicable                    |                               |                               |  |
|                                                                   |                                                   |                               |                               |  |
| Cisterns: Operating Type: Not Applicable Fittings: Not Applicable |                                                   |                               |                               |  |
| Cisteriis                                                         | Lever Type: Not Applicable                        |                               |                               |  |
|                                                                   | zever type. ween,                                 | pricable                      |                               |  |
| Basins:                                                           | Basins: Tap Hole: One Tap                         |                               | Chain Stay Hole: No           |  |
| Template: Not Requi Overflow Inc: Yes                             |                                                   |                               | Waste Type Req: Slotted       |  |
|                                                                   |                                                   |                               | Overflow Cover: Yes           |  |
|                                                                   | Inner Bowl Depth (1                               | nm): 105mn                    | n                             |  |
|                                                                   | (I                                                | ). 1031111                    |                               |  |