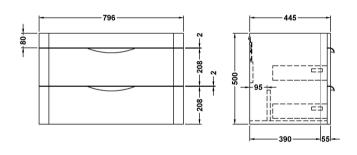

## **Packaging Details**

Barcode: 5056211875130

Sales Code: PMP485 Description: 800 Wall Hung 2-Drawer Basin Unit

| <b>Product Dimensions</b>  |                                |  |  |
|----------------------------|--------------------------------|--|--|
| Height (mm):               | 500                            |  |  |
| Width (mm):                | 796                            |  |  |
| Depth (mm):                | 445                            |  |  |
| Nett Weight (kg):          | 32                             |  |  |
| Packaging Dimensions       |                                |  |  |
| Height (mm):               | 810                            |  |  |
| Width (mm):                | 530                            |  |  |
| Depth (mm):                | 480                            |  |  |
| Gross Weight (kg):         | 32                             |  |  |
| Packaging Data             |                                |  |  |
| Box Colour:                | Brown Cardboard Box - Printed  |  |  |
| Box Qty:                   | 1                              |  |  |
| Label Size:                | 100 x 50                       |  |  |
| Label Colour:              | White Label                    |  |  |
| Label Qty:                 | 2                              |  |  |
| Outer Box Dimensions (If A | Applicable)                    |  |  |
| Height (mm):               | Tr                             |  |  |
| Width (mm):                |                                |  |  |
| Depth (mm):                |                                |  |  |
| Gross Weight (kg):         |                                |  |  |
| Barcode:                   | 5056211873488                  |  |  |
| Product Details            |                                |  |  |
| Country of Origin:         | China                          |  |  |
| Fitting Instruction:       | No                             |  |  |
| CE Certification:          | N/A                            |  |  |
| FSC Certified Materials:   | Yes                            |  |  |
| Colour:                    | Gloss Grey Mist                |  |  |
| Construction Method:       | Cam & Wood Dowel               |  |  |
| Construction Type:         | Rigid                          |  |  |
| Cabinet Finish:            | MFC Smooth Matt                |  |  |
| Fascia Finish:             | Mdf Painted Gloss              |  |  |
| Cabinet Thickness (mm):    | 18                             |  |  |
| Fascia Thickness (mm):     | 18                             |  |  |
| Drawer Included:           | Yes                            |  |  |
| Drawer Type:               | 80mm High Metal S/C Inc Galler |  |  |
| No of Shelves:             | 0                              |  |  |
| Hinge Type:                | Not Applicable                 |  |  |
| Hinge Included:            | No                             |  |  |
| Adjustable Legs:           | No                             |  |  |
| Fixings Included:          | Yes                            |  |  |
| Handle Style:              | Contemporary                   |  |  |
| Waste Shroud:              | Yes                            |  |  |
| Handle Included:           | Yes                            |  |  |
| Handle Type:               | Cup                            |  |  |
|                            |                                |  |  |