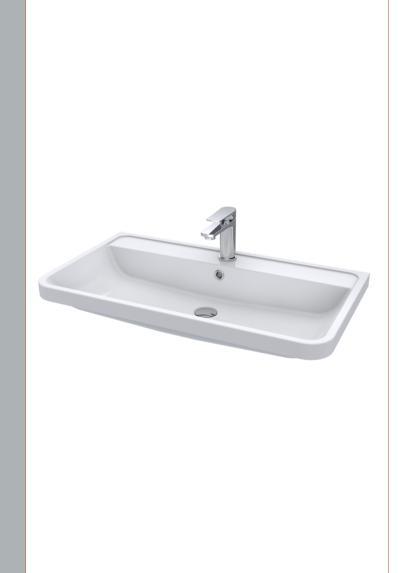

Sales Code: PMB005 Description: 800X450mm Poly Marble Basin

| Product Dime                                                      | nsions                                            |                               |                               |  |
|-------------------------------------------------------------------|---------------------------------------------------|-------------------------------|-------------------------------|--|
|                                                                   |                                                   | 450                           |                               |  |
| Height (mm): Width (mm):                                          |                                                   |                               |                               |  |
|                                                                   |                                                   | 800                           |                               |  |
| Depth (mm):                                                       |                                                   | 157                           |                               |  |
| Nett Weight (kg)  Packaging Dir                                   |                                                   | 18.12                         |                               |  |
|                                                                   | ilensions                                         | 1.07                          |                               |  |
| Height (mm):                                                      |                                                   | 167                           |                               |  |
| Width (mm):                                                       |                                                   | 840                           |                               |  |
| Depth (mm):                                                       | \.                                                | 470                           |                               |  |
| Gross Weight (kg                                                  |                                                   | 18.12                         |                               |  |
| Packaging Dat                                                     | ia ————————————————————————————————————           |                               |                               |  |
| Box Colour:                                                       |                                                   | Brown Cardboard Box - Printed |                               |  |
| Box Qty:                                                          |                                                   | 1                             |                               |  |
| Label Size:                                                       |                                                   | 100 x 50                      |                               |  |
| Label Colour:                                                     |                                                   | White Label                   |                               |  |
|                                                                   | Label Qty: 2 Outer Box Dimensions (If Applicable) |                               |                               |  |
|                                                                   | nensions (If Appli                                | icable)                       |                               |  |
| Height (mm):                                                      |                                                   |                               |                               |  |
| Width (mm):                                                       |                                                   |                               |                               |  |
| Depth (mm):                                                       | `                                                 |                               |                               |  |
| Gross Weight (kg                                                  | <u>;):</u>                                        |                               |                               |  |
| Barcode:                                                          |                                                   | 5055369021                    | .765                          |  |
| Product Detai                                                     |                                                   |                               |                               |  |
| Country of Origin                                                 |                                                   | China                         |                               |  |
| Fitting Instruction                                               |                                                   | No                            |                               |  |
| Certification:                                                    | C2                                                | WRAS: N/A                     |                               |  |
| Product Material:                                                 |                                                   | Polymarble                    |                               |  |
| Fixing Supplied:                                                  |                                                   | No                            |                               |  |
| Pans/Bidets:                                                      | Trap Style: Not App                               | olicable                      | Includes Seat: Not Applicable |  |
| Seats:                                                            | Seat Type: Not App                                | olicable                      | Material: Not Applicable      |  |
| Function: Not App                                                 |                                                   | olicable                      | Hinge Type: Not Applicable    |  |
|                                                                   | Hinge Material: Not Applicable                    |                               |                               |  |
|                                                                   |                                                   |                               |                               |  |
| Cisterns: Operating Type: Not Applicable Fittings: Not Applicable |                                                   |                               |                               |  |
| Cisteriis                                                         | Lever Type: Not Applicable                        |                               |                               |  |
|                                                                   | zever type. ween,                                 | pricable                      |                               |  |
| Basins:                                                           | Basins: Tap Hole: One Tap                         |                               | Chain Stay Hole: No           |  |
| Template: Not Requi Overflow Inc: Yes                             |                                                   |                               | Waste Type Req: Slotted       |  |
|                                                                   |                                                   |                               | Overflow Cover: Yes           |  |
|                                                                   | Inner Bowl Depth (1                               | nm): 105mn                    | n                             |  |
|                                                                   | (I                                                | ). 1031111                    |                               |  |