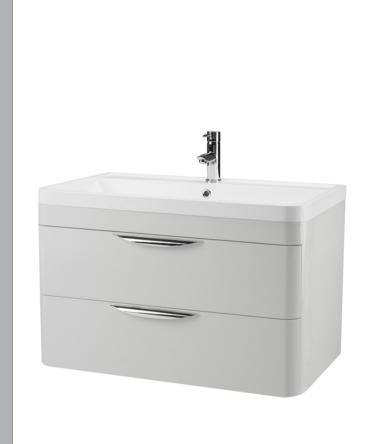

## TECHNICAL DATA SHEET

## ROXOR

Sales Code: FPA405 Description: Parade 800 W/H 2 Drawer Unit & Basin





## **Packaging Details**

Barcode: 5056211875130

Sales Code: PMP485 Description: 800 Wall Hung 2-Drawer Basin Unit





| <b>Product Dimensions</b>  |                                |  |  |
|----------------------------|--------------------------------|--|--|
| Height (mm):               | 500                            |  |  |
| Width (mm):                | 796                            |  |  |
| Depth (mm):                | 445                            |  |  |
| Nett Weight (kg):          | 32                             |  |  |
| Packaging Dimensions       |                                |  |  |
| Height (mm):               | 810                            |  |  |
| Width (mm):                | 530                            |  |  |
| Depth (mm):                | 480                            |  |  |
| Gross Weight (kg):         | 32                             |  |  |
| Packaging Data