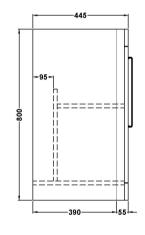

## **Packaging Details**

Barcode: 5056462651538

Sales Code: PMP892 Description: 600 Floor Standing 2-Door Basin Unit

| <b>Product Dimensions</b>   |                               |  |  |
|-----------------------------|-------------------------------|--|--|
| Height (mm):                | 800                           |  |  |
| Width (mm):                 | 596                           |  |  |
| Depth (mm):                 | 445                           |  |  |
| Nett Weight (kg):           | 25                            |  |  |
| <b>Packaging Dimensions</b> |                               |  |  |
| Height (mm):                | 850                           |  |  |
| Width (mm):                 | 600                           |  |  |
| Depth (mm):                 | 455                           |  |  |
| Gross Weight (kg):          | 25                            |  |  |
| Packaging Data              |                               |  |  |
| Box Colour:                 | Brown Cardboard Box - Printed |  |  |
| Box Qty:                    | 1                             |  |  |
| Label Size:                 | 100 x 50                      |  |  |
| Label Colour:               | White Label                   |  |  |
| Label Qty:                  | 2                             |  |  |
| Outer Box Dimensions (If    | Applicable)                   |  |  |
| Height (mm):                | 11 /                          |  |  |
| Width (mm):                 |                               |  |  |
| Depth (mm):                 |                               |  |  |
| Gross Weight (kg):          |                               |  |  |
| Barcode:                    | 5056462618579                 |  |  |
| Product Details             |                               |  |  |
| Country of Origin:          | China                         |  |  |
| Fitting Instruction:        | No                            |  |  |
| CE Certification:           | N/A                           |  |  |
| FSC Certified Materials:    | Yes                           |  |  |
| Colour:                     | Satin Green                   |  |  |
| Construction Method:        | Cam & Wood Dowel              |  |  |
| Construction Type:          | Rigid                         |  |  |
| Cabinet Finish:             | MFC Painted Matt              |  |  |
| Fascia Finish:              | Mdf Painted Matt              |  |  |
| Cabinet Thickness (mm):     | 18                            |  |  |
| Fascia Thickness (mm):      | 18                            |  |  |
| Drawer Included:            | Not Applicable                |  |  |
| Drawer Type:                | Not Applicable                |  |  |
| No of Shelves:              | 1                             |  |  |
| Hinge Type:                 | 95 Degree Soft Close          |  |  |
| Hinge Included:             | Yes, Supplied                 |  |  |
| Adjustable Legs:            | No                            |  |  |
| Fixings Included:           | No                            |  |  |
| Handle Style:               | Contemporary                  |  |  |
| Waste Shroud:               | No                            |  |  |
| Handle Included:            | Yes                           |  |  |