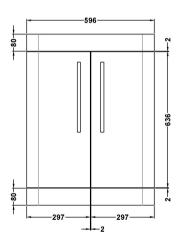

## **Packaging Details**

Barcode: 5056462651538

Sales Code: PMP892 Description: 600 Floor Standing 2-Door Basin Unit

| <b>Product Dimensions</b>   |                               |  |  |
|-----------------------------|-------------------------------|--|--|
| Height (mm):                | 800                           |  |  |
| Width (mm):                 | 596                           |  |  |
| Depth (mm):                 | 445                           |  |  |
| Nett Weight (kg):           | 25                            |  |  |
| <b>Packaging Dimensions</b> |                               |  |  |
| Height (mm):                | 850                           |  |  |
| Width (mm):                 | 600                           |  |  |
| Depth (mm):                 | 455                           |  |  |
| Gross Weight (kg):          | 25                            |  |  |
| Packaging Data              |                               |  |  |
| Box Colour:                 | Brown Cardboard Box - Printed |  |  |
| Box Qty:                    | 1                             |  |  |
| Label Size:                 | 100 x 50                      |  |  |
| Label Colour:               | White Label                   |  |  |
| Label Qty:                  | 2                             |  |  |
| Outer Box Dimensions (If    | Applicable)                   |  |  |
| Height (mm):                | 11 /                          |  |  |
| Width (mm):                 |                               |  |  |
| Depth (mm):                 |                               |  |  |
| Gross Weight (kg):          |                               |  |  |
| Barcode:                    | 5056462618579                 |  |  |
| Product Details             |                               |  |  |
| Country of Origin:          | China                         |  |  |
| Fitting Instruction:        | No                            |  |  |
| CE Certification:           | N/A                           |  |  |
| FSC Certified Materials:    | Yes                           |  |  |
| Colour:                     | Satin Green                   |  |  |
| Construction Method:        | Cam & Wood Dowel              |  |  |
| Construction Type:          | Rigid                         |  |  |
| Cabinet Finish:             | MFC Painted Matt              |  |  |
| Fascia Finish:              | Mdf Painted Matt              |  |  |
| Cabinet Thickness (mm):     | 18                            |  |  |
| Fascia Thickness (mm):      | 18                            |  |  |
| Drawer Included:            | Not Applicable                |  |  |
| Drawer Type:                | Not Applicable                |  |  |
| No of Shelves:              | 1                             |  |  |
| Hinge Type:                 | 95 Degree Soft Close          |  |  |
| Hinge Included:             | Yes, Supplied                 |  |  |
| Adjustable Legs:            | No                            |  |  |
| Fixings Included:           | No                            |  |  |
| Handle Style:               | Contemporary                  |  |  |
| Waste Shroud:               | No                            |  |  |
| Handle Included:            | Yes                           |  |  |