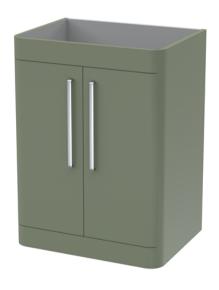

Sales Code: FPA810 Description: Parade 600 F/S 2 Door Basin & Cabinet

## **Packaging Details**

Barcode: 5056462651538

Sales Code: PMP892 Description: 600 Floor Standing 2-Door Basin Unit

| <b>Product Dimensions</b>   |                               |  |  |
|-----------------------------|-------------------------------|--|--|
| Height (mm):                | 800                           |  |  |
| Width (mm):                 | 596                           |  |  |
| Depth (mm):                 | 445                           |  |  |
| Nett Weight (kg):           | 25                            |  |  |
| <b>Packaging Dimensions</b> |                               |  |  |
| Height (mm):                | 850                           |  |  |
| Width (mm):                 | 600                           |  |  |
| Depth (mm):                 | 455                           |  |  |
| Gross Weight (kg):          | 25                            |  |  |
| Packaging Data              |                               |  |  |
| Box Colour:                 | Brown Cardboard Box - Printed |  |  |
| Box Qty:                    | 1                             |  |  |
| Label Size:                 | 100 x 50                      |  |  |
| Label Colour:               | White Label                   |  |  |
| Label Qty:                  | 2                             |  |  |
| Outer Box Dimensions (If    | Applicable)                   |  |  |
| Height (mm):                | 11 /                          |  |  |
| Width (mm):                 |                               |  |  |
| Depth (mm):                 |                               |  |  |
| Gross Weight (kg):          |                               |  |  |
| Barcode:                    | 5056462618579                 |  |  |
| Product Details             |                               |  |  |
| Country of Origin:          | China                         |  |  |
| Fitting Instruction:        | No                            |  |  |
| CE Certification:           | N/A                           |  |  |
| FSC Certified Materials:    | Yes                           |  |  |
| Colour:                     | Satin Green                   |  |  |
| Construction Method:        | Cam & Wood Dowel              |  |  |
| Construction Type:          | Rigid                         |  |  |
| Cabinet Finish:             | MFC Painted Matt              |  |  |
| Fascia Finish:              | Mdf Painted Matt              |  |  |
| Cabinet Thickness (mm):     | 18                            |  |  |
| Fascia Thickness (mm):      | 18                            |  |  |
| Drawer Included:            | Not Applicable                |  |  |
| Drawer Type:                | Not Applicable                |  |  |
| No of Shelves:              | 1                             |  |  |
| Hinge Type:                 | 95 Degree Soft Close          |  |  |
| Hinge Included:             | Yes, Supplied                 |  |  |
| Adjustable Legs:            | No                            |  |  |
| Fixings Included:           | No                            |  |  |
| Handle Style:               | Contemporary                  |  |  |
| Waste Shroud:               | No                            |  |  |
| Handle Included:            | Yes                           |  |  |