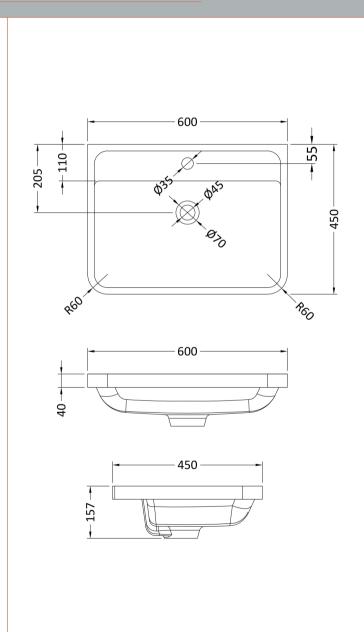

Cup

Handle Type:

Sales Code: PMB003 Description: 600X450mm Poly Marble Basin

| Product Dime               | ısions                       |                               |                               |  |  |
|----------------------------|------------------------------|-------------------------------|-------------------------------|--|--|
| Height (mm):               |                              | 450                           |                               |  |  |
| Width (mm):                |                              | 600                           |                               |  |  |
| Depth (mm):                |                              | 157                           |                               |  |  |
| Nett Weight (kg):          |                              | 12.82                         |                               |  |  |
| Packaging Din              | nensions                     |                               |                               |  |  |
| leight (mm):               |                              | 167                           |                               |  |  |
| Width (mm):                |                              |                               | 640                           |  |  |
| Depth (mm):                |                              | 470                           |                               |  |  |
| Gross Weight (kg):         |                              | 12.82                         |                               |  |  |
| Packaging Dat              | a                            |                               |                               |  |  |
| Box Colour:                |                              | Brown Cardboard Box - Printed |                               |  |  |
| Box Qty:                   |                              | 1                             |                               |  |  |
| Label Size:                |                              | 100 x 50                      |                               |  |  |
| Label Colour:              |                              | White Label                   |                               |  |  |
| Label Qty:                 |                              | 2                             |                               |  |  |
| Outer Box Din              | nensions (If Appli           | cable)                        |                               |  |  |
| Height (mm):               |                              |                               |                               |  |  |
| Width (mm):                |                              |                               |                               |  |  |
| Depth (mm):                |                              |                               |                               |  |  |
| Gross Weight (kg           | ):                           |                               |                               |  |  |
| Barcode: 5055369021734     |                              |                               |                               |  |  |
| Product Detail             | s                            |                               |                               |  |  |
| Country of Origin:         |                              | China                         |                               |  |  |
| Fitting Instruction:       |                              | No                            |                               |  |  |
| Certification:             | CE: No V                     | WRAS: N/A                     | WRAS No: N/A                  |  |  |
| Product Material:          |                              | Polymarble                    |                               |  |  |
| Fixing Supplied:           |                              | No                            |                               |  |  |
|                            |                              |                               |                               |  |  |
| Pans/Bidets:               | Trap Style: Not App          | dicable                       | Includes Seat: Not Applicable |  |  |
| r alls/bluets.             | Trap Style. NOT App          | nicable                       | mendes seat. Not applicable   |  |  |
| 0 1                        | C .T NIA                     | 1                             | No. 11 No. 12 House           |  |  |
| Seats:                     | Seat Type: Not App           |                               | Material: Not Applicable      |  |  |
|                            | Function: Not App            |                               | Hinge Type: Not Applicable    |  |  |
|                            | Hinge Material: Not          | Applicable                    |                               |  |  |
|                            |                              |                               |                               |  |  |
| Cisterns:                  | Operating Type: No           | t Applicabl                   | e Fittings: Not Applicable    |  |  |
| Lever Type: Not Applicable |                              |                               |                               |  |  |
|                            |                              |                               |                               |  |  |
|                            |                              |                               |                               |  |  |
| Basins:                    | Tap Hole: One Tapl           |                               | Chain Stay Hole: No           |  |  |
|                            | Template: Not Requ           | iired                         | Waste Type Req: Slotted       |  |  |
|                            | Overflow Inc: Yes            |                               | Overflow Cover: Yes           |  |  |
|                            | Inner Bowl Depth (mm): 110mm |                               |                               |  |  |