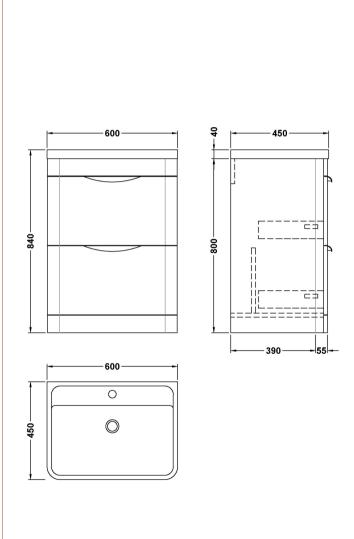

## **Packaging Details**

Barcode: 5056462651538

Sales Code: PMP892 Description: 600 Floor Standing 2-Door Basin Unit

| <b>Product Dimensions</b>   |                               |  |  |
|-----------------------------|-------------------------------|--|--|
| Height (mm):                | 800                           |  |  |
| Width (mm):                 | 596                           |  |  |
| Depth (mm):                 | 445                           |  |  |
| Nett Weight (kg):           | 25                            |  |  |
| <b>Packaging Dimensions</b> |                               |  |  |
| Height (mm):                | 850                           |  |  |
| Width (mm):                 | 600                           |  |  |
| Depth (mm):                 | 455                           |  |  |
| Gross Weight (kg):          | 25                            |  |  |
| Packaging Data              |                               |  |  |
| Box Colour:                 | Brown Cardboard Box - Printed |  |  |
| Box Qty:                    | 1                             |  |  |
| Label Size:                 | 100 x 50                      |  |  |
| Label Colour:               | White Label                   |  |  |
| Label Qty:                  | 2                             |  |  |
| Outer Box Dimensions (If    | Applicable)                   |  |  |
| Height (mm):                | 11 /                          |  |  |
| Width (mm):                 |                               |  |  |
| Depth (mm):                 |                               |  |  |
| Gross Weight (kg):          |                               |  |  |
| Barcode:                    | 5056462618579                 |  |  |
| Product Details             |                               |  |  |
| Country of Origin:          | China                         |  |  |
| Fitting Instruction:        | No                            |  |  |
| CE Certification:           | N/A                           |  |  |
| FSC Certified Materials:    | Yes                           |  |  |
| Colour:                     | Satin Green                   |  |  |
| Construction Method:        | Cam & Wood Dowel              |  |  |
| Construction Type:          | Rigid                         |  |  |
| Cabinet Finish:             | MFC Painted Matt              |  |  |
| Fascia Finish:              | Mdf Painted Matt              |  |  |
| Cabinet Thickness (mm):     | 18                            |  |  |
| Fascia Thickness (mm):      | 18                            |  |  |
| Drawer Included:            | Not Applicable                |  |  |
| Drawer Type:                | Not Applicable                |  |  |
| No of Shelves:              | 1                             |  |  |
| Hinge Type:                 | 95 Degree Soft Close          |  |  |
| Hinge Included:             | Yes, Supplied                 |  |  |
| Adjustable Legs:            | No                            |  |  |
| Fixings Included:           | No                            |  |  |
| Handle Style:               | Contemporary                  |  |  |
| Waste Shroud:               | No                            |  |  |
| Handle Included:            | Yes                           |  |  |

Cup

Handle Type:

Sales Code: PMB003 Description: 600X450mm Poly Marble Basin

| Product Dime               | ısions                       |                               |                               |  |  |
|----------------------------|------------------------------|-------------------------------|-------------------------------|--|--|
| Height (mm):               |                              | 450                           |                               |  |  |
| Width (mm):                |                              | 600                           |                               |  |  |
| Depth (mm):                |                              | 157                           |                               |  |  |
| Nett Weight (kg):          |                              | 12.82                         |                               |  |  |
| Packaging Din              | nensions                     |                               |                               |  |  |
| leight (mm):               |                              | 167                           |                               |  |  |
| Width (mm):                |                              |                               | 640                           |  |  |
| Depth (mm):                |                              | 470                           |                               |  |  |
| Gross Weight (kg):         |                              | 12.82                         |                               |  |  |
| Packaging Dat              | a                            |                               |                               |  |  |
| Box Colour:                |                              | Brown Cardboard Box - Printed |                               |  |  |
| Box Qty:                   |                              | 1                             |                               |  |  |
| Label Size:                |                              | 100 x 50                      |                               |  |  |
| Label Colour:              |                              | White Label                   |                               |  |  |
| Label Qty:                 |                              | 2                             |                               |  |  |
| Outer Box Din              | nensions (If Appli           | cable)                        |                               |  |  |
| Height (mm):               |                              |                               |                               |  |  |
| Width (mm):                |                              |                               |                               |  |  |
| Depth (mm):                |                              |                               |                               |  |  |
| Gross Weight (kg           | ):                           |                               |                               |  |  |
| Barcode: 5055369021734     |                              |                               |                               |  |  |
| Product Detail             | s                            |                               |                               |  |  |
| Country of Origin:         |                              | China                         |                               |  |  |
| Fitting Instruction:       |                              | No                            |                               |  |  |
| Certification:             | CE: No V                     | WRAS: N/A                     | WRAS No: N/A                  |  |  |
| Product Material:          |                              | Polymarble                    |                               |  |  |
| Fixing Supplied:           |                              | No                            |                               |  |  |
|                            |                              |                               |                               |  |  |
| Pans/Bidets:               | Trap Style: Not App          | dicable                       | Includes Seat: Not Applicable |  |  |
| r alls/bluets.             | Trap Style. NOT App          | nicable                       | mendes seat. Not applicable   |  |  |
| 0 1                        | C .T NIA                     | 1                             | No. 11 No. 12 House           |  |  |
| Seats:                     | Seat Type: Not App           |                               | Material: Not Applicable      |  |  |
|                            | Function: Not App            |                               | Hinge Type: Not Applicable    |  |  |
|                            | Hinge Material: Not          | Applicable                    |                               |  |  |
|                            |                              |                               |                               |  |  |
| Cisterns:                  | Operating Type: No           | t Applicabl                   | e Fittings: Not Applicable    |  |  |
| Lever Type: Not Applicable |                              |                               |                               |  |  |
|                            |                              |                               |                               |  |  |
|                            |                              |                               |                               |  |  |
| Basins:                    | Tap Hole: One Tapl           |                               | Chain Stay Hole: No           |  |  |
|                            | Template: Not Requ           | iired                         | Waste Type Req: Slotted       |  |  |
|                            | Overflow Inc: Yes            |                               | Overflow Cover: Yes           |  |  |
|                            | Inner Bowl Depth (mm): 110mm |                               |                               |  |  |