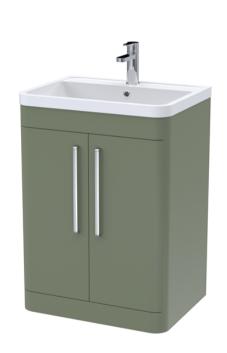

Sales Code: FPA810 Description: Parade 600 F/S 2 Door Basin & Cabinet

## **Packaging Details**

Barcode: 5056462651538

Sales Code: PMP892 Description: 600 Floor Standing 2-Door Basin Unit

| <b>Product Dimensions</b>   |                               |  |  |
|-----------------------------|-------------------------------|--|--|
| Height (mm):                | 800                           |  |  |
| Width (mm):                 | 596                           |  |  |
| Depth (mm):                 | 445                           |  |  |
| Nett Weight (kg):           | 25                            |  |  |
| <b>Packaging Dimensions</b> |                               |  |  |
| Height (mm):                | 850                           |  |  |
| Width (mm):                 | 600                           |  |  |
| Depth (mm):                 | 455                           |  |  |
| Gross Weight (kg):          | 25                            |  |  |
| Packaging Data              |                               |  |  |
| Box Colour:                 | Brown Cardboard Box - Printed |  |  |
| Box Qty:                    | 1                             |  |  |
| Label Size:                 | 100 x 50                      |  |  |
| Label Colour:               | White Label                   |  |  |
| Label Qty:                  | 2                             |  |  |
| Outer Box Dimensions (If    | Applicable)                   |  |  |
| Height (mm):                | 11 /                          |  |  |
| Width (mm):                 |                               |  |  |
| Depth (mm):                 |                               |  |  |
| Gross Weight (kg):          |                               |  |  |
| Barcode:                    | 5056462618579                 |  |  |
| Product Details             |                               |  |  |
| Country of Origin:          | China                         |  |  |
| Fitting Instruction:        | No                            |  |  |
| CE Certification:           | N/A                           |  |  |
| FSC Certified Materials:    | Yes                           |  |  |
| Colour:                     | Satin Green                   |  |  |
| Construction Method:        | Cam & Wood Dowel              |  |  |
| Construction Type:          | Rigid                         |  |  |
| Cabinet Finish:             | MFC Painted Matt              |  |  |
| Fascia Finish:              | Mdf Painted Matt              |  |  |
| Cabinet Thickness (mm):     | 18                            |  |  |
| Fascia Thickness (mm):      | 18                            |  |  |
| Drawer Included:            | Not Applicable                |  |  |
| Drawer Type:                | Not Applicable                |  |  |
| No of Shelves:              | 1                             |  |  |
| Hinge Type:                 | 95 Degree Soft Close          |  |  |
| Hinge Included:             | Yes, Supplied                 |  |  |
| Adjustable Legs:            | No                            |  |  |
| Fixings Included:           | No                            |  |  |
| Handle Style:               | Contemporary                  |  |  |
| Waste Shroud:               | No                            |  |  |
| Handle Included:            | Yes                           |  |  |