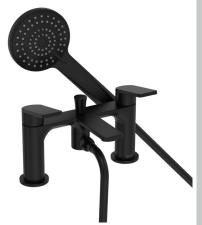

# FRM BSM BLK

## FRAMMENTO Tap Range

Frammento Bath Shower Mixer Black

| Specification                     |                                    |  |  |  |
|-----------------------------------|------------------------------------|--|--|--|
| Product Type:                     | Bathroom Taps                      |  |  |  |
| Main Construction Material:       | Brass                              |  |  |  |
| Mount Type:                       | Deck                               |  |  |  |
| Handle Type:                      | Flat Angled                        |  |  |  |
| Connection Inlet:                 | 3/4" BSP                           |  |  |  |
| Connection Outlet:                | M24 Recessed Honeycomb Aerator     |  |  |  |
| Number of Tap Holes:              | 2                                  |  |  |  |
| Valve/Cartridge Type:             | 3/4" Short Stem Ceramic Disc Valve |  |  |  |
| Plumbing System Requirements:     | Suitable for all plumbing systems  |  |  |  |
| Minimum Dynamic Pressure (bar):   | 0.3 bar                            |  |  |  |
| Maximum Dynamic Pressure (bar):   | 5 bar                              |  |  |  |
| Maximum Hot Water Temperature °C: | 60°C                               |  |  |  |
| Maximum Static Pressure (bar):    | 10 bar                             |  |  |  |
| Flow Type:                        | Single                             |  |  |  |
| Isolation Included:               | No                                 |  |  |  |

#### Features:

- Long life 1/4 turn ceramic disc valves for added durability and smooth control.
- Robust metal fixing nut to secure the tap in place reducing the risk of loosening over time.
- On-trend matt black finish to make a statement in your bathroom.
- Rub clean handset limescale and debris build-up is quickly and easily removed by rubbing a finger or a cloth over the nozzles.
- 10-year parts and 1 year labour guarantee for peace of mind.
- Also available in chrome, brushed brass and gun metal.
- Co-ordinating Bathroom taps, Recess shower and Accessories available.