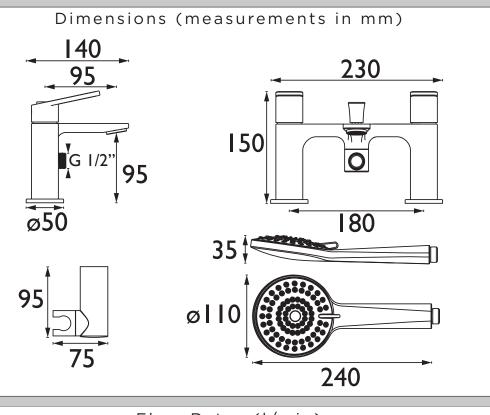

|  |  |  |
| Flow Type:                        | Single                             |  |  |  |
| Isolation Included:               | No                                 |  |  |  |

#### Features:

- Long life 1/4 turn ceramic disc valves for added durability and smooth control.
- Robust metal fixing nut to secure the tap in place reducing the risk of loosening over time.
- On-trend matt black finish to make a statement in your bathroom.
- Rub clean handset limescale and debris build-up is quickly and easily removed by rubbing a finger or a cloth over the nozzles.
- 10-year parts and 1 year labour guarantee for peace of mind.
- Also available in chrome, brushed brass and gun metal.
- Co-ordinating Bathroom taps, Recess shower and Accessories available.

#### **Product Certifications:**





| Flow Rates (I/min)          |     |      |      |      |      |      |  |
|-----------------------------|-----|------|------|------|------|------|--|
| System Pressure (bar)       | 0.3 | 0.5  | 1    | 2    | 3    | 5    |  |
| Through Bath Filler (mixed) | 9.6 | 15.8 | 23.4 | 33.4 | 40.7 | 52.5 |  |
| Through Handset (mixed)     | 3.9 | 5.1  | 7.5  | 11   | 14   | 18.6 |  |

### TECHNICAL DATA SHEET