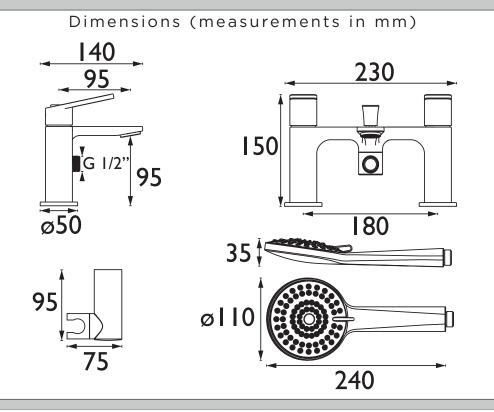

| Single                             |  |  |  |
| Isolation Included:               | No                                 |  |  |  |

#### Features:

- Long life 1/4 turn ceramic disc valves for added durability and smooth control.
- Robust metal fixing nut to secure the tap in place reducing the risk of loosening over time.
- A hard-wearing, flawless, scratch resistant chrome finish that lasts for years.
   Salt spray tested to ensure added durability.
- Rub clean handset limescale and debris build-up is quickly and easily removed by rubbing a finger or a cloth over the nozzles.
- 10-year parts and 1 year labour guarantee for peace of mind.
- Also available in black, brushed brass and gun metal.
- Co-ordinating Bathroom taps available.

### **Product Certifications:**





| Flow Rates (I/min)          |     |      |      |      |      |      |  |
|-----------------------------|-----|------|------|------|------|------|--|
| System Pressure (bar)       | 0.3 | 0.5  | 1    | 2    | 3    | 5    |  |
| Through Bath Filler (mixed) | 9.6 | 15.8 | 23.4 | 33.4 | 40.7 | 52.5 |  |
| Through Handset (mixed)     | 3.9 | 5.1  | 7.5  | 11   | 14   | 18.6 |  |

### TECHNICAL DATA SHEET