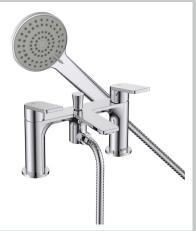

## FRAMMENTO Tap Range

Frammento Bath Shower
Mixer Chrome

| Specification                     |                                    |  |  |  |
|-----------------------------------|------------------------------------|--|--|--|
| Product Type:                     | Bathroom Taps                      |  |  |  |
| Main Construction Material:       | Brass                              |  |  |  |
| Mount Type:                       | Deck                               |  |  |  |
| Handle Type:                      | Flat Angled                        |  |  |  |
| Connection Inlet:                 | 3/4" BSP                           |  |  |  |
| Connection Outlet:                | M24 Recessed Honeycomb Aerator     |  |  |  |
| Number of Tap Holes:              | 2                                  |  |  |  |
| Valve/Cartridge Type:             | 3/4" Short Stem Ceramic Disc Valve |  |  |  |
| Plumbing System Requirements:     | Suitable for all plumbing systems  |  |  |  |
| Minimum Dynamic Pressure (bar):   | 0.3 bar                            |  |  |  |
| Maximum Dynamic Pressure (bar):   | 5 bar                              |  |  |  |
| Maximum Hot Water Temperature °C: | 60°C                               |  |  |  |
| Maximum Static Pressure (bar):    | 10 bar                             |  |  |  |
| Flow Type:                        | Single                             |  |  |  |
| Isolation Included:               | No                                 |  |  |  |