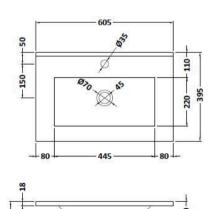

## ROXOR

Sales Code: CST876 Description: Coast Fs 600mm Basin Unit - Option 2

**Packaging Details** 

Barcode: 5055275868300

Sales Code: NVM003 Description: Minimalist Basin 600mm

| I Todact Dillici    | 1310113                                                 |                                 |  |
|---------------------|---------------------------------------------------------|---------------------------------|--|
| Height (mm):        | 170                                                     |                                 |  |
| Width (mm):         | 600                                                     |                                 |  |
| Depth (mm):         | 390                                                     |                                 |  |
| Nett Weight (kg):   | 10.76                                                   |                                 |  |
| Packaging Din       | nensions                                                |                                 |  |
| Height (mm):        | 200                                                     |                                 |  |
| Width (mm):         | 400                                                     |                                 |  |
| Depth (mm):         | 620                                                     |                                 |  |
| Gross Weight (kg    | 10.76                                                   |                                 |  |
| Packaging Dat       | a                                                       |                                 |  |
| Box Colour:         |                                                         | Cardboard Box - Printed         |  |
| Box Qty:            | 1                                                       |                                 |  |
| Label Size:         | 100 X                                                   | 50                              |  |
| Label Colour:       | White                                                   | Label                           |  |
| Label Qty:          | 2                                                       |                                 |  |
| Outer Box Din       | nensions (If Applicable                                 | )                               |  |
| Height (mm):        |                                                         |                                 |  |
| Width (mm):         |                                                         |                                 |  |
| Depth (mm):         |                                                         |                                 |  |
| Gross Weight (kg    | ):                                                      |                                 |  |
| Barcode:            |                                                         | 46194668                        |  |
| Product Detail      | ls                                                      |                                 |  |
| Country of Origin   |                                                         |                                 |  |
| Fitting Instruction |                                                         |                                 |  |
| Certification:      | CE: No WRAS                                             | : N/A WRAS No: N/A              |  |
| Product Material:   |                                                         | us China                        |  |
| Fixing Supplied:    | No                                                      |                                 |  |
| rixing supplied.    | NO                                                      |                                 |  |
| Pans/Bidets:        | Trap Style: Not Applicable                              | e Includes Seat: Not Applicable |  |
| 2 1113/ 2/40031     |                                                         | morados sour. Woenphicaste      |  |
| Seats:              | Seat Type: Not Applicable                               | Material: Not Applicable        |  |
|                     | Function: Not Applicable Hinge Type: Not Applicable     |                                 |  |
|                     | Hinge Material: Not Applie                              | cable                           |  |
|                     |                                                         |                                 |  |
| Cisterns:           | Operating Type: Not Applicable Fittings: Not Applicable |                                 |  |
|                     | Lever Type: Not Applicab                                | le                              |  |
| Basins:             | Tap Hole: One Taphole                                   | Chain Stay Hole: No             |  |
|                     | Template: Not Required                                  | Waste Type Req: Slotted         |  |
|                     | Overflow Inc: Yes                                       | Overflow Cover: Yes             |  |
|                     |                                                         |                                 |  |