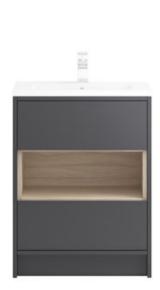

**Product Dimensions** 

Sales Code: FMC876 **Description:** 600mm F/S 2 Dwr Van Central Open Shelf

| Product Dimensions      |         |                            |
|-------------------------|---------|----------------------------|
| Height (mm):            |         | 810                        |
| Width (mm):             |         | 600                        |
| Depth (mm):             |         | 390                        |
| Nett Weight (kg):       |         | 27                         |
| Packaging Dimensions    |         |                            |
| Height (mm):            |         | 790                        |
| Width (mm):             |         | 598                        |
| Depth (mm):             |         | 383                        |
| Gross Weight (kg):      |         | 28                         |
| Packaging Data          |         |                            |
| Box Colour:             |         | Brown Cardboard Box        |
| Box Qty:                |         | 1                          |
| Label Size:             |         | 100 x 50                   |
| Label Colour:           |         | White Label                |
| Label Qty:              |         | 2                          |
| Outer Box Dimensions (I | f Appli | icable)                    |
| Height (mm):            |         |                            |
| Width (mm):             |         |                            |
| Depth (mm):             |         |                            |
| Gross Weight (kg):      |         |                            |
| Barcode:                |         | 5055369096947              |
| Product Details         |         |                            |
| Country of Origin:      |         | Ireland                    |
| Fitting Instruction:    |         | No                         |
| Certification:          | FSC:    | Yes CE: N/A                |
| Colour:                 |         | Grey Gloss/Driftwood       |
| Construction Method:    |         | Glue & Dowelled            |
| Construction Type:      |         | Rigid                      |
| Cabinet Finish:         |         | MFC Gloss                  |
| Fascia Finish:          |         | Mdf Vinyl Gloss            |
| Cabinet Thickness (mm): |         | 18                         |
| Fascia Thickness (mm):  |         | 18                         |
| Drawer Included:        |         | Yes                        |
| Drawer Type:            |         | Blum Tip-On (Push To Open) |
| No of Shelves:          |         | 0                          |
| Hinge Type:             |         | Not Applicable             |
| Hinge Included:         |         | No                         |
| Adjustable Legs:        |         | Yes, Supplied              |
| Fixings Included:       |         | Yes                        |
| Handle Style:           |         | Not Applicable             |
| Handle Included:        |         | No, Not Required           |
| Waste Shroud:           |         | Yes                        |
| Handle Type:            |         | Handless                   |