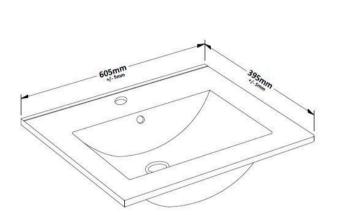

## ROXOR

Sales Code: CST876 Description: Coast Fs 600mm Basin Unit - Option 2

**Packaging Details** 

Barcode: 5055275868300

Sales Code: NVM003 Description: Minimalist Basin 600mm

| I Todact Dillici    | 1310113                                                 |                                 |  |
|---------------------|---------------------------------------------------------|---------------------------------|--|
| Height (mm):        | 170                                                     |                                 |  |
| Width (mm):         | 600                                                     |                                 |  |
| Depth (mm):         | 390                                                     |                                 |  |
| Nett Weight (kg):   | 10.76                                                   |                                 |  |
| Packaging Din       | nensions                                                |                                 |  |
| Height (mm):        | 200                                                     |                                 |  |
| Width (mm):         | 400                                                     |                                 |  |
| Depth (mm):         | 620                                                     |                                 |  |
| Gross Weight (kg    | 10.76                                                   |                                 |  |
| Packaging Dat       | a                                                       |                                 |  |
| Box Colour:         |                                                         | Cardboard Box - Printed         |  |
| Box Qty:            | 1                                                       |                                 |  |
| Label Size:         | 100 X                                                   | 50                              |  |
| Label Colour:       | White                                                   | Label                           |  |
| Label Qty:          | 2                                                       |                                 |  |
| Outer Box Din       | nensions (If Applicable                                 | )                               |  |
| Height (mm):        |                                                         |                                 |  |
| Width (mm):         |                                                         |                                 |  |
| Depth (mm):         |                                                         |                                 |  |
| Gross Weight (kg    | ):                                                      |                                 |  |
| Barcode:            |                                                         | 46194668                        |  |
| Product Detail      | ls                                                      |                                 |  |
| Country of Origin   |                                                         |                                 |  |
| Fitting Instruction |                                                         |                                 |  |
| Certification:      | CE: No WRAS                                             | : N/A WRAS No: N/A              |  |
| Product Material:   |                                                         | us China                        |  |
| Fixing Supplied:    | No                                                      |                                 |  |
| rixing supplied.    | NO                                                      |                                 |  |
| Pans/Bidets:        | Trap Style: Not Applicable                              | e Includes Seat: Not Applicable |  |
| 2 1113/ 2/40031     |                                                         | morados sour. Woenphicaste      |  |
| Seats:              | Seat Type: Not Applicable                               | Material: Not Applicable        |  |
|                     | Function: Not Applicable Hinge Type: Not Applicable     |                                 |  |
|                     | Hinge Material: Not Applie                              | cable                           |  |
|                     |                                                         |                                 |  |
| Cisterns:           | Operating Type: Not Applicable Fittings: Not Applicable |                                 |  |
|                     | Lever Type: Not Applicab                                | le                              |  |
| Basins:             | Tap Hole: One Taphole                                   | Chain Stay Hole: No             |  |
|                     | Template: Not Required                                  | Waste Type Req: Slotted         |  |
|                     | Overflow Inc: Yes                                       | Overflow Cover: Yes             |  |
|                     |                                                         |                                 |  |