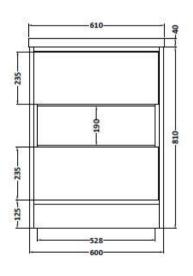

**Product Dimensions** 

Sales Code: FMC876 **Description:** 600mm F/S 2 Dwr Van Central Open Shelf

| Product Dimensions      |         |                            |
|-------------------------|---------|----------------------------|
| Height (mm):            |         | 810                        |
| Width (mm):             |         | 600                        |
| Depth (mm):             |         | 390                        |
| Nett Weight (kg):       |         | 27                         |
| Packaging Dimensions    |         |                            |
| Height (mm):            |         | 790                        |
| Width (mm):             |         | 598                        |
| Depth (mm):             |         | 383                        |
| Gross Weight (kg):      |         | 28                         |
| Packaging Data          |         |                            |
| Box Colour:             |         | Brown Cardboard Box        |
| Box Qty:                |         | 1                          |
| Label Size:             |         | 100 x 50                   |
| Label Colour:           |         | White Label                |
| Label Qty:              |         | 2                          |
| Outer Box Dimensions (I | f Appli | icable)                    |
| Height (mm):            |         |                            |
| Width (mm):             |         |                            |
| Depth (mm):             |         |                            |
| Gross Weight (kg):      |         |                            |
| Barcode:                |         | 5055369096947              |
| Product Details         |         |                            |
| Country of Origin:      |         | Ireland                    |
| Fitting Instruction:    |         | No                         |
| Certification:          | FSC:    | Yes CE: N/A                |
| Colour:                 |         | Grey Gloss/Driftwood       |
| Construction Method:    |         | Glue & Dowelled            |
| Construction Type:      |         | Rigid                      |
| Cabinet Finish:         |         | MFC Gloss                  |
| Fascia Finish:          |         | Mdf Vinyl Gloss            |
| Cabinet Thickness (mm): |         | 18                         |
| Fascia Thickness (mm):  |         | 18                         |
| Drawer Included:        |         | Yes                        |
| Drawer Type:            |         | Blum Tip-On (Push To Open) |
| No of Shelves:          |         | 0                          |
| Hinge Type:             |         | Not Applicable             |
| Hinge Included:         |         | No                         |
| Adjustable Legs:        |         | Yes, Supplied              |
| Fixings Included:       |         | Yes                        |
| Handle Style:           |         | Not Applicable             |
| Handle Included:        |         | No, Not Required           |
| Waste Shroud:           |         | Yes                        |
| Handle Type:            |         | Handless                   |