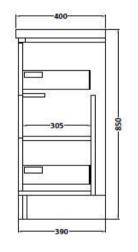

## ROXOR

Sales Code: CST876 Description: Coast Fs 600mm Basin Unit - Option 2

**Packaging Details** 

Barcode: 5055275868300

Sales Code: NVM003 Description: Minimalist Basin 600mm

| I Todact Dillici    | 1310113                                                 |                                 |  |
|---------------------|---------------------------------------------------------|---------------------------------|--|
| Height (mm):        | 170                                                     |                                 |  |
| Width (mm):         | 600                                                     |                                 |  |
| Depth (mm):         | 390                                                     |                                 |  |
| Nett Weight (kg):   | 10.76                                                   |                                 |  |
| Packaging Din       | nensions                                                |                                 |  |
| Height (mm):        | 200                                                     |                                 |  |
| Width (mm):         | 400                                                     |                                 |  |
| Depth (mm):         | 620                                                     |                                 |  |
| Gross Weight (kg    | 10.76                                                   |                                 |  |
| Packaging Dat       | a                                                       |                                 |  |
| Box Colour:         |                                                         | Cardboard Box - Printed         |  |
| Box Qty:            | 1                                                       |                                 |  |
| Label Size:         | 100 X                                                   | 50                              |  |
| Label Colour:       | White                                                   | Label                           |  |
| Label Qty:          | 2                                                       |                                 |  |
| Outer Box Din       | nensions (If Applicable                                 | )                               |  |
| Height (mm):        |                                                         |                                 |  |
| Width (mm):         |                                                         |                                 |  |
| Depth (mm):         |                                                         |                                 |  |
| Gross Weight (kg    | ):                                                      |                                 |  |
| Barcode:            |                                                         | 46194668                        |  |
| Product Detail      | ls                                                      |                                 |  |
| Country of Origin   |                                                         |                                 |  |
| Fitting Instruction |                                                         |                                 |  |
| Certification:      | CE: No WRAS                                             | : N/A WRAS No: N/A              |  |
| Product Material:   |                                                         | us China                        |  |
| Fixing Supplied:    | No                                                      |                                 |  |
| rixing supplied.    | NO                                                      |                                 |  |
| Pans/Bidets:        | Trap Style: Not Applicable                              | e Includes Seat: Not Applicable |  |
| 2 1113/ 2/40031     |                                                         | morados sour. Woenphicaste      |  |
| Seats:              | Seat Type: Not Applicable                               | Material: Not Applicable        |  |
|                     | Function: Not Applicable Hinge Type: Not Applicable     |                                 |  |
|                     | Hinge Material: Not Applie                              | cable                           |  |
|                     |                                                         |                                 |  |
| Cisterns:           | Operating Type: Not Applicable Fittings: Not Applicable |                                 |  |
|                     | Lever Type: Not Applicab                                | le                              |  |
| Basins:             | Tap Hole: One Taphole                                   | Chain Stay Hole: No             |  |
|                     | Template: Not Required                                  | Waste Type Req: Slotted         |  |
|                     | Overflow Inc: Yes                                       | Overflow Cover: Yes             |  |
|                     |                                                         |                                 |  |