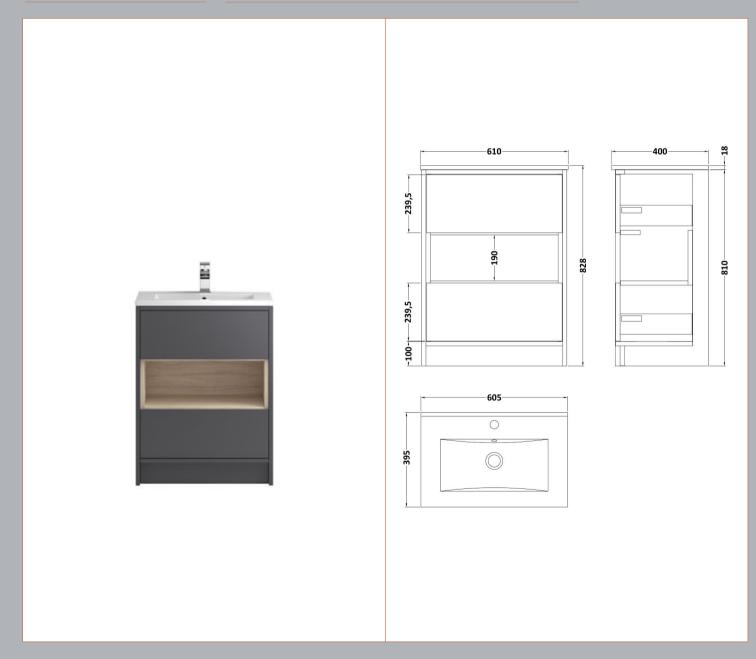

**Product Dimensions** 

Sales Code: FMC876 **Description:** 600mm F/S 2 Dwr Van Central Open Shelf

| Product Dimensions      |         |                            |
|-------------------------|---------|----------------------------|
| Height (mm):            |         | 810                        |
| Width (mm):             |         | 600                        |
| Depth (mm):             |         | 390                        |
| Nett Weight (kg):       |         | 27                         |
| Packaging Dimensions    |         |                            |
| Height (mm):            |         | 790                        |
| Width (mm):             |         | 598                        |
| Depth (mm):             |         | 383                        |
| Gross Weight (kg):      |         | 28                         |
| Packaging Data          |         |                            |
| Box Colour:             |         | Brown Cardboard Box        |
| Box Qty:                |         | 1                          |
| Label Size:             |         | 100 x 50                   |
| Label Colour:           |         | White Label                |
| Label Qty:              |         | 2                          |
| Outer Box Dimensions (I | f Appli | icable)                    |
| Height (mm):            |         |                            |
| Width (mm):             |         |                            |
| Depth (mm):             |         |                            |
| Gross Weight (kg):      |         |                            |
| Barcode:                |         | 5055369096947              |
| Product Details         |         |                            |
| Country of Origin:      |         | Ireland                    |
| Fitting Instruction:    |         | No                         |
| Certification:          | FSC:    | Yes CE: N/A                |
| Colour:                 |         | Grey Gloss/Driftwood       |
| Construction Method:    |         | Glue & Dowelled            |
| Construction Type:      |         | Rigid                      |
| Cabinet Finish:         |         | MFC Gloss                  |
| Fascia Finish:          |         | Mdf Vinyl Gloss            |
| Cabinet Thickness (mm): |         | 18                         |
| Fascia Thickness (mm):  |         | 18                         |
| Drawer Included:        |         | Yes                        |
| Drawer Type:            |         | Blum Tip-On (Push To Open) |
| No of Shelves:          |         | 0                          |
| Hinge Type:             |         | Not Applicable             |
| Hinge Included:         |         | No                         |
| Adjustable Legs:        |         | Yes, Supplied              |
| Fixings Included:       |         | Yes                        |
| Handle Style:           |         | Not Applicable             |
| Handle Included:        |         | No, Not Required           |
| Waste Shroud:           |         | Yes                        |
| Handle Type:            |         | Handless                   |