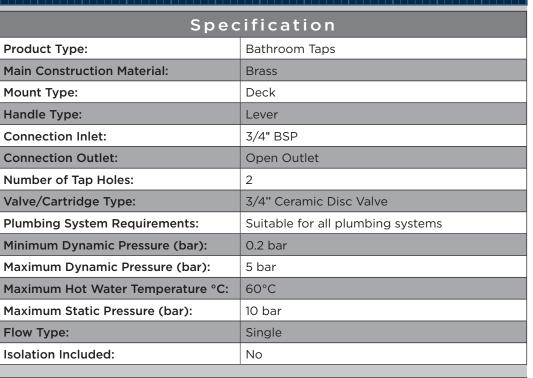

#### **Product Certifications:**

WRAS Cert. Number: 2305901 WRAS Expiry Date: 31/05/2028

For more products, visit our website: http://www.bristan.com

Dimensions (measurements in mm)

| Flow Rates (I/min)    |      |      |      |    |       |       |
|-----------------------|------|------|------|----|-------|-------|
| System Pressure (bar) | 0.2  | 0.5  | 1    | 2  | 3     | 5     |
| GLD2 BF C (mixed)     | 29.5 | 48.5 | 68.6 | 97 | 118.8 | 153.3 |