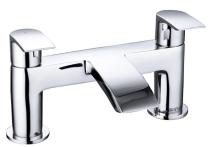

### **GILD Tap Range** Gild Bath Filler Chrome

#### Features:

- Long life 1/4 turn ceramic disc valves for added durability and smooth control.
- Robust metal fixing nut to secure the tap in place reducing the risk of loosening over time.
- A hard-wearing, flawless, scratch resistant chrome finish that lasts for years. Salt spray tested to ensure added durability.
- 10-year parts and 1 year labour guarantee for peace of mind.
- Co-ordinating Bathroom taps available.