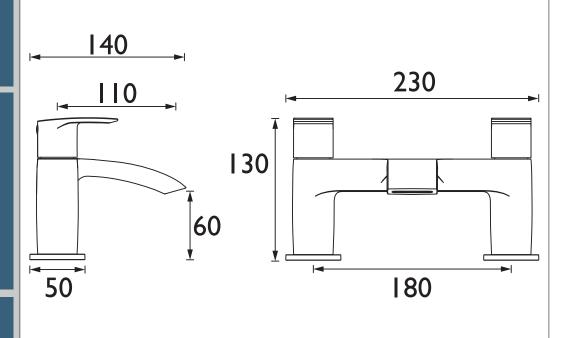

#### **Product Certifications:**

WRAS Cert. Number: 2305901 WRAS Expiry Date: 31/05/2028

For more products, visit our website: http://www.bristan.com

Dimensions (measurements in mm)

| Flow Rates (I/min)    |      |      |      |    |       |       |
|-----------------------|------|------|------|----|-------|-------|
| System Pressure (bar) | 0.2  | 0.5  | 1    | 2  | 3     | 5     |
| GLD2 BF C (mixed)     | 29.5 | 48.5 | 68.6 | 97 | 118.8 | 153.3 |