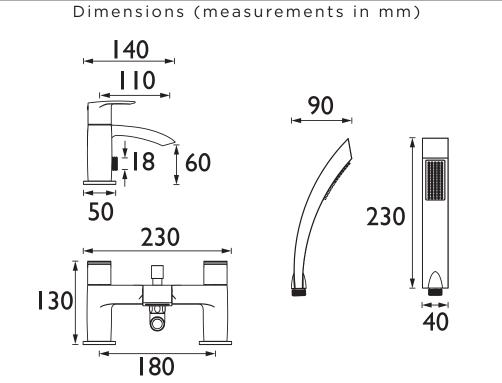

## GLD2 BSM C

# GILD Tap Range Gild Bath Shower Mixer Chrome



#### Features:

- Long life 1/4 turn ceramic disc valves for added durability and smooth control.
- Robust metal fixing nut to secure the tap in place reducing the risk of loosening over time.
- Rub clean handset limescale and debris build-up is quickly and easily removed by rubbing a finger or a cloth over the nozzles.
- A hard-wearing, flawless, scratch resistant chrome finish that lasts for years. Salt spray tested to ensure added durability.
- 10-year parts and 1 year labour guarantee for peace of mind.
- Co-ordinating Bathroom taps available.

#### **Product Certifications:**







| Flow Rates (I/min)          |      |      |      |      |      |      |
|-----------------------------|------|------|------|------|------|------|
| System Pressure (bar)       | 0.2  | 0.5  | 1    | 2    | 3    | 5    |
| Through Bath Filler (mixed) | 15.5 | 26.2 | 37.6 | 53.2 | 65.1 | 84.1 |
| Through Handset (mixed)     | 3.6  | 6    | 8.9  | 12.6 | 15.4 | 19.9 |

### TECHNICAL DATA SHEET