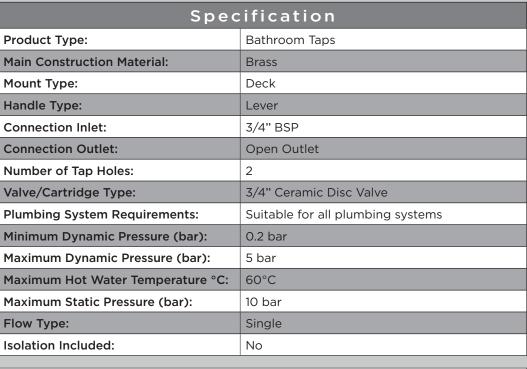

## GLD2 BSM C

# GILD Tap Range Gild Bath Shower Mixer Chrome



#### Features:

- Long life 1/4 turn ceramic disc valves for added durability and smooth control.
- Robust metal fixing nut to secure the tap in place reducing the risk of loosening over time.
- Rub clean handset limescale and debris build-up is quickly and easily removed by rubbing a finger or a cloth over the nozzles.
- A hard-wearing, flawless, scratch resistant chrome finish that lasts for years. Salt spray tested to ensure added durability.
- 10-year parts and 1 year labour guarantee for peace of mind.
- Co-ordinating Bathroom taps available.

#### **Product Certifications:**







| Flow Rates (I/min)          |      |      |      |      |      |      |
|-----------------------------|------|------|------|------|------|------|
| System Pressure (bar)       | 0.2  | 0.5  | 1    | 2    | 3    | 5    |
| Through Bath Filler (mixed) | 15.5 | 26.2 | 37.6 | 53.2 | 65.1 | 84.1 |
| Through Handset (mixed)     | 3.6  | 6    | 8.9  | 12.6 | 15.4 | 19.9 |

### TECHNICAL DATA SHEET