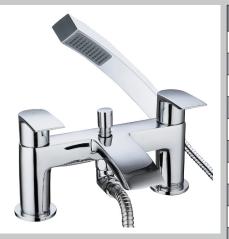

# GILD Tap Range Gild Bath Shower Mixer Chrome

#### Features:

- Long life 1/4 turn ceramic disc valves for added durability and smooth control.
- Robust metal fixing nut to secure the tap in place reducing the risk of loosening over time.
- Rub clean handset limescale and debris build-up is quickly and easily removed by rubbing a finger or a cloth over the nozzles.
- A hard-wearing, flawless, scratch resistant chrome finish that lasts for years. Salt spray tested to ensure added durability.
- 10-year parts and 1 year labour guarantee for peace of mind.
- Co-ordinating Bathroom taps available.